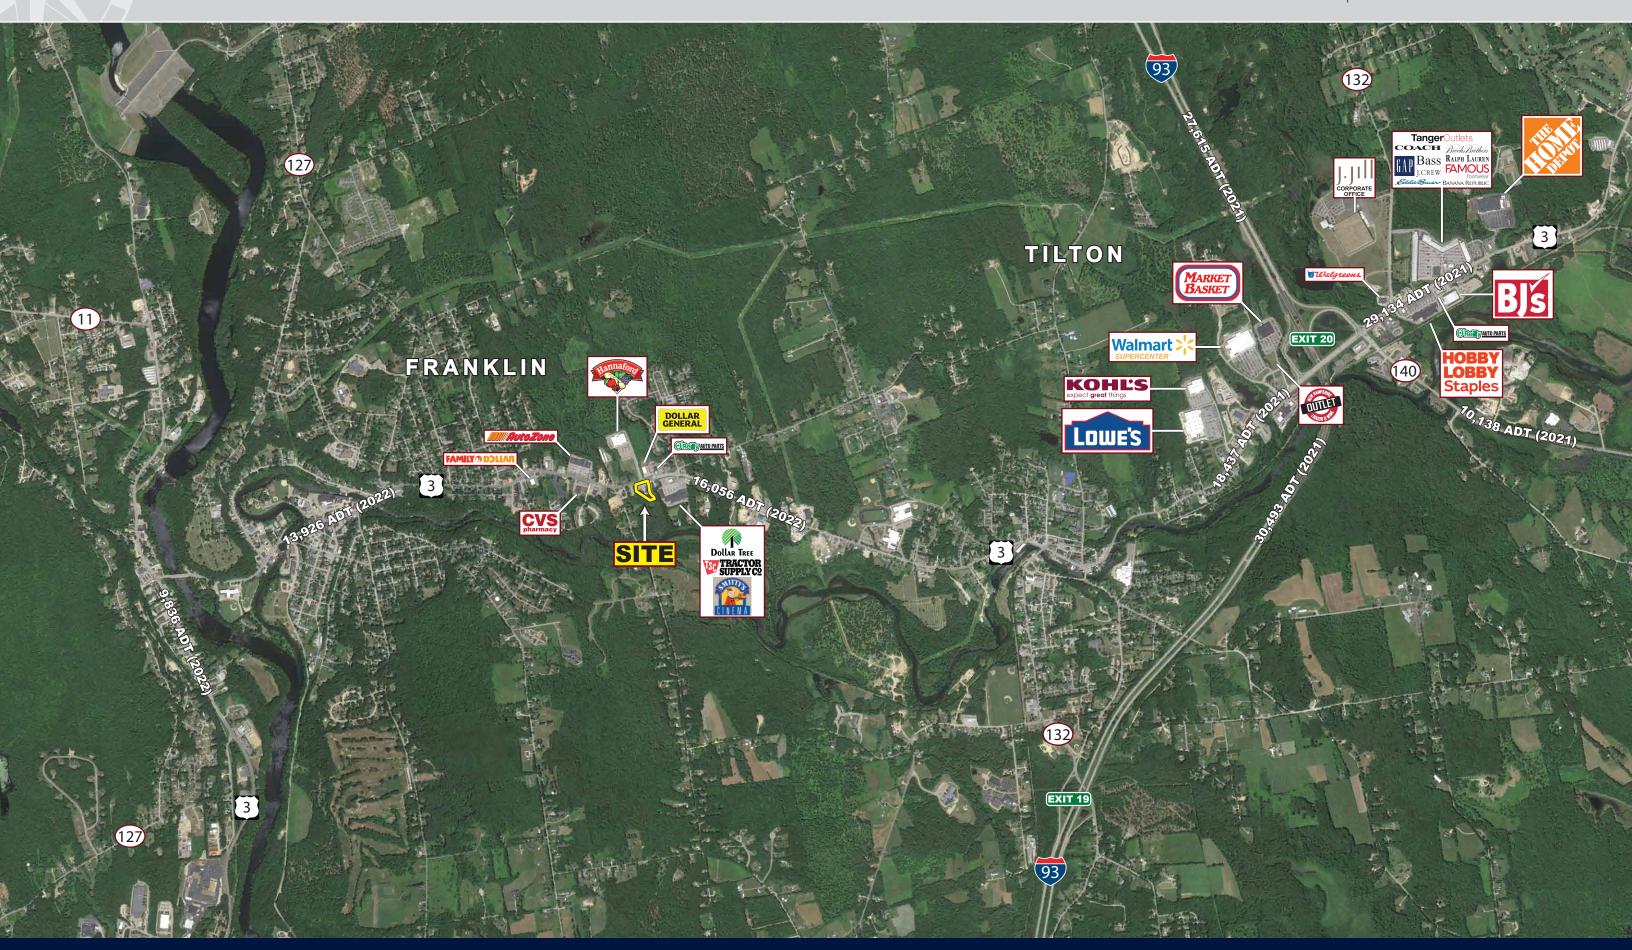

#### **\* PROPERTY INFORMATION**

Available Space 11,180 SF Land Size 1.78 Acres Parking 57 Spaces Traffic Count 16,056 ADT

#### \* DEMOGRAPHICS (2023 Est.)

Radius Population Med. HH Inc. 3 mile 14,316 \$75,156 5 mile 19,273 \$79,810 7 mile 25,399 \$82,844 10 mile 45,854 \$82,490