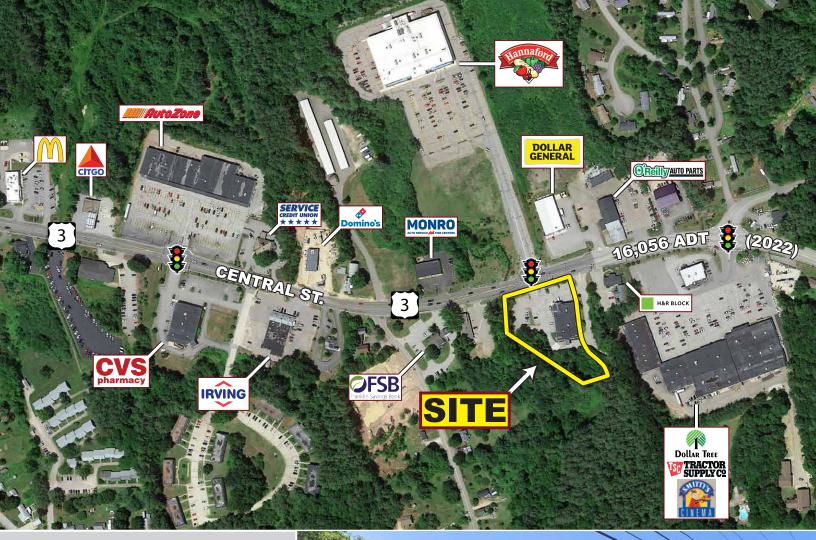

#### PROPERTY HIGHLIGHTS

- » 11,180 SF Available for Lease (Subdividable)
- » 1.78 Acre Site
- » Freestanding Building Sharing Fully Signalized Access with Hannaford
- » Existing Drive-Thru Available
- » Pylon Signage Available
- » Multiple Uses Allowed
- » Excellent Access and Visibility

#### **\* PROPERTY INFORMATION**

Available Space 11,180 SF Land Size 1.78 Acres Parking 57 Spaces Traffic Count 16,056 ADT