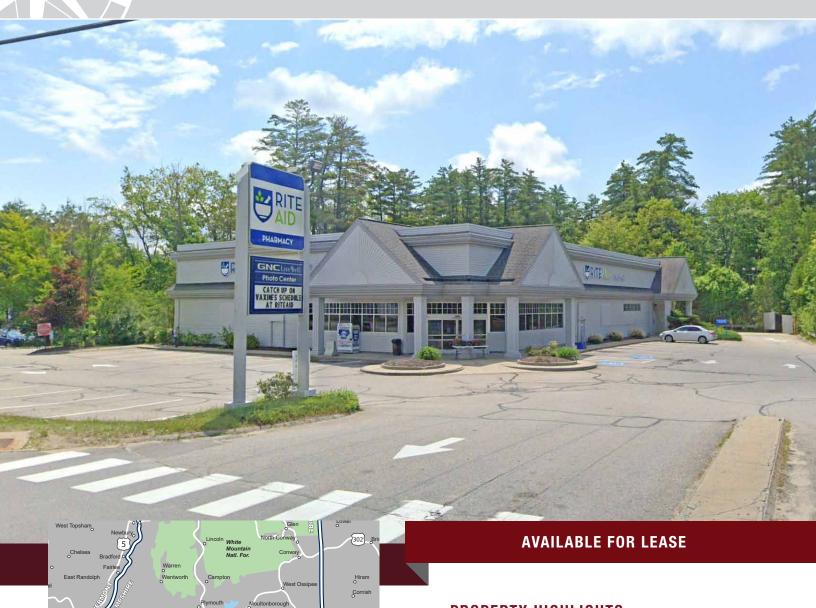

## **FORMER RITE AID**

951 Central Street (Route 3) - Franklin, New Hampshire

#### PROPERTY HIGHLIGHTS

- » 11,180 SF Available for Lease (Subdividable)
- » 1.78 Acre Site
- » Freestanding Building Sharing Fully Signalized Access with Hannaford
- » Existing Drive-Thru Available
- » Pylon Signage Available
- » Multiple Uses Allowed
- » Excellent Access and Visibility