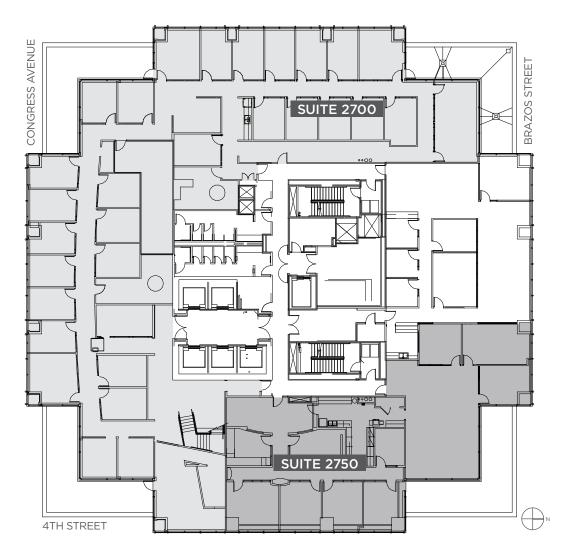

## FLOOR 27 AVAILABILITY

**SUITE** 2700 2750

**SF** 12,127 4,818

**AVAILABILITY** MARCH 1, 2018

MAY 1, 2017

Max Contiguous on 27th floor is 16,945 RSF

Max Contiguous on 27th & 28th floor is 37,299 RSF (connected via an interior stair)