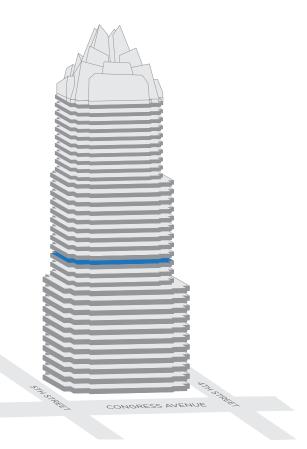

## FROST BANK TOWER

With its distinctive pyramidal crown, the Frost Bank Tower is one of Austin's most recognizable architectural icons and is synonymous with the city's distinguished corporate influences. The 33-story Class A tower was designed by the world-famous firm Duda|Paine Architects. It features a variety of first-class amenities, an elite tenant roster and a prime location on Congress Avenue, making it Austin's single most iconic business address.

# FLOOR TO FLOOR HEIGHT

13'0" Levels 11 to 27 15'0" Levels 28 to 33