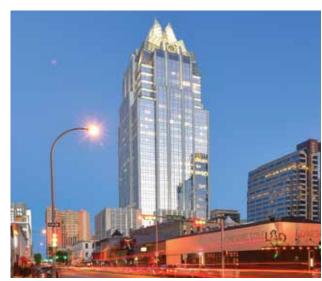

## FROST BANK TOWER

With its distinctive pyramidal crown, the Frost Bank Tower is one of Austin's most recognizable architectural icons and is synonymous with the city's distinguished corporate influences. The 33-story Class A tower was designed by the world-famous firm Duda|Paine Architects. It features a variety of first-class amenities, an elite tenant roster and a prime location on Congress Avenue, making it Austin's single most iconic business address.