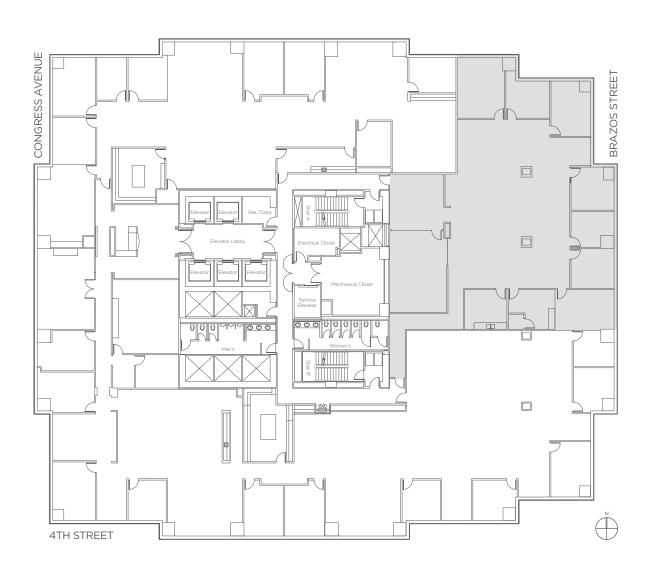

## FLOOR 27 AVAILABILITY

**SUITE** 2700 2750

**SF** 12,127 4,818

**AVAILABILITY** MARCH 1, 2018

MAY 1, 2017

Max Contiguous on 27th floor is 16,945 RSF

Max Contiguous on 27th & 28th floor is 37,299 RSF (connected via an interior stair)