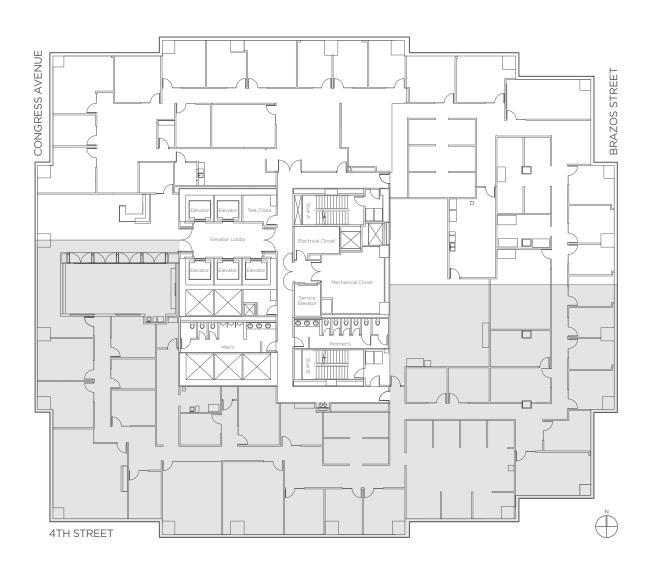

## FLOOR 28 AVAILABILITY

**SUITE SF** 2800 20,354

**AVAILABILITY** MARCH 1, 2018

Max Contiguous on 27th & 28th floor is 37,299 RSF (connected via an interior stair)

## FLOOR 32 AVAILABILITY

**SUITE** 3200

SF 17,681 **AVAILABILITY** SEPT. 1, 2017

(FULL FLOOR)

Max Contiguous on 27th floor is 16,945 RSF (connected via an interior stair)

Max Contiguous on 27th & 28th floor is 37,299 RSF (connected via an interior stair)