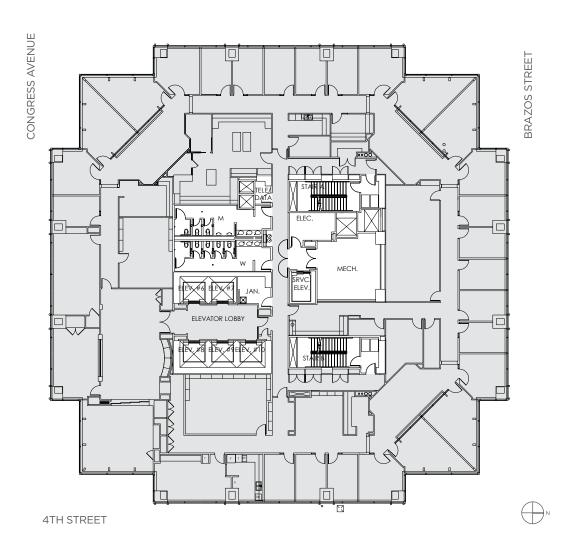

# FLOOR TO FLOOR HEIGHT

13'0" Levels 11 to 27 15'0" Levels 28 to 33

### **ELEVATORS**

13 Passenger Elevators 1 Freight Elevator