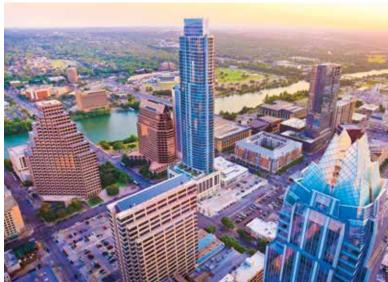

## FROST BANK TOWER

With its distinctive pyramidal crown, the Frost Bank Tower is one of Austin's most recognizable architectural icons and is synonymous with the city's distinguished corporate influences. The 33-story Class A tower was designed by the world-famous firm Duda|Paine Architects. It features a variety of first-class amenities, an elite tenant roster and a prime location on Congress Avenue, making it Austin's single most iconic business address.