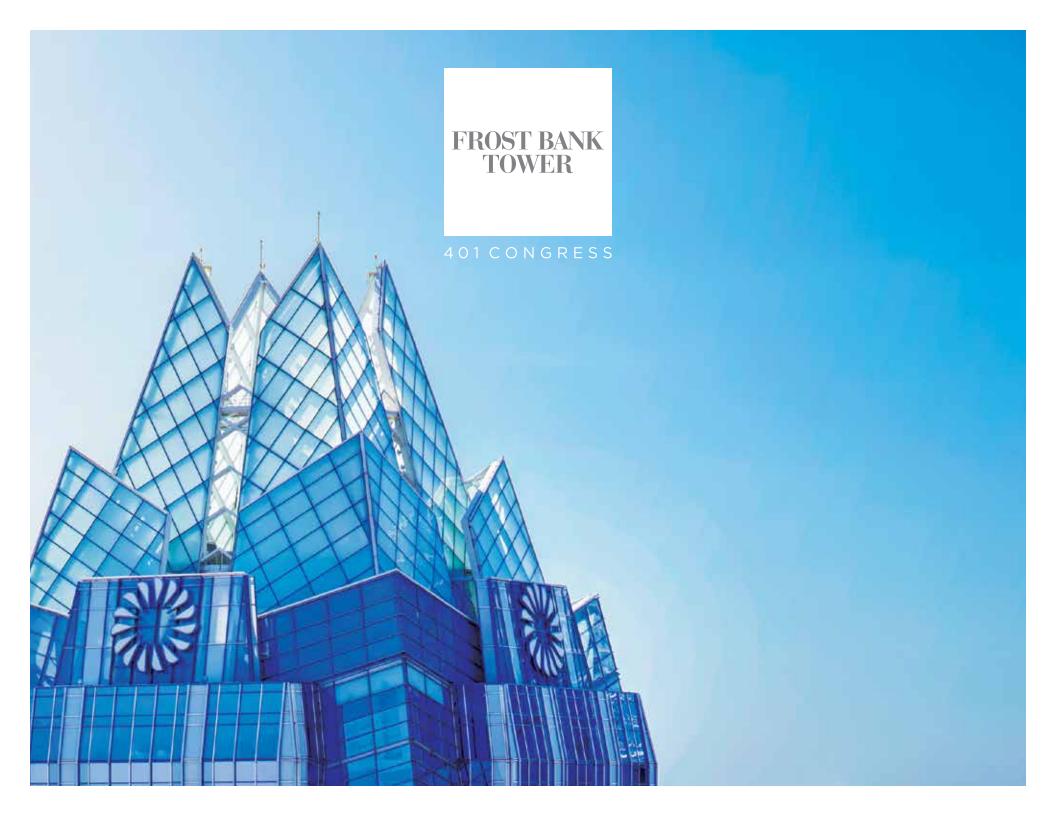

## FROST BANK TOWER

With its distinctive pyramidal crown, the Frost Bank Tower is one of Austin's most recognizable architectural icons and is synonymous with the city's distinguished corporate influences. The 33-story Class A tower was designed by the world-famous firm Duda|Paine Architects. It features a variety of first-class amenities, an elite tenant roster and a prime location on Congress Avenue, making it Austin's single most iconic business address.