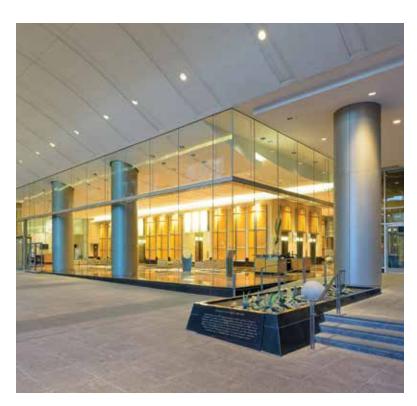

## FROST BANK TOWER

With its distinctive pyramidal crown, the Frost Bank Tower is one of Austin's most recognizable architectural icons and is synonymous with the city's distinguished corporate influences. The 33-story Class A tower was designed by the world-famous firm Duda|Paine Architects. It features a variety of first-class amenities, an elite tenant roster and a prime location on Congress Avenue, making it Austin's single most iconic business address.