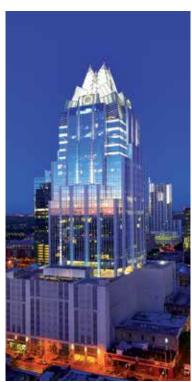

## FROST BANK TOWER

With its distinctive pyramidal crown, the Frost Bank Tower is one of Austin's most recognizable architectural icons and is synonymous with the city's distinguished corporate influences. The 33-story Class A tower was designed by the world-famous firm Duda|Paine Architects. It features a variety of first-class amenities, an elite tenant roster and a prime location on Congress Avenue, making it Austin's single most iconic business address.