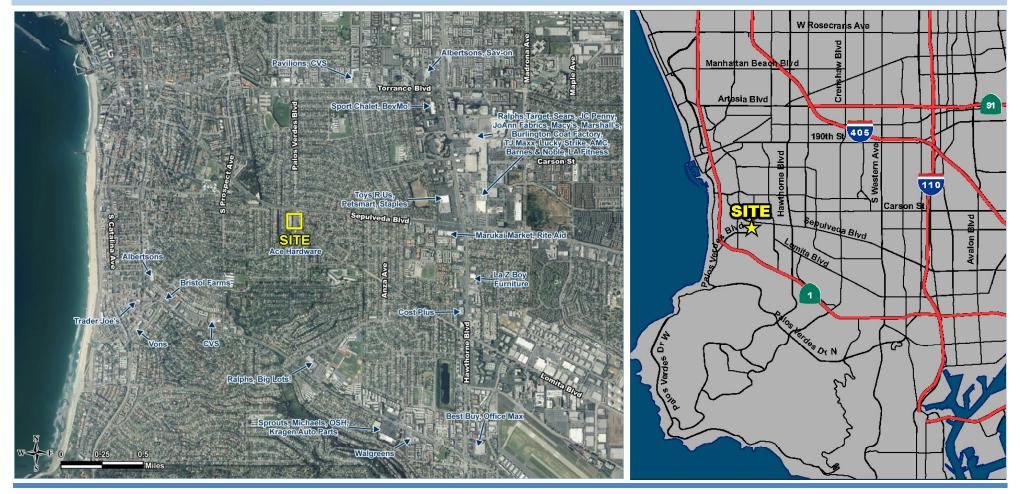

### DESCRIPTION

- Excellent area demographics with 173,459 people within a 3mile radius.
- Average household income levels of approximately \$105,587 per year.
- Services the communities of Torrance, Redondo, Hermosa and Manhattan Beach.
- Convenient shopping location with excellent access for local residents.

### TRAFFIC COUNT (City of Torrance)

■ ±30,500 Average Daily Traffic at the signalized intersection of Sepulveda Boulevard and Palos Verdes Boulevard.

### **DEMOGRAPHICS** (Claritas, 2014)

|                    | 1 Mile    | 3 Mile    | 5 Mile    |
|--------------------|-----------|-----------|-----------|
| POPULATION         | 28,533    | 173,459   | 437,653   |
| AVG. H.H. INCOME   | \$101,801 | \$105,587 | \$103,127 |
| DAYTIME POPULATION | 15,745    | 105,481   | 208,167   |