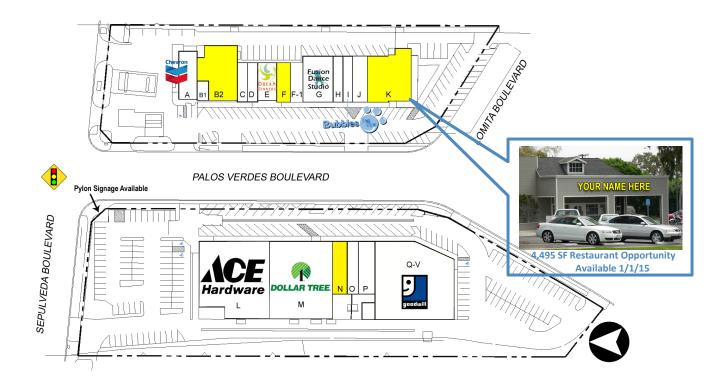

# SOUTHWOOD VILLAGE

Palos Verdes Boulevard & Sepulveda Boulevard Torrance, California

## 1,200 - 4,495 SF AVAILABLE

| STE. | TENANT                            | SQ. FT. |
|------|-----------------------------------|---------|
| А    | Chevron                           | 3,000   |
| B1   | Wrap Orient To Go                 | 660     |
| B2   | Available                         | 4,250   |
| С    | Exclusive Nail Spa                | 929     |
| D    | DeLeon's Hair D' Sign             | 990     |
| Е    | Dream Dinners                     | 1,676   |
| F    | Available                         | 1,200   |
| F-1  | Recreate Pilates Studio           | 1,200   |
| G    | Fusion Dance                      | 3,200   |
| Н    | Art of Beauty                     | 1,050   |
| I    | Bubbles Pet Spa                   | 1,054   |
| J    | Dentist                           | 1,530   |
| K    | Texas Loosey's (Available 1/1/15) | 4,495   |
| L    | Ace Hardware                      | 11,910  |
| М    | Dollar Tree                       | 10,480  |
| Ν    | Available                         | 2,160   |
| 0    | EmbroidMe                         | 1,700   |
| Ρ    | US Taekwondo                      | 2,406   |
| Q-V  | Goodwill                          | 16,638  |
|      |                                   |         |

**RETAIL/RESTAURANT SPACE FOR LEASE** 