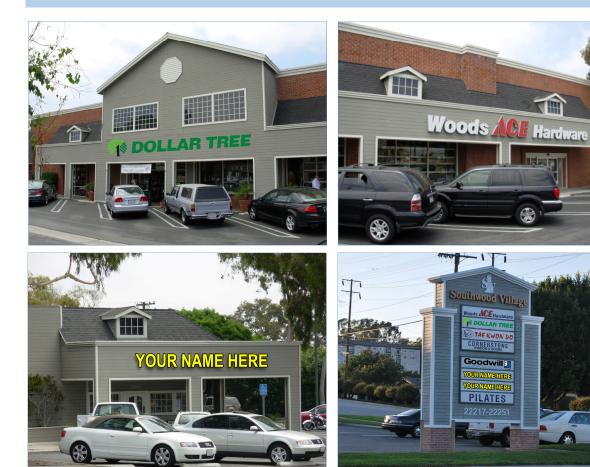

# SOUTHWOOD VILLAGE

Palos Verdes Boulevard & Sepulveda Boulevard Torrance, California

# **RETAIL/RESTAURANT SPACE FOR LEASE**

# 1,200 - 4,495 SF AVAILABLE

#### **OPPORTUNITY**

- 1,200 -4,250 square foot In-line shop spaces
- 4,495 square foot end-cap restaurant space