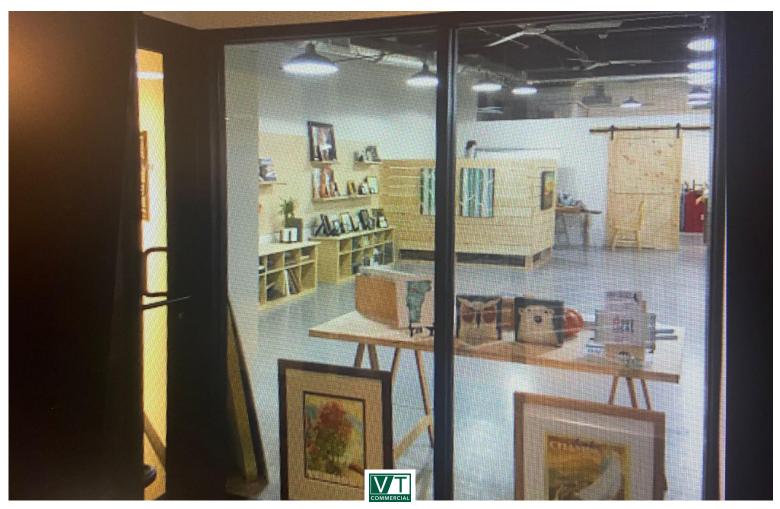

## PRIME SOUTH BURLINGTON RETAIL LOCATION!

8B Dorset Street, South Burlington, VT

Located on one of the most heavily traveled roads in Vermont, this high visibility property is in the heart of Chittenden County's retail sector. Featuring an end-cap location with terrific signage, large overhead doors that can open to the fresh air, high ceilings and polished concrete floors, there is much to like about this unique space. Parking is available directly in front of the storefront.

SIZE:

2,143 sf

USE:

Variety of permitted uses

PRICE:

\$15.00/sf NNN (\$5.22/sf plus utilities)

**AVAILABLE:** 

Spring 2024