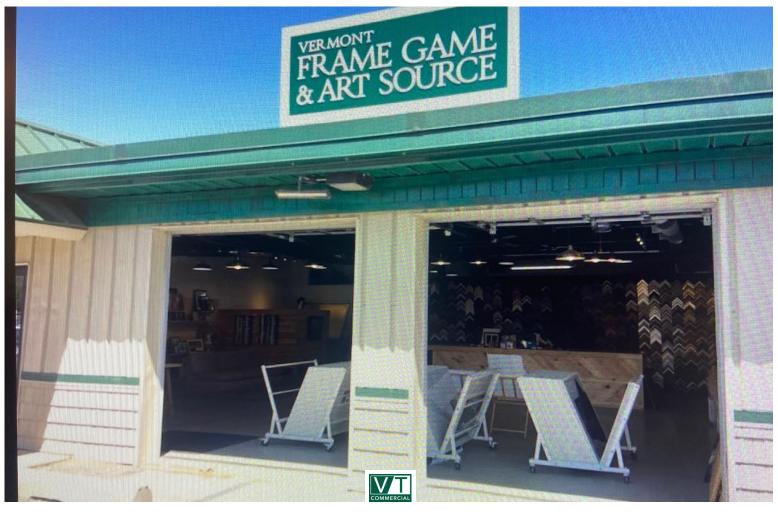

## PRIME SOUTH BURLINGTON RETAIL LOCATION!

8B Dorset Street, South Burlington, VT

Located on one of the most heavily traveled roads in Vermont, this high visibility property is in the heart of Chittenden County's retail sector. Featuring an end-cap location with terrific signage, large overhead doors that can open to the fresh air, high ceilings and polished concrete floors, there is much to like about this unique space. Parking is available directly in front of the storefront.