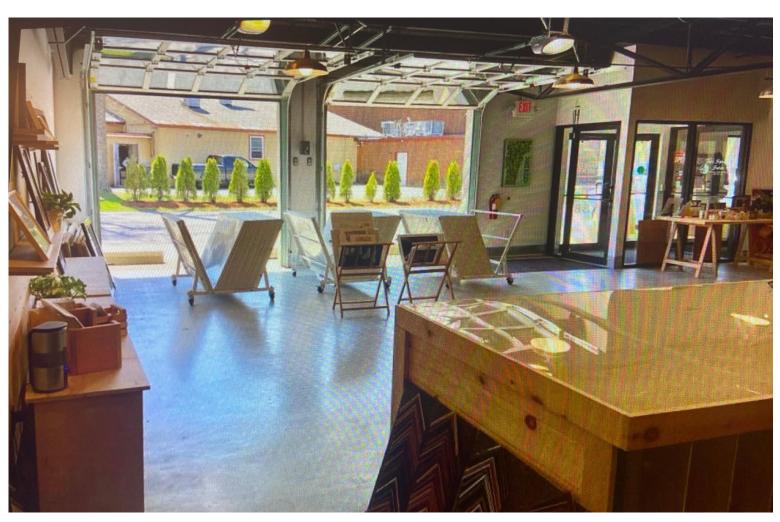

## PRIME SOUTH BURLINGTON RETAIL LOCATION!

8B Dorset Street, South Burlington, VT

Located on one of the most heavily traveled roads in Vermont, this high visibility property is in the heart of Chittenden County's retail sector. Featuring an end-cap location with terrific signage, large overhead doors that can open to the fresh air, high ceilings and polished concrete floors, there is much to like about this unique space. Parking is available directly in front of the storefront.