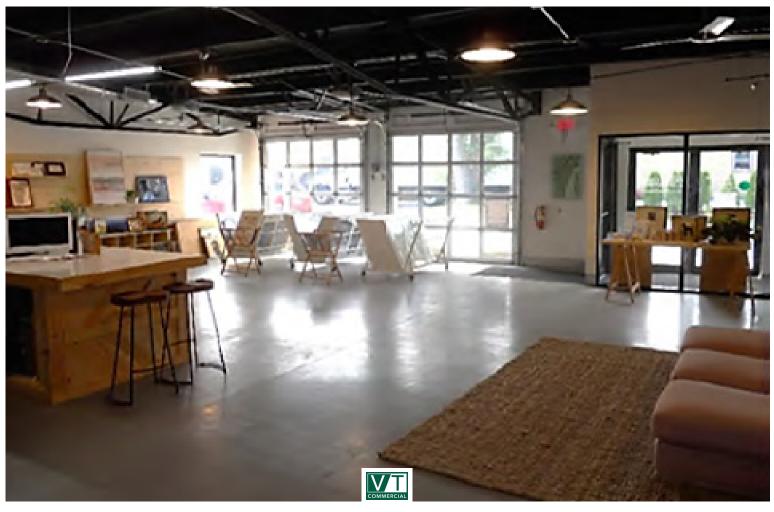

## PRIME SOUTH BURLINGTON RETAIL LOCATION!

8B Dorset Street, South Burlington, VT

Located on one of the most heavily traveled roads in Vermont, this high visibility property is in the heart of Chittenden County's retail sector. Featuring an end-cap location with terrific signage, large overhead doors that can open to the fresh air, high ceilings and polished concrete floors, there is much to like about this unique space. Parking is available directly in front of the storefront.

SIZE:

2,143 sf

USE:

Variety of permitted uses

PRICE:

\$15.00/sf NNN (\$5.22/sf plus utilities)

**AVAILABLE:** 

Spring 2024