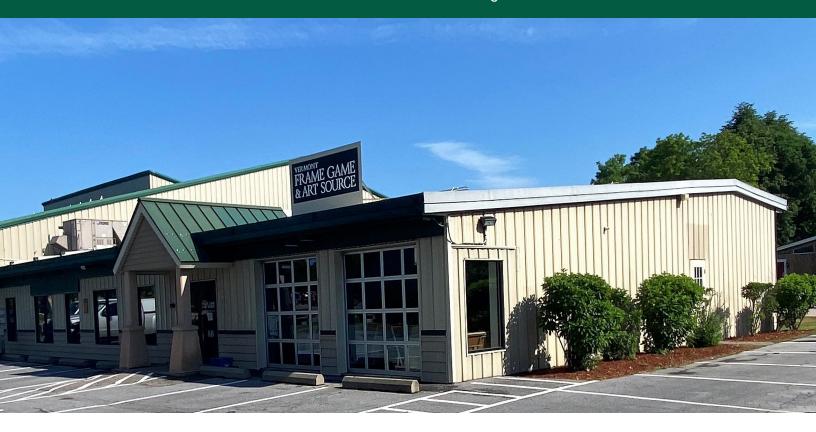

## PRIME SOUTH BURLINGTON RETAIL LOCATION!

8B Dorset Street, South Burlington, VT

Located on one of the most heavily traveled roads in Vermont, this high visibility property is in the heart of Chittenden County's retail sector. Featuring an end-cap location with terrific signage, large overhead doors that can open to the fresh air, high ceilings and polished concrete floors, there is much to like about this unique space. Parking is available directly in front of the storefront.