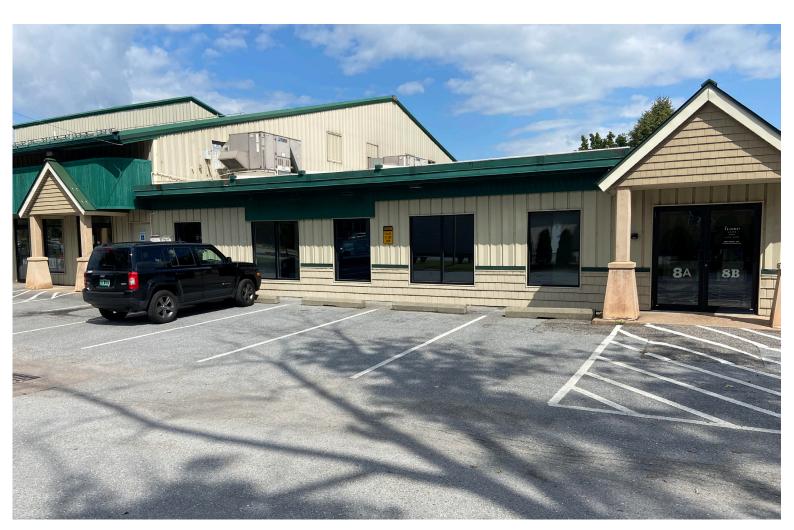

## PRIME SOUTH BURLINGTON RETAIL LOCATION!

8B Dorset Street, South Burlington, VT

Located on one of the most heavily traveled roads in Vermont, this high visibility property is in the heart of Chittenden County's retail sector. Featuring an end-cap location with terrific signage, large overhead doors that can open to the fresh air, high ceilings and polished concrete floors, there is much to like about this unique space. Parking is available directly in front of the storefront.

**PARKING:** 

On-site

LOCATION:

8B Dorset Street, South Burlington

Information contained herein is believed to be accurate, but is not warranted. This is not a legally binding offer to sell or lease.

For more information, please contact: