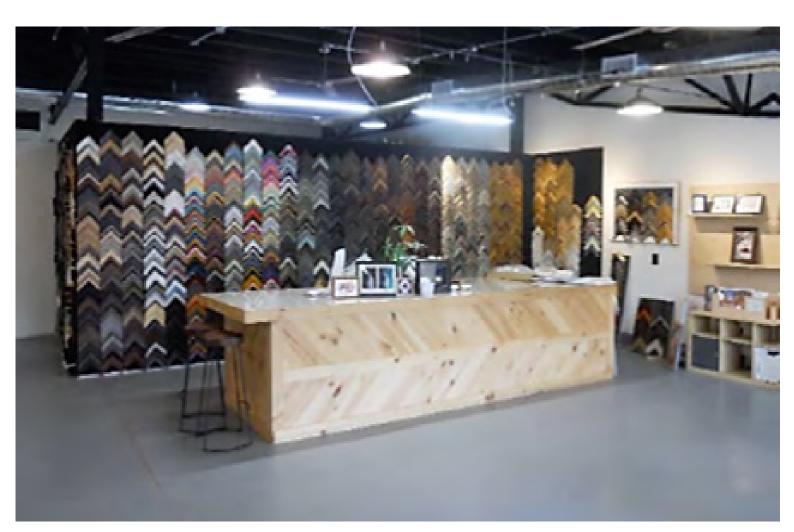

## PRIME SOUTH BURLINGTON RETAIL LOCATION!

8B Dorset Street, South Burlington, VT

Located on one of the most heavily traveled roads in Vermont, this high visibility property is in the heart of Chittenden County's retail sector. Featuring an end-cap location with terrific signage, large overhead doors that can open to the fresh air, high ceilings and polished concrete floors, there is much to like about this unique space. Parking is available directly in front of the storefront.

SIZE:

2,143 sf

USE:

Variety of permitted uses

PRICE:

\$15.00/sf NNN (\$5.22/sf plus utilities)

**AVAILABLE:** 

Spring 2024