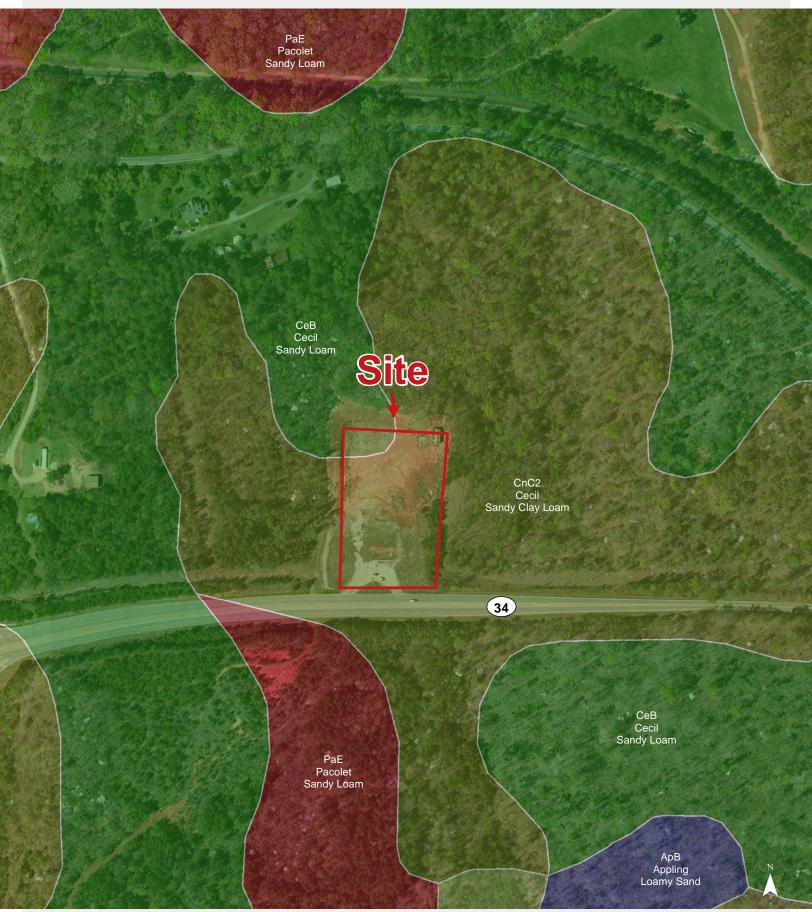

D Station #2230: 42,500 VPD
- Sales Price: \$279,000 (\$97,173/Acre) \$179,000 (\$63,251/Acre)

















Map Updated: Monday, November 18, 2013. This information submitted is not guaranteed. Although obtained from reliable sources, all information should be confirm prior to use or reliance upon the information. This document may not be reproduced in whole or in part without the express written consent of NAI Avant.



# Topographical Map: 10' Contours





ap Updated: Monday, November 18, 2013. This information submitted is not guaranteed. Although obtained from reliable sources, all information should be confirme prior to use or reliance upon the information. This document may not be reproduced in whole or in part without the express written consent of NAI Ayant.

### Soil Survey