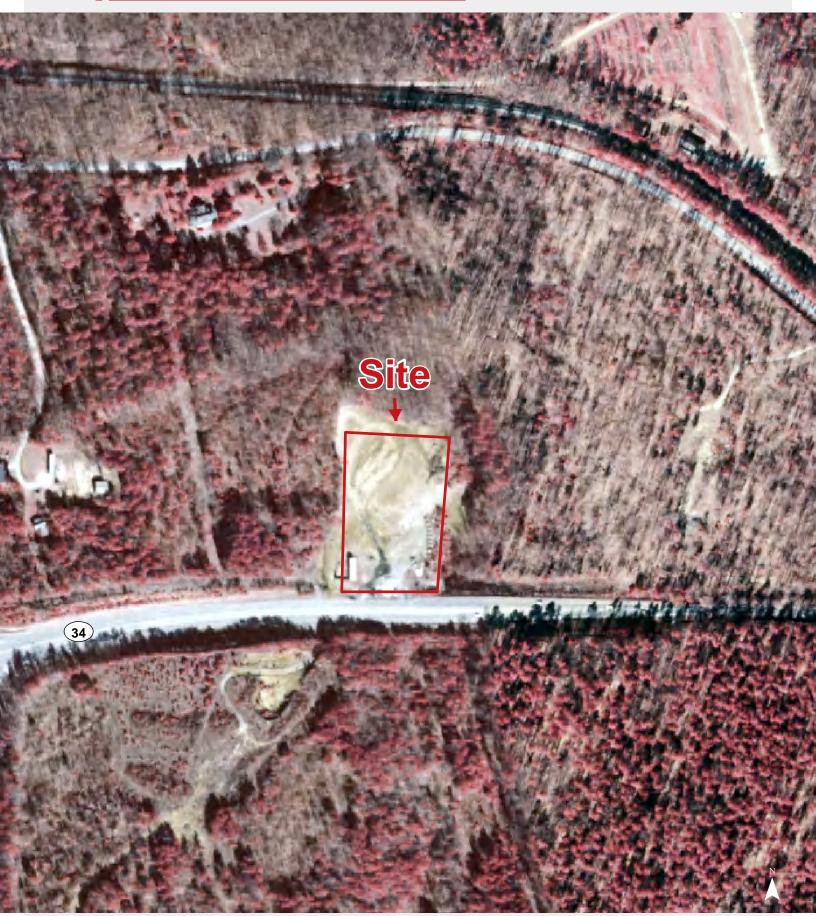

## **Property Features**

- ±2.83 acres for sale off Highway 34 at I-77
- Within site of I-77; Midway between Columbia and Charlotte
- Zoning: B-2 (General Business), Fairfield County
- Water across Highway 34 and sewer is just across and under I-77 (Utility availability, capacity and location to be verified by Purchaser)
- Dirt has been removed to level site
- 2015 Traffic Counts: Station #128: 4,500 VPD Station #2230: 42,500 VPD
- Sales Price: \$279,000 (\$97,173/Acre) \$179,000 (\$63,251/Acre)