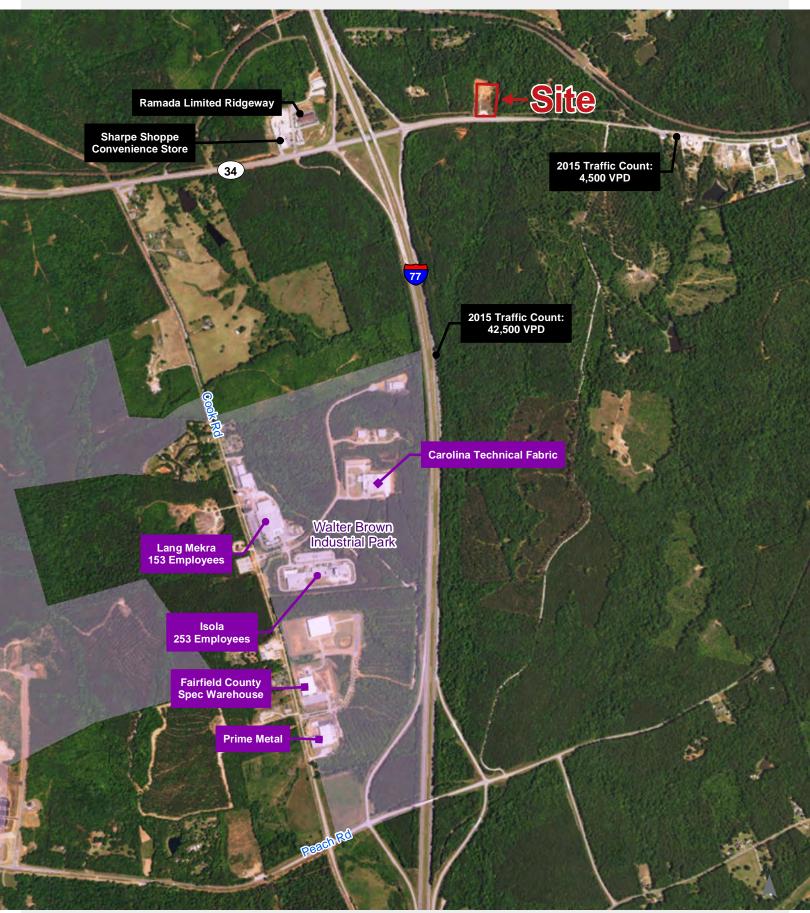

## **Property Features**

- ±2.83 acres for sale off Highway 34 at I-77
- Within site of I-77; Midway between Columbia and Charlotte
- Zoning: B-2 (General Business), Fairfield County
- Water across Highway 34 and sewer is just across and under I-77 (Utility availability, capacity and location to be verified by Purchaser)
- Dirt has been removed to level site
- 2015 Traffic Counts: Station #128: 4,500 VPD Station #2230: 42,500 VPD
- Sales Price: \$279,000 (\$97,173/Acre) \$179,000 (\$63,251/Acre)