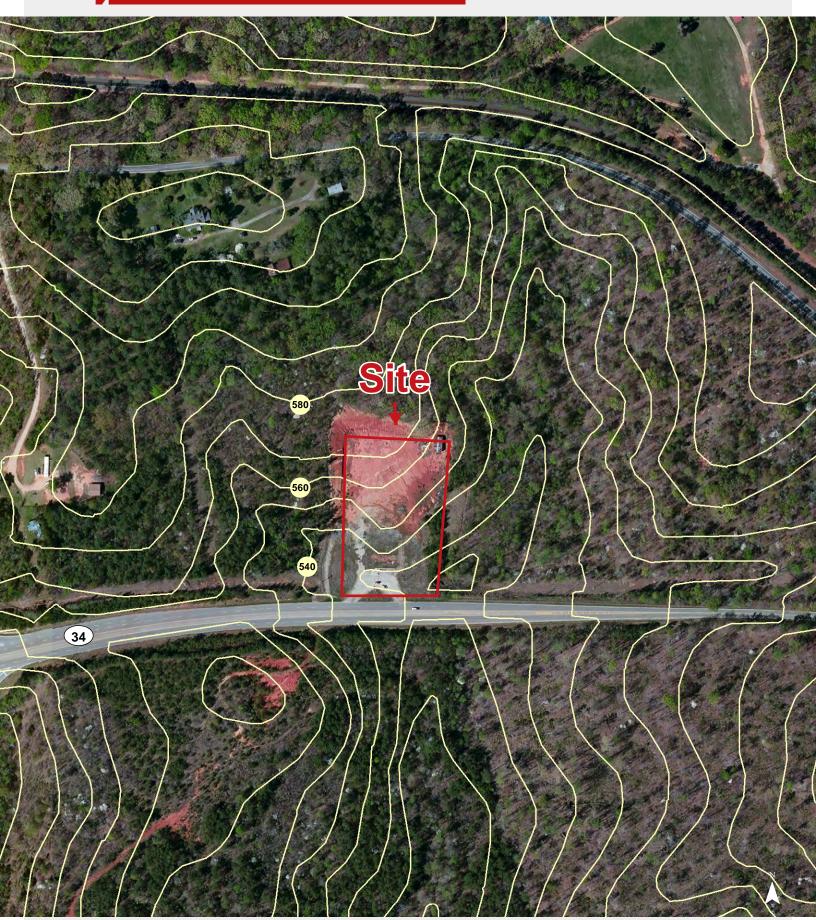

# Topographical Map: 10' Contours

ap Updated: Monday, November 18, 2013. This information submitted is not guaranteed. Although obtained from reliable sources, all information should be confirme prior to use or reliance upon the information. This document may not be reproduced in whole or in part without the express written consent of NAI Ayant.