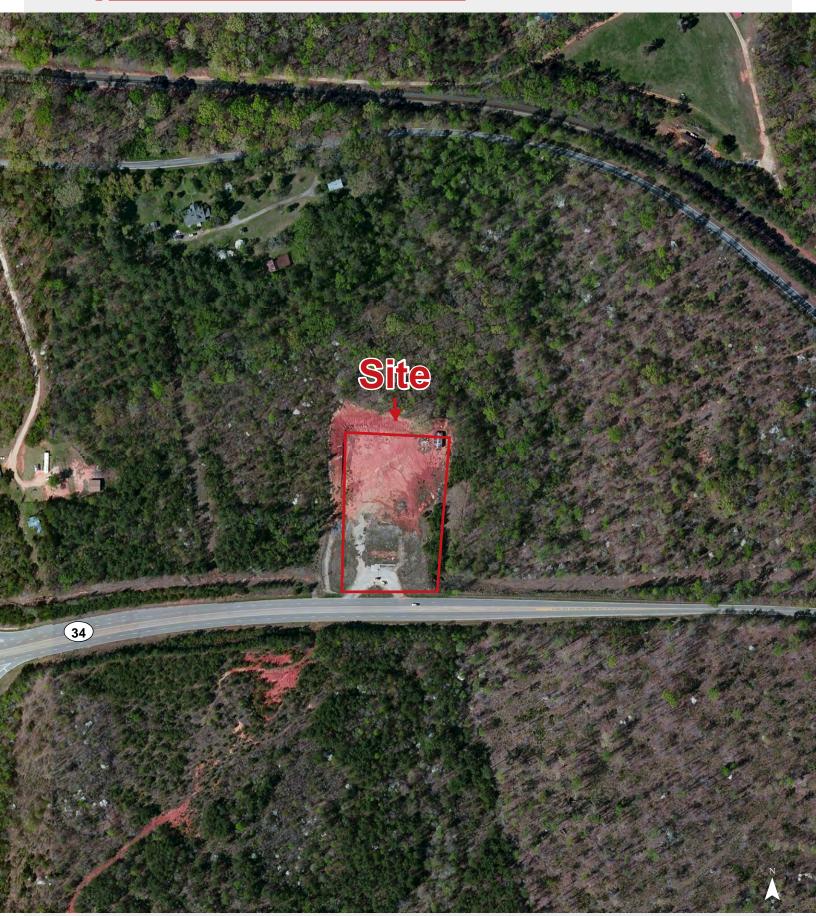

## **Property Features**

- ±2.83 acres for sale off Highway 34 at I-77
- Within site of I-77; Midway between Columbia and Charlotte
- Zoning: B-2 (General Business), Fairfield County
- Water across Highway 34 and sewer is just across and under I-77 (Utility availability, capacity and location to be verified by Purchaser)
- Dirt has been removed to level site
- 2015 Traffic Counts: Station #128: 4,500 VPD Station #2230: 42,500 VPD
- Sales Price: \$279,000 (\$97,173/Acre) \$179,000 (\$63,251/Acre)