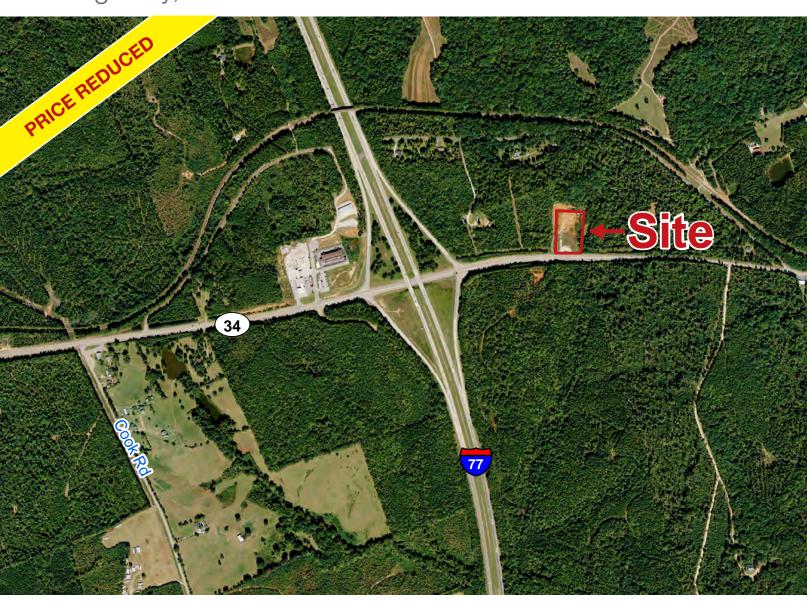

## **Property Features**

- ±2.83 acres for sale off Highway 34 at I-77
- Within site of I-77; Midway between Columbia and Charlotte
- Zoning: B-2 (General Business), Fairfield County
- Water across Highway 34 and sewer is just across and under I-77 (Utility availability, capacity and location to be verified by Purchaser)
- Dirt has been removed to level site
- 2015 Traffic Counts: Station #128: 4,500 VPD Station #2230: 42,500 VPD
- Sales Price: \$279,000 (\$97,173/Acre) \$179,000 (\$63,251/Acre)