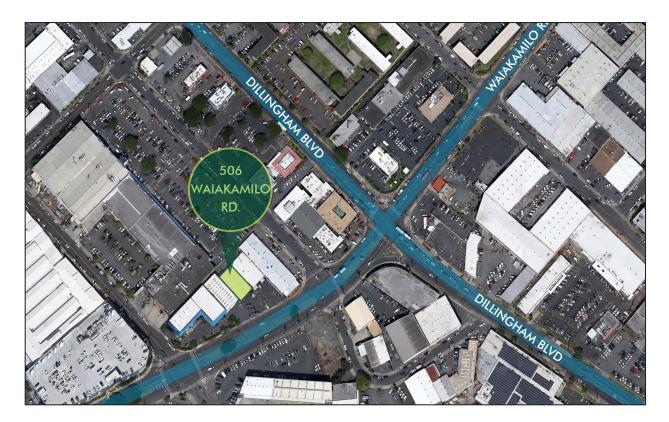

#### **MIXED USE FOR LEASE**

## 506 WAIAKAMILO RD.

Honolulu, HI 96817

## **GREAT RETAIL FRONTAGE WITH AMPLE PARKING**





## **PROPERTY FEATURES**

- + Good for retail or light industrial uses
- + Great location, close to town
- + Busy street
- + Restroom in space
- + Generous parking

P

### **PROPERTY DETAILS**

| INDUSTRIAL MIXED USE         |                 |
|------------------------------|-----------------|
| ZONING:                      | IMX-1           |
| SIZE AVAILABLE<br>(APPROX.): | 5,132 SF        |
| BASE RENT:                   | \$1.45 PSF/MO.  |
| OPERATING EXPENSES:          | \$0.57 PSF/MO.  |
| TERM:                        | 3-10 years      |
| AVAILABLE:                   | January 1, 2020 |





# FOR LEASE **506 WAIAKAMILO RD.**



## SITE MAP



## CONTACT US

#### **KAIONE CRABB**

Associate +1 808 541 5165 kaione.crabb@cbre.com Lic. RS-77910

#### NICHOLAS T. ADLER

Associate +1 808 541 5149 nicholas.adler@cbre.com Lic. RS-78419

#### **GEORGE. T. LACEY**

First Vice President +1 808 541 5108 george.lacey@cbre.com Lic. RB-15775

© 2019 CBRE, Inc. This information has been obtained from sources believed reliable. We have not verified it and make no guarantee, warranty or representation about it. Any projections, opinions, assumptions or estimates used are for example only and do not represent the current or future performance of the property. You and your advisors should conduct a careful, independent investigation of the property to determine to your satisfaction the suitability of the property for your needs. Photos herein ar