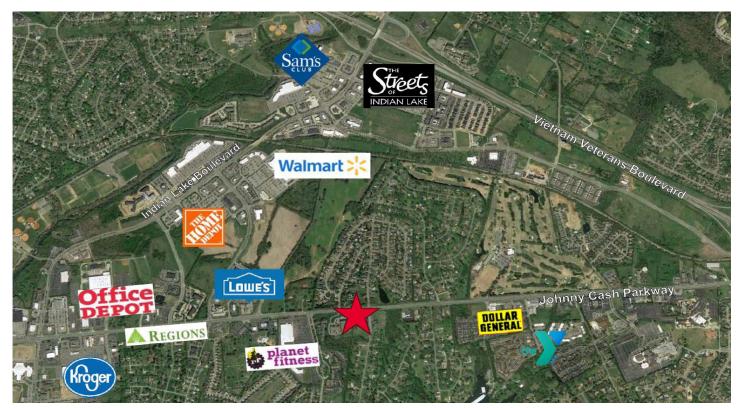

## **Property Highlights**

- Zoned commercial
- Approved for 30,000 SF office building
- Great site for senior living community
- Located just off of Johnny Cash Parkway
- 1.6 Miles to Vietnam Veterans Boulevard
- All utilities to site