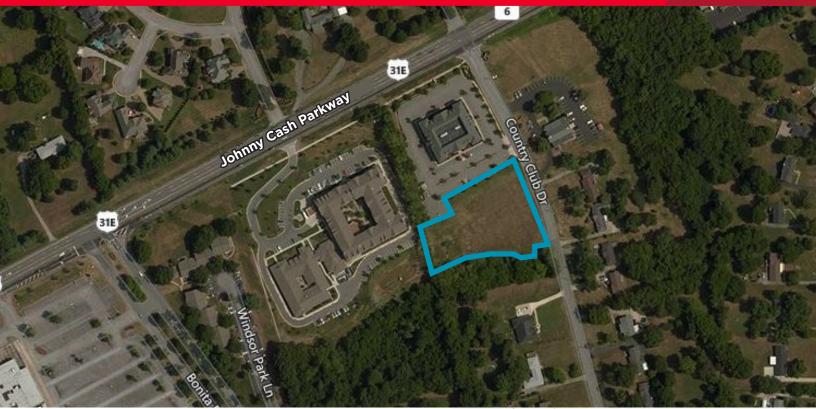

FOR SALE **1.70 Acres on Country Club Drive** Hendersonville, Tennessee

## **Property Highlights**

- Zoned commercial
- Approved for 30,000 SF office building
- Great site for senior living community
- Located just off of Johnny Cash Parkway
- 1.6 Miles to Vietnam Veterans Boulevard
- All utilities to site

## Aerial

©2018 Cushman & Wakefield. All rights reserved. The information contained in this communication is strictly confidential. This information has been obtained from sources believed to be reliable but has not been verified. No warranty or representation, express or implied, is made as to the condition of the property (or properties) referenced herein or as to the accuracy or completeness of the information contained herein, and same is submitted subject to errors, omissions, change of price, rental or other conditions, withdrawal without notice, and to any special listing conditions imposed by the property owner(s). Any projections, opinions or estimates are subject to uncertainty and do not signify current or future property performance.