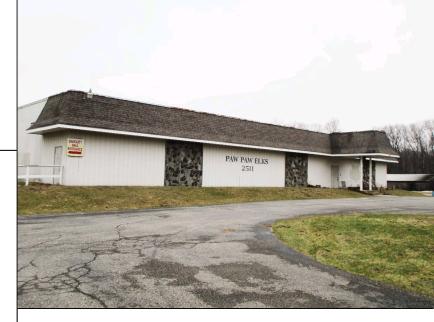

Former Elk Club Lodge on over 4 acres 41861 M-40 Highway | Paw Paw

# Former Elk Club Lodge on over 4 acres Paw Paw, Michigan

Retail / Office For Sale 41861 M-40 Highway Paw Paw, Michigan

#### **Overview:**

Lodge facility is 8,168 SF on 4.39 acres. Features a large hall, kitchen with hood, fryer, and coolers and a bar area. Beautiful lot with pavilion for outside events. Perfect for future uses such as a restaurant, banquet hall, or church. No Liquor license.