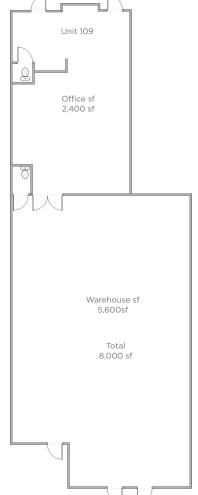

# **Space Highlights**

- Office space 2,400 sf
- Warehouse space 5,600
- Detached covered truck well
- 19' ceiling height
- Excellent location with easy access to Daniels Parkway
- Located close to Southwest International Airport