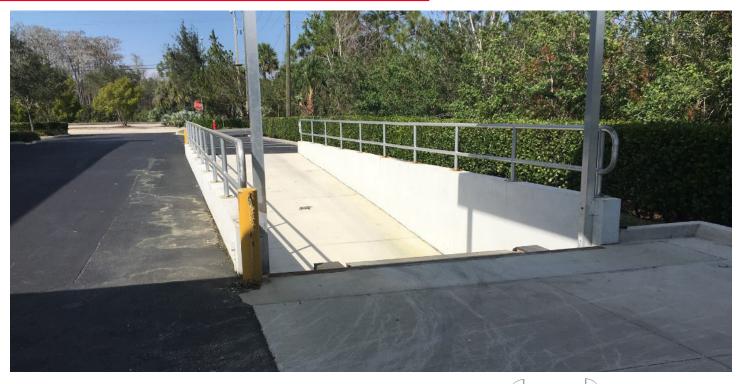

# **Space Highlights**

- Office space 4,077 sf
- Warehouse space 12,758
- 6 grade level overhead doors
- 19' ceiling height
- 10'w by 12'h overhead doors
- Semi-trailer access
- **Excellent location with easy** access to Daniels Parkway
- Located close to Southwest **International Airport**

# **Space Highlights**

- Office space 2,400 sf
- Warehouse space 5,600
- Detached covered truck well
- 19' ceiling height
- Excellent location with easy access to Daniels Parkway
- Located close to Southwest International Airport