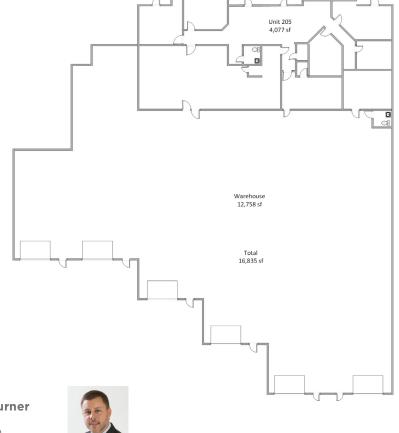

# **Space Highlights**

- Office space 4,077 sf
- Warehouse space 12,758
- 6 grade level overhead doors
- 19' ceiling height
- 10'w by 12'h overhead doors
- Semi-trailer access
- **Excellent location with easy** access to Daniels Parkway
- Located close to Southwest **International Airport**