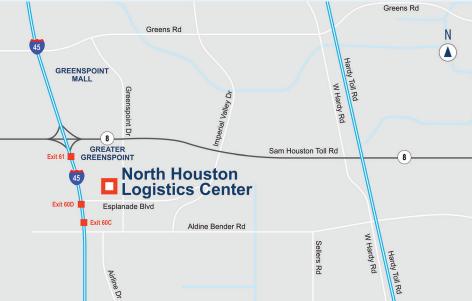

### NORTH HOUSTON LOGISTICS CENTER Building E - Available for Lease

121 Esplanade Boulevard, Houston, TX 77060

North Houston Logistics Center, located near the southeast corner of Beltway 8 and Interstate 45, is just minutesfrom Bush Intercontinental Airport making it an ideal location for both local and regional distribution.

### **MAJOR ROADS**

| 1-450            | miles |
|------------------|-------|
| Highway 80.3     | miles |
| Hardy Toll Road2 | miles |
| I-697            |       |
| I-61010          | miles |
| I-1015           | miles |
|                  |       |

### AIR

| George Bush Int'l8     | miles |
|------------------------|-------|
| Hobby Int'l24          | miles |
| West Houston Airport25 |       |
| Ellington41            |       |
| 3                      |       |