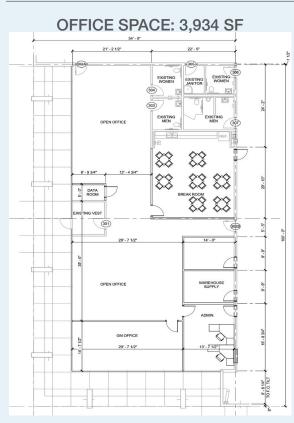

## 244,550 available square feet

TOTAL BUILDING: 244,550 SF

OFFICE AREA: 3,934 SF