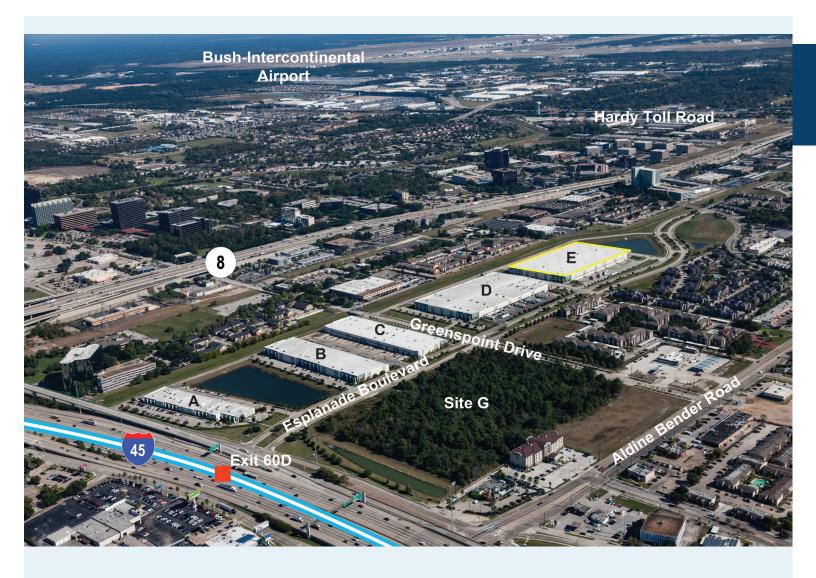

### NORTH HOUSTON LOGISTICS CENTER Building E - Available for Lease

121 Esplanade Boulevard, Houston, TX 77060

North Houston Logistics Center, located near the southeast corner of Beltway 8 and Interstate 45, is just minutesfrom Bush Intercontinental Airport making it an ideal location for both local and regional distribution.

# One of North Houston's Most Desirable Distribution Locations

**CLEAR HEIGHT: 30'** 

**DIMENSIONS:** 648' x 380'

**AUTO PARKING: 161 spaces** 

DOCKS DOORS: 64 - 9' x 10'

**DRIVE-IN DOORS:** 4 - 14' x 16'

**TRUCK COURT: 125**°