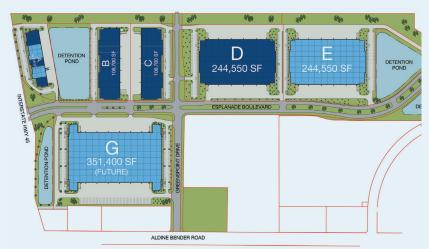

## 244,550 available square feet

TOTAL BUILDING: 244,550 SF

OFFICE AREA: 3,934 SF

# One of North Houston's Most Desirable Distribution Locations

**CLEAR HEIGHT: 30'** 

**DIMENSIONS:** 648' x 380'

**AUTO PARKING: 161 spaces** 

DOCKS DOORS: 64 - 9' x 10'

**DRIVE-IN DOORS:** 4 - 14' x 16'

**TRUCK COURT: 125**°