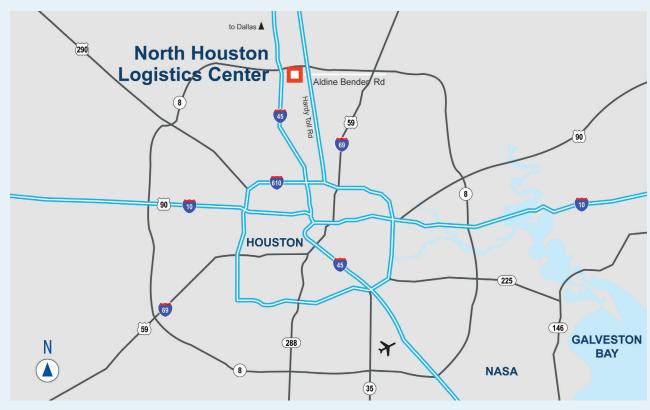

### NORTH HOUSTON LOGISTICS CENTER Building E - Available for Lease

121 Esplanade Boulevard, Houston, TX 77060

North Houston Logistics Center, located near the southeast corner of Beltway 8 and Interstate 45, is just minutesfrom Bush Intercontinental Airport making it an ideal location for both local and regional distribution.

### **METRO AREAS**

| Houston          | 20 miles  |
|------------------|-----------|
| Beaumont         | 90 miles  |
| Austin           | 159 miles |
| San Antonio      | 204 miles |
| Dallas/Ft. Worth | 227 miles |