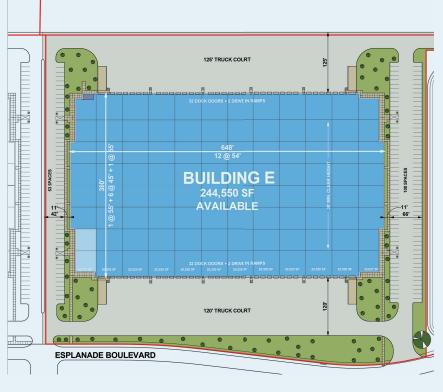

## 244,550 available square feet

TOTAL BUILDING: 244,550 SF

OFFICE AREA: 3,934 SF

# One of North Houston's Most Desirable Distribution Locations

**CLEAR HEIGHT: 30'** 

**DIMENSIONS:** 648' x 380'

**AUTO PARKING: 161 spaces** 

DOCKS DOORS: 64 - 9' x 10'

**DRIVE-IN DOORS:** 4 - 14' x 16'

**TRUCK COURT: 125**°

**TYPICAL BAY:** 54' x 45'

STAGING BAY: 54' x 55'

**ESFR FIRE SPRINKLER** 

PRIME LOCATION FOR A VARIETY OF BUSINESS NEEDS

AT THE CROSSROADS OF TWO MAJOR THOROUGHFARES, I-45 AND THE BELTWAY

STRONG, DIVERSIFIED WORKFORCE NEARBY