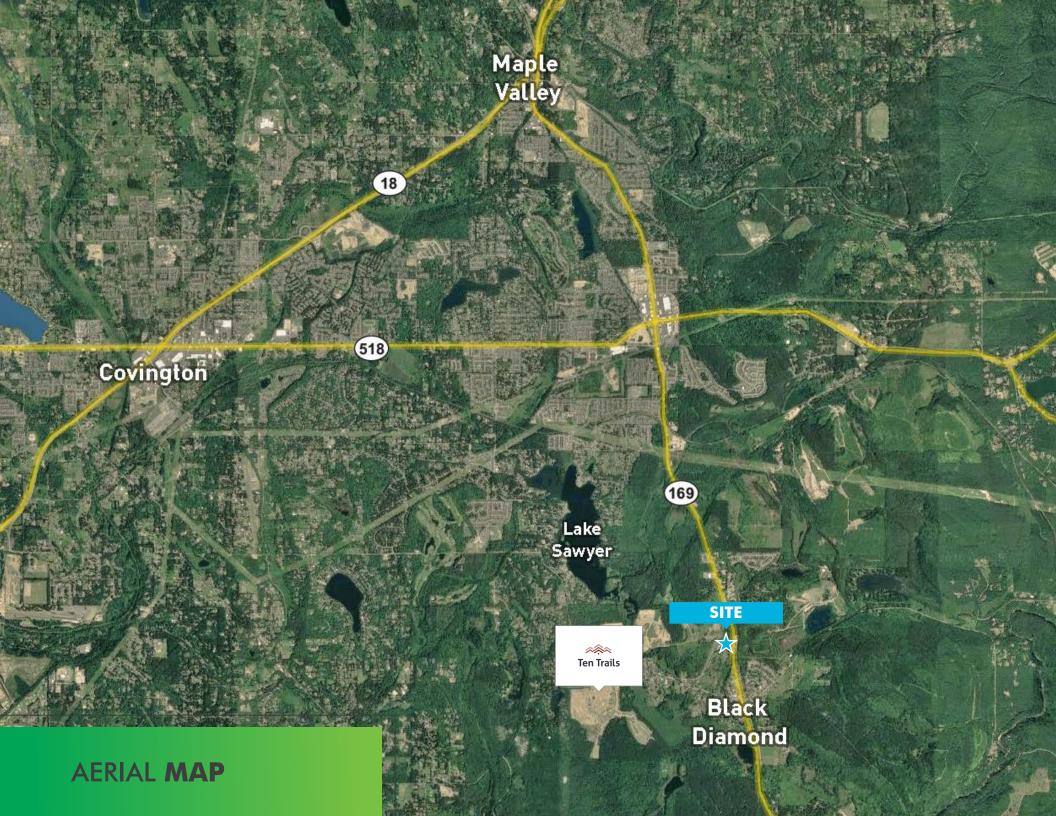

# FORMER BANK

31329 3RD AVENUE | BLACK DIAMOND, WA 98010

Zoned Community
 Commericial (CC): City of Black Diamond

 Average traffic counts on 3rd Avenue: 11,591 CPD