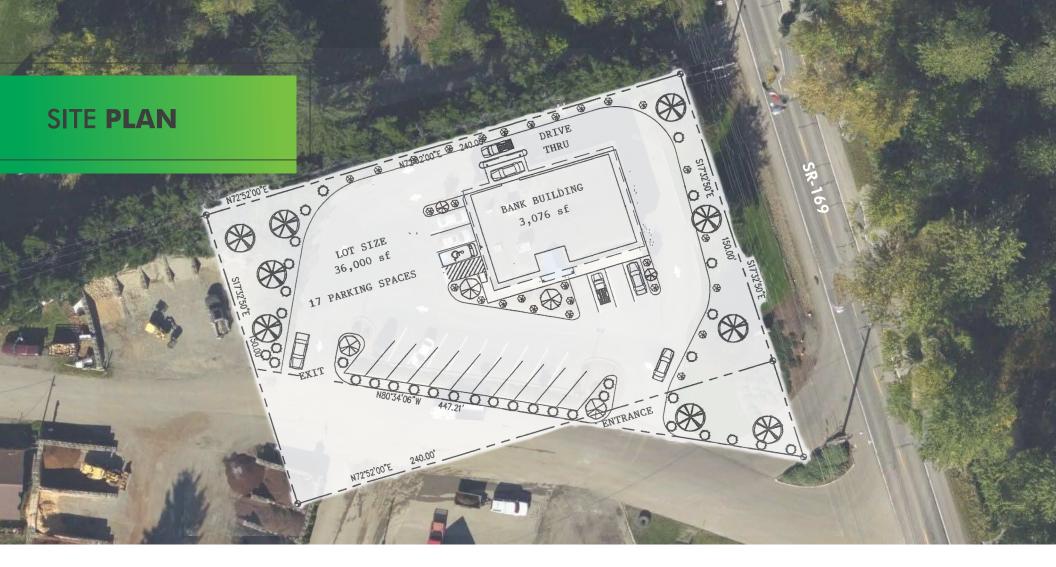

# PROPERTY INFO

• Building Size: ±3,076 SF

• Lot Size: ±36,000 SF

 Rate: \$18.00 PSF + NNN's (\$5.00 PSF)

 Stand-alone building with frontage on Hwy 169 (3rd Ave)

Former bank with two car drive-thru

• ±17 parking spaces

Zoned Community
 Commericial (CC): City of Black Diamond

 Average traffic counts on 3rd Avenue: 11,591 CPD