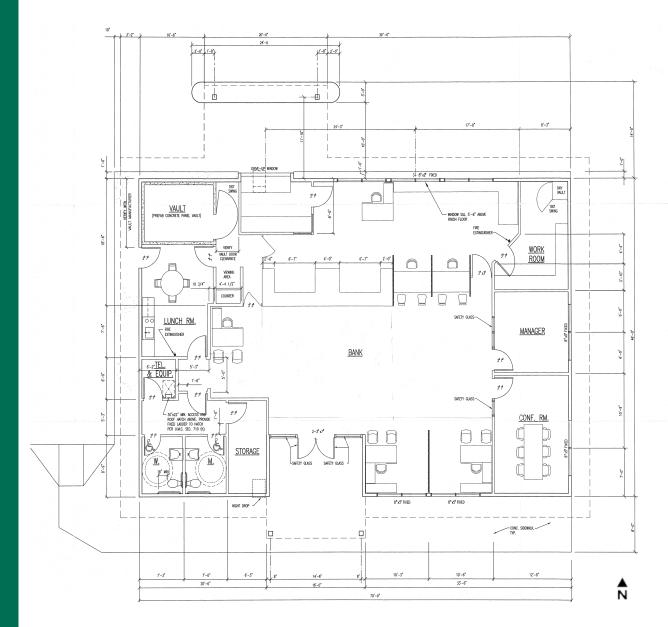

# FORMER BANK

31329 3RD AVENUE | BLACK DIAMOND, WA 98010



# PROPERTY INFO

• Building Size: ±3,076 SF

• Lot Size: ±36,000 SF

 Rate: \$18.00 PSF + NNN's (\$5.00 PSF)

 Stand-alone building with frontage on Hwy 169 (3rd Ave)

Former bank with two car drive-thru

• ±17 parking spaces

Zoned Community
 Commericial (CC): City of Black Diamond

 Average traffic counts on 3rd Avenue: 11,591 CPD



### **FLOOR PLAN**







#### **TERESA PATTON**

Vice President +1 253 596 0043 teresa.patton@cbre.com

## **DON MOODY**

First Vice President +1 253 596 0045 don.moody@cbre.com

# **MICHAEL OTA**

Associate +1 253 596 0031 michael.ota@cbre.com

# **ZACHARY OTA**

Associate +1 253 596 0032 zachary.ota@cbre.com

© 2019 CBRE, Inc. All rights reserved. This information has been obtained from sources believed reliable, but has not been verified for accuracy or completeness. You should conduct a careful, independent investigation of the property and verify all information. Any reliance on this information is solely at your own risk. CBRE and the CBRE logo are service marks of CBRE, Inc. All other marks displayed on this document are the property of their respective owners, and the use of such logos does not imply