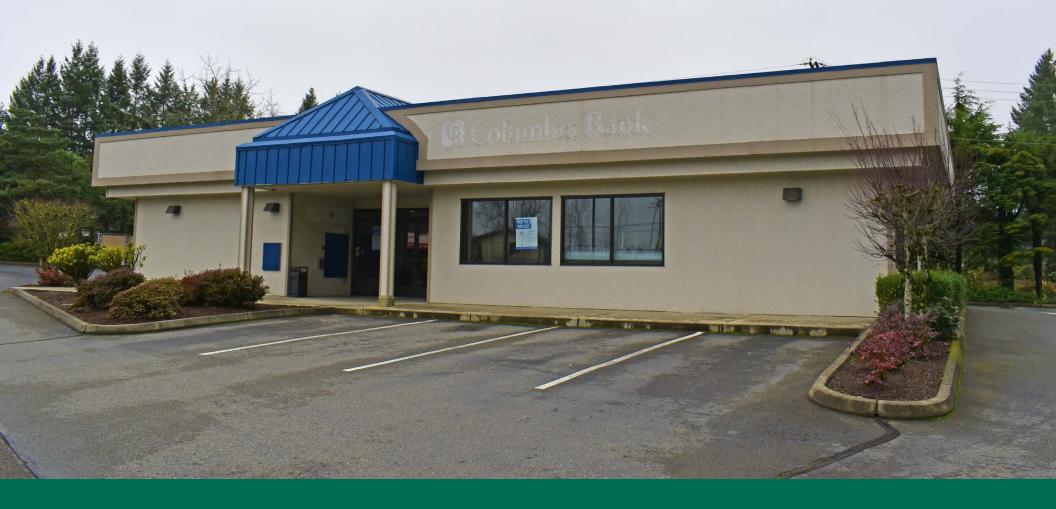

# FORMER BANK

31329 3RD AVENUE | BLACK DIAMOND, WA 98010

# PROPERTY INFO

• Building Size: ±3,076 SF

• Lot Size: ±36,000 SF

 Rate: \$18.00 PSF + NNN's (\$5.00 PSF)

 Stand-alone building with frontage on Hwy 169 (3rd Ave)

Former bank with two car drive-thru

• ±17 parking spaces

Zoned Community
 Commericial (CC): City of Black Diamond

 Average traffic counts on 3rd Avenue: 11,591 CPD