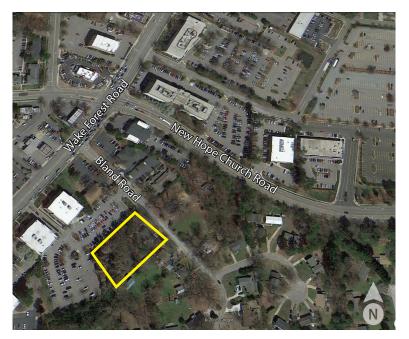

## **AVAILABLE FOR PRE-LEASE/SALE**



# 3809 Bland Road Raleigh, NC 27609

#### Partnership. Performance.



### Features

- 9,600 sf, two-story building
- Lease rate/sale price: call for additional info
- Four parking spaces per 1,000 sf
- Delivery 2019
- Great for office/medical user
- Within minutes of Duke Raleigh Hospital
- Convenient to North Raleigh, several upscale neighborhoods and numerous restaurants, banks, shopping and business services nearby.



Jake Jones Principal, Tenant Representation 919.420.1564 jake.jones@avisonyoung.com

# 3809 Bland Road Raleigh, NC 27609

### Site Plan





Jake Jones Principal, Tenant Representative 919.420.1564 jake.jones@avisonyoung.com

5440 Wade Park Boulevard, Suite 200 Raleigh, NC 27607 | 919.785.3434 | avisonyoung.com

The information contained herein was obtained from sources believed reliable; however, Avison Young makes no guarantees, warrant