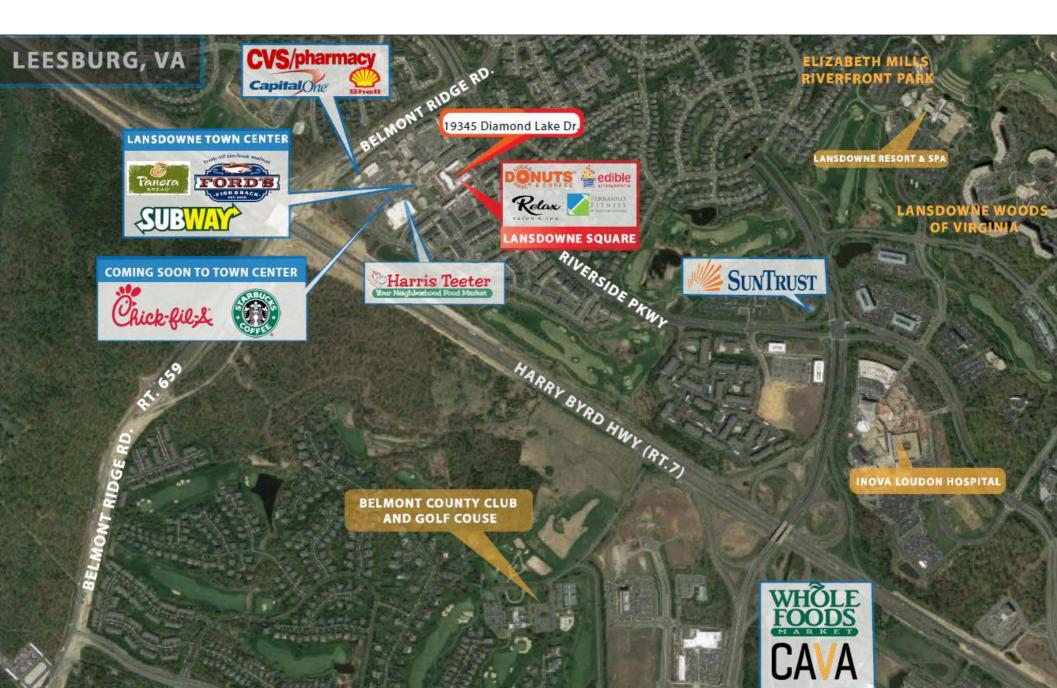

# Lansdowne Town Square 19345 Diamond Lake Dr. Leesburg, VA

#### **HIGHLIGHTS**

- Located within Lansdowne Town Center, a unique lifestyle shopping center featuring over 35 sensational restaurants, services, specialty stores and apartment complexes. \*\*
- Well-established tenant mix including Panera, Starbucks, CVS, Harris Teeter, Sugar Shack Donuts, Ford's Fish Oyster Bar and Chick-fil-a will be coming soon (drive-thru).
- Previously Dollar Deals & Party Store
- Ample surface and street parking nearby
- Ready for immediate occupancy

## **DEMOGRAPHICS (3 Mile Radius)**

- Population: 65,781
- ► Households: 22,240
- Median HH Income: \$140,780
- Daytime Employees: 24,342
- ► Walk Score: 71 (very walkable)

Erik Ulsaker 703.861.0373 <u>eu@lnf.com</u>