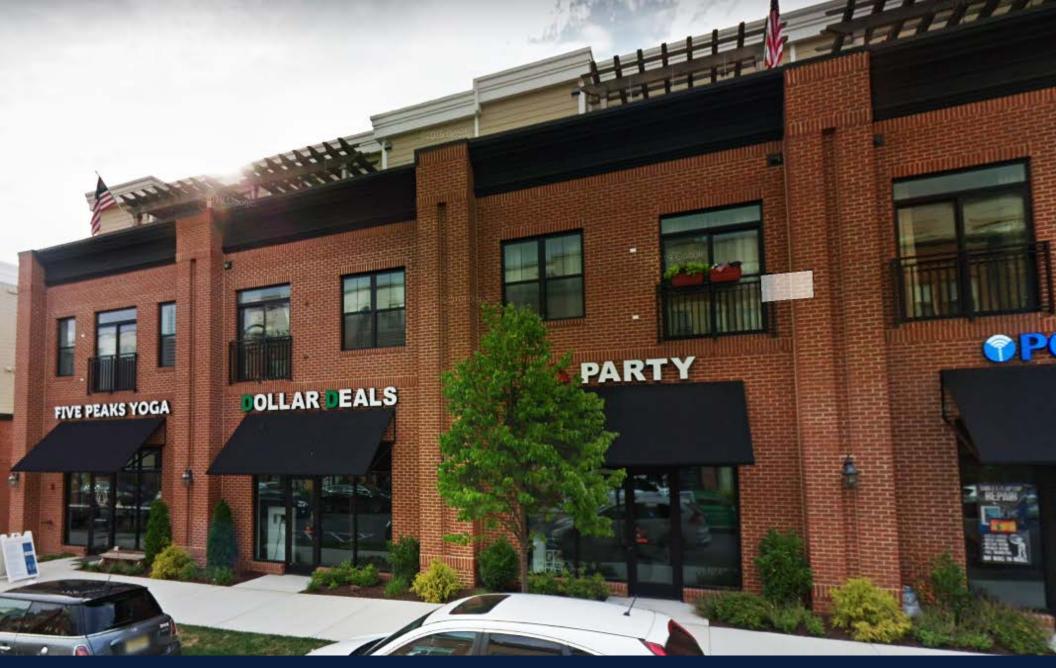

# Lansdowne Town Square 19345 Diamond Lake Dr. Leesburg, VA

## **RETAIL SPACE FOR LEASE**

Address 19345 Diamond Lake Dr. Leesburg, VA

**Lease Rate** \$33 PSF NNN (\$5.50)

Square-feet 2,300

Year Built 2017

Zoning PDTC

#### **HIGHLIGHTS**

- Located within Lansdowne Town Center, a unique lifestyle shopping center featuring over 35 sensational restaurants, services, specialty stores and apartment complexes. \*\*
- Well-established tenant mix including Panera, Starbucks, CVS, Harris Teeter, Sugar Shack Donuts, Ford's Fish Oyster Bar and Chick-fil-a will be coming soon (drive-thru).
- Previously Dollar Deals & Party Store
- Ample surface and street parking nearby
- Ready for immediate occupancy