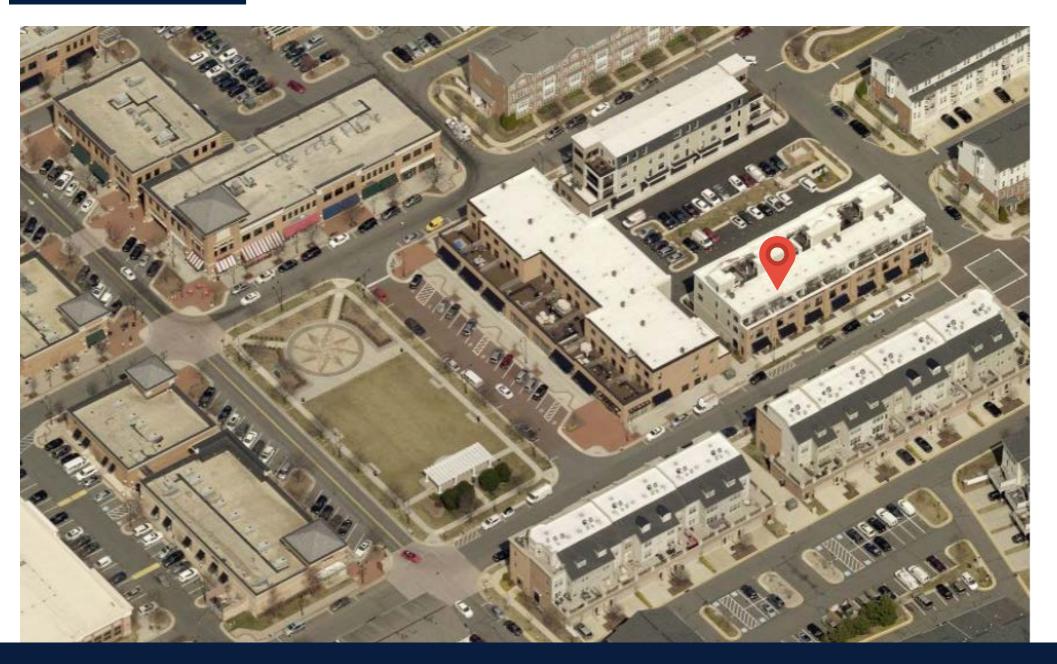

# Lansdowne Town Square 19345 Diamond Lake Dr. Leesburg, VA

## **RETAIL SPACE FOR LEASE**

Address 19345 Diamond Lake Dr. Leesburg, VA

**Lease Rate** \$33 PSF NNN (\$5.50)

Square-feet 2,300

Year Built 2017

Zoning PDTC