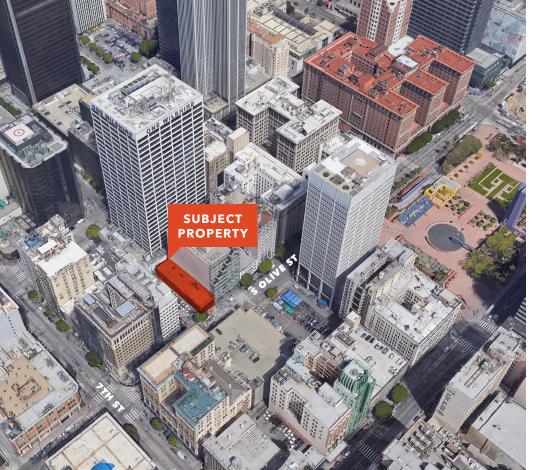

#### THE RENEWAL OF PERSHING SQUARE

Due to the revitalization of several of its neighborhoods, Downtown Los Angeles thrives with a vibrancy never seen in its history. Areas like the Old Bank District and the Historic Core were once filled with vacant buildings; now they're teeming with brandnew apartment buildings, high-end retail shops and restaurants. As a result, businesses are relocating downtown. Population has increased 150% since 2000, and continues to grow at a rapid pace. New downtown destinations like the BLOC, Grand Central Market and FIGat7th draw tourists and locals alike, both day and night.

Pershing Square Park is the heart of Downtown LA. It's also one of the few remaining areas to not receive a facelift. That's about to change. Earlier this year, an international design-team led by the Paris-based Agence Ter were selected to redesign the five-acre park using what they call a "radical flatness" to open up the space, connecting one part of the city to another, offering visitors both entertainment with concert events and relaxation with its great lawn and reflecting pool. Think of it as Central Park on the West Coast.

Other popular venues nearby include Staples Center, Dodger Stadium, Expo Park/USC, The Music Center, and Microsoft Theater.