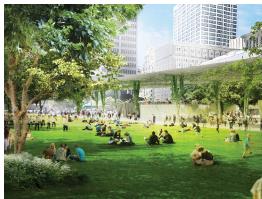

#### THE RENEWAL OF PERSHING SQUARE

Due to the revitalization of several of its neighborhoods, Downtown Los Angeles thrives with a vibrancy never seen in its history. Areas like the Old Bank District and the Historic Core were once filled with vacant buildings; now they're teeming with brandnew apartment buildings, high-end retail shops and restaurants. As a result, businesses are relocating downtown. Population has increased 150% since 2000, and continues to grow at a rapid pace. New downtown destinations like the BLOC, Grand Central Market and FIGat7th draw tourists and locals alike, both day and night.

Pershing Square Park is the heart of Downtown LA. It's also one of the few remaining areas to not receive a facelift. That's about to change. Earlier this year, an international design-team led by the Paris-based Agence Ter were selected to redesign the five-acre park using what they call a "radical flatness" to open up the space, connecting one part of the city to another, offering visitors both entertainment with concert events and relaxation with its great lawn and reflecting pool. Think of it as Central Park on the West Coast.