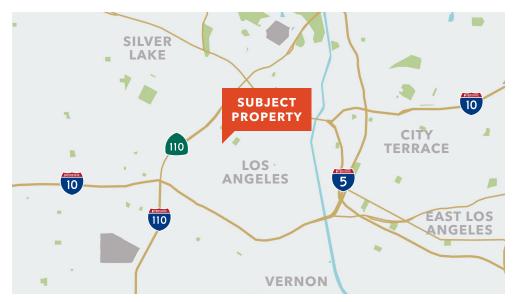

AVAILABLE 6,000 SF -19,000 SF (Entire building)

**NEGOTIABLE** lease rate

**TYPE** downtown commercial building

**LOCATION** center of Downtown Los Angeles

**PARKING** Ample parking in immediate vicinity

**ZONING** C5-4, Los Angeles

PARCEL 5144-004-020

use Retail, Office, Showroom, etc.

**HALF** a block from Pershing Square - under redevelopment

**METRO'S** Red Line Station in close proximity

**HIGH** ceilings with open layout and exterior signage on Olive St

**EASY** access to numerous restaurants and amenities

**ADDITIONAL** full basement and mezzanine spaces available; includes a vault