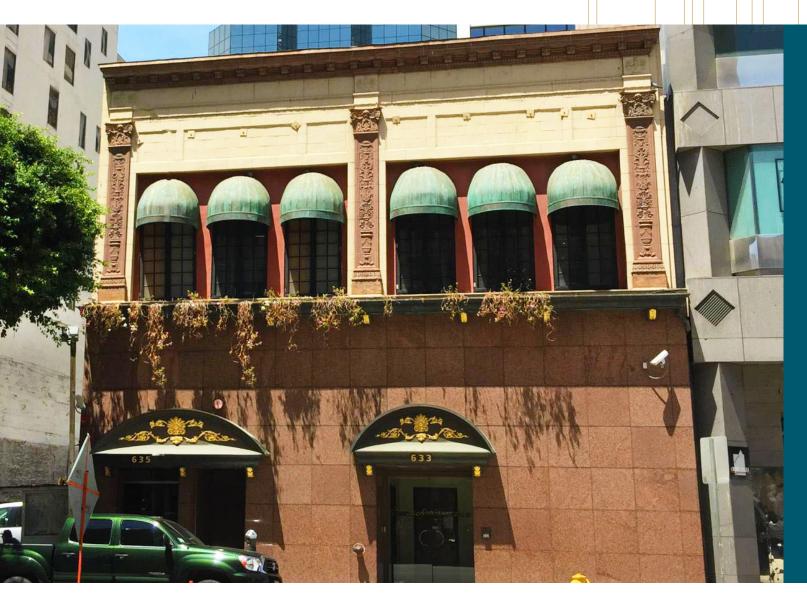

## 633 South Olive St

LOS ANGELES, CA 90014

AVAILABLE 6,000 SF -19,000 SF (Entire building)

**NEGOTIABLE** lease rate

**TYPE** downtown commercial building

**LOCATION** center of Downtown Los Angeles

**PARKING** Ample parking in immediate vicinity

**ZONING** C5-4, Los Angeles

PARCEL 5144-004-020

use Retail, Office, Showroom, etc.

**HALF** a block from Pershing Square - under redevelopment

**METRO'S** Red Line Station in close proximity

**HIGH** ceilings with open layout and exterior signage on Olive St

**EASY** access to numerous restaurants and amenities

**ADDITIONAL** full basement and mezzanine spaces available; includes a vault