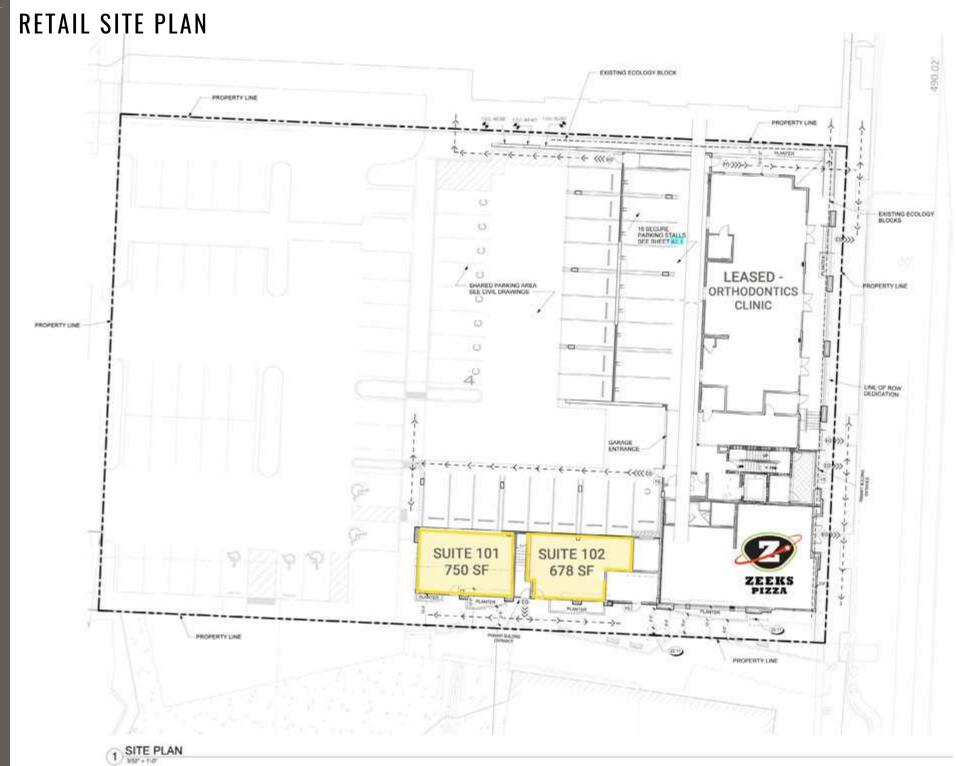

## 18115 68TH AVENUE NE

| 750 SF         | \$45.00 PSF | NNN   |
|----------------|-------------|-------|
| <i>1</i> 00 01 |             | 11111 |

| 678 SF | \$45.00 PSF | NNN    |
|--------|-------------|--------|
| 0/0 01 | 070.00 1 01 | 131313 |