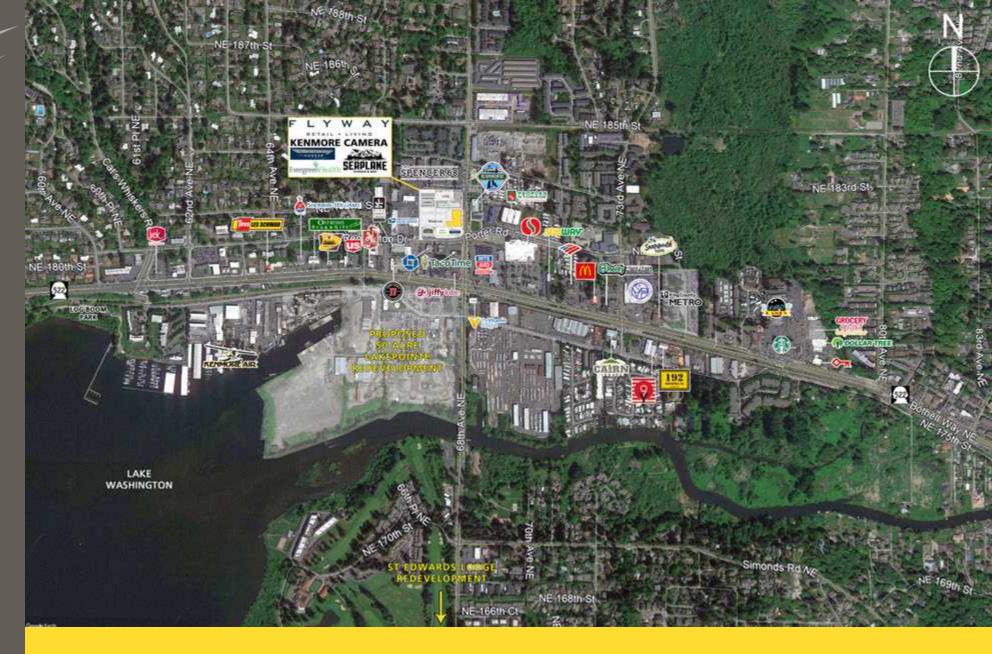

## F L Y W A Y

The Hangar

Lake Washington Physical Therapy

EvergreenHealth Primary Care

Central to Seattle and the Eastside

Moments from Kenmore Air

50,494 ADT NE Bothell Way

0.4 Miles to Burke-Gilman Trail