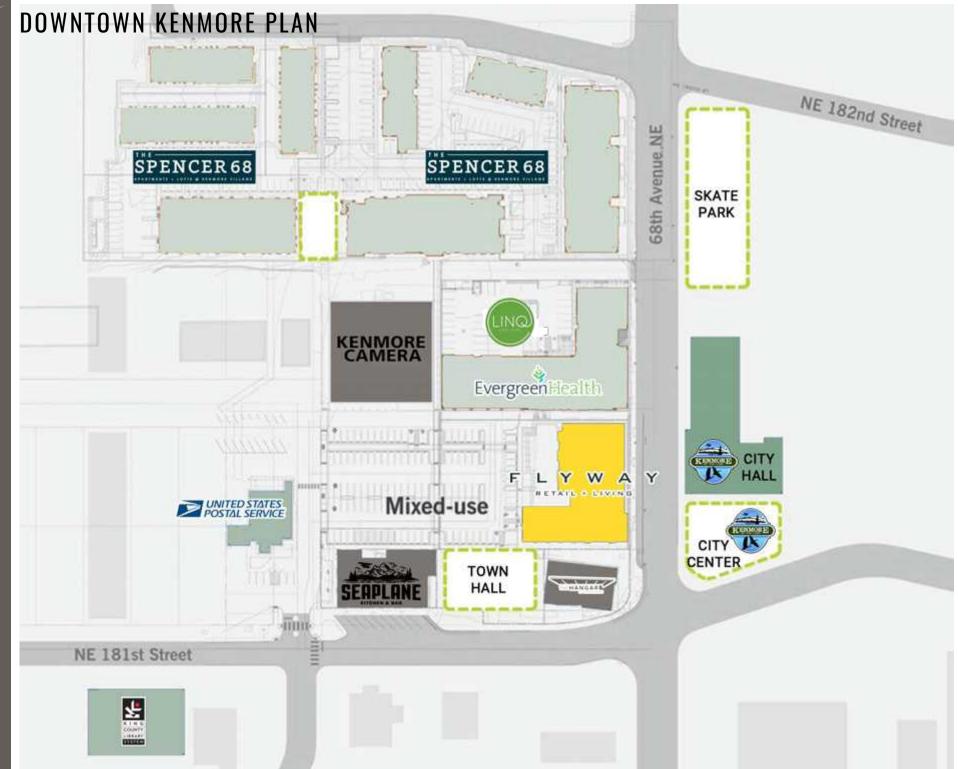

**FLYWAY** is downtown Kenmore's newest mixed-use development, forming the city's retail, dining, and entertainment hub. The Flyway features high-end residential units and 5,571 SF of Class A commercial space. It is located within walking distance to the city's new Town Green, the Seaplane Kitchen & Bar, EvergreenHealth Primary Care, and more than 300 new apartment homes. The commercial space features 11'-14' ceilings, a landscaped breezeway, and dedicated outdoor seating. Brand new construction recently completed!

## F L Y W A Y

The Hangar

Lake Washington Physical Therapy

EvergreenHealth Primary Care

Central to Seattle and the Eastside

Moments from Kenmore Air

50,494 ADT NE Bothell Way

0.4 Miles to Burke-Gilman Trail