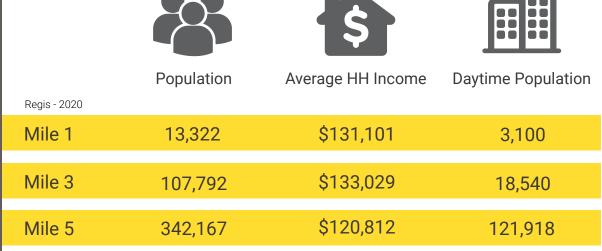

mixed-use development, forming the city's retail, dining, and entertainment hub. The Flyway features high-end residential units and 5,571 SF of Class A commercial space. It is located within walking distance to the city's new Town Green, the Seaplane Kitchen & Bar, EvergreenHealth Primary Care, and more than 300 new apartment homes. The commercial space features 11'-14' ceilings, a landscaped breezeway, and dedicated outdoor seating. Brand new construction recently completed!

## 18115 68TH AVENUE NE

| 750 SF         | \$45.00 PSF | NNN   |
|----------------|-------------|-------|
| <i>1</i> 00 01 |             | 11111 |

| 678 SF | \$45.00 PSF | NNN    |
|--------|-------------|--------|
| 0/0 01 | 070.00 1 01 | 131313 |

## F L Y W A Y



The Hangar



Lake Washington Physical Therapy





EvergreenHealth Primary Care















Central to Seattle and the Eastside



Moments from Kenmore Air



50,494 ADT NE Bothell Way



0.4 Miles to Burke-Gilman Trail