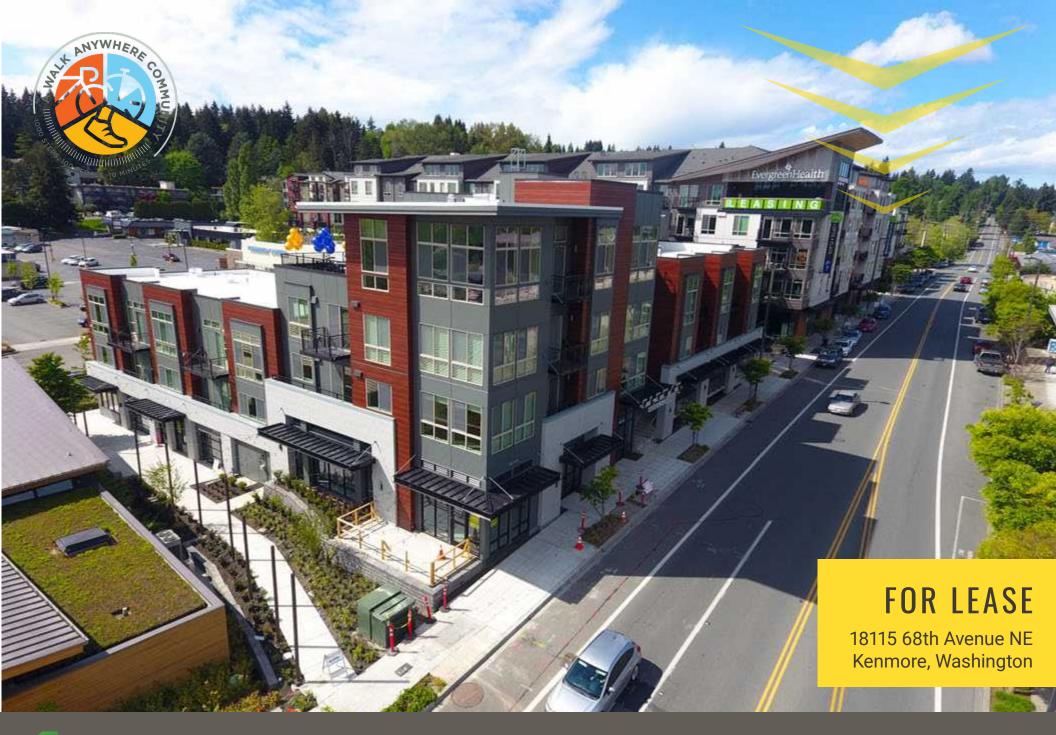

**FLYWAY** is downtown Kenmore's newest mixed-use development, forming the city's retail, dining, and entertainment hub. The Flyway features high-end residential units and 5,571 SF of Class A commercial space. It is located within walking distance to the city's new Town Green, the Seaplane Kitchen & Bar, EvergreenHealth Primary Care, and more than 300 new apartment homes. The commercial space features 11'-14' ceilings, a landscaped breezeway, and dedicated outdoor seating. Brand new construction recently completed!

## 18115 68TH AVENUE NE

| 750 SF         | \$45.00 PSF | NNN   |
|----------------|-------------|-------|
| <i>1</i> 00 01 |             | 11111 |

| 678 SF | \$45.00 PSF | NNN    |
|--------|-------------|--------|
| 0/0 01 | 070.00 1 01 | 131313 |

## F L Y W A Y

The Hangar

Lake Washington Physical Therapy

EvergreenHealth Primary Care

Central to Seattle and the Eastside

Moments from Kenmore Air

50,494 ADT NE Bothell Way

0.4 Miles to Burke-Gilman Trail