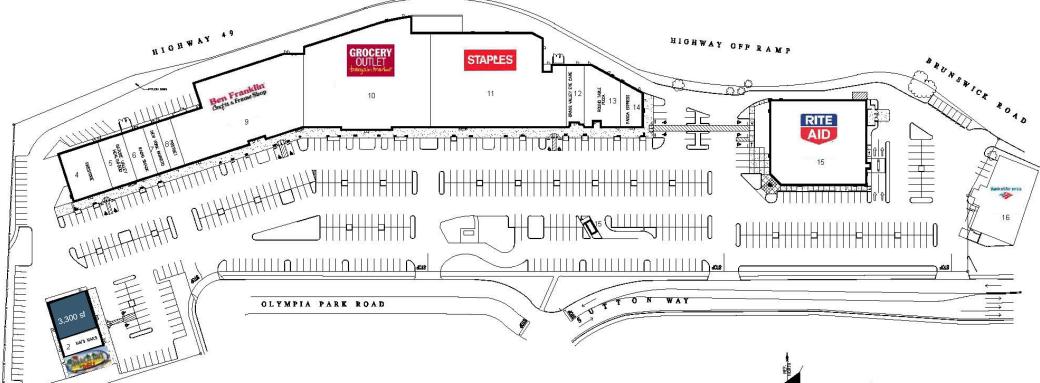

## Glenbrook Plaza - Site Plan

| SUITE | TENANT                      | SQ FT        | SUITE | TENANT                | SQ FT  |
|-------|-----------------------------|--------------|-------|-----------------------|--------|
| 522   | Beach Hut Deli              | 1,860        | 616   | Grocery Outlet        | 24,275 |
| 526   | Mai's Nails                 | 1,440        | 646   | Staples               | 24,128 |
| 534   | AVAILABLE                   | <b>3,300</b> | 670   | Grass Valley Eye Care | 2,250  |
| 548   | Fischer's Firestone         | 4,453        | 686   | Round Table Pizza     | 4,080  |
| 562   | Natural Valley Health Foods | 2,592        | 688   | Panda Express         | 1,914  |
| 568   | Radio Shack/Tandy           | 2,160        | 700   | Cappuccino Factory    | Kiosk  |
| 574   | Uptown Burrito              | 1,440        | 720   | Rite Aid              | 16,708 |
| 578   | PostNet                     | 1,440        | 738   | Bank of America (NAP) | NAP    |
| 598   | Ben Franklin                | 19,116       |       |                       |        |