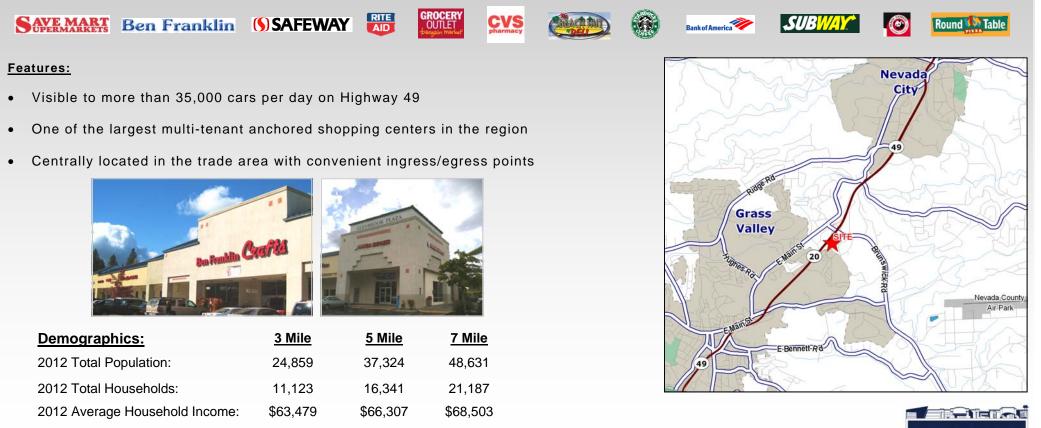

With just 1.9 million square feet of commercial retail space within a seven mile radius of the center, consumers within the adjacent communities of Grass Valley and Nevada City have limited options from which to choose to find goods and services. With notable shop and restaurant tenants such as Panda Express, Round Table Pizza, Radio Shack, PostNet and Bank of America, Glenbrook Plaza attracts customers from a regional area of Nevada County that consists of approximately 974 square miles.

With a rich history of gold mining during the gold rush in the 1800's, the cities of Grass Valley and Nevada City boast a strong tourist trade and attract approximately 20,000 visitors annually. In addition, these cities attract from outside of their city limits with a sphere of influence that reaches to communities from Auburn to South Lake Tahoe.

#### Notable tenants within the trade area include:

FOR LEAS

2237 Douglas Boulevard • Suite 100 • Roseville, CA 95661 • 916.772.1700 p • 916.784.2098 f • www.gtvoitco.com

NOTE: While the information contained herein is from sources deemed reliable and is believed to be correct, it is not in any way warranted or guaranteed by Voit Real Estate Services.