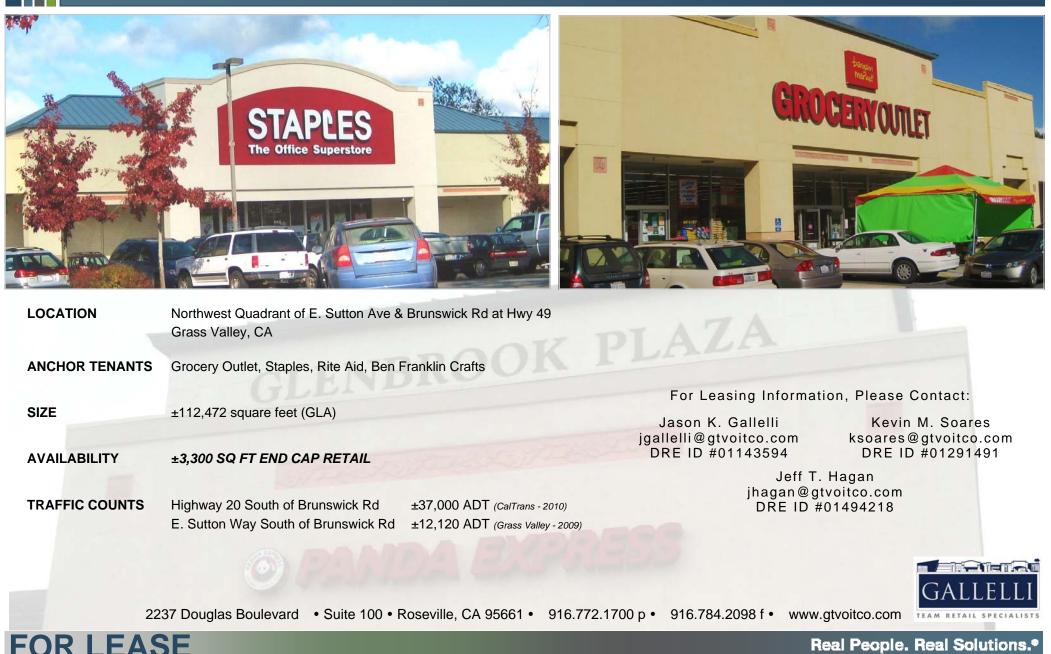

### Glenbrook Plaza - Property Overview

The Glenbrook Plaza Shopping Center is located along Highway 49 at the northwest corner of Sutton Way and Brunswick Road in Grass Valley, California. This ±112,472 square foot neighborhood center has strong anchor co-tenants including Grocery Outlet, Staples, Ben Franklin Crafts and Rite Aid. The center benefits from easy access, ample parking, and being centrally located to serve residents in both the Grass Valley/Nevada City markets.