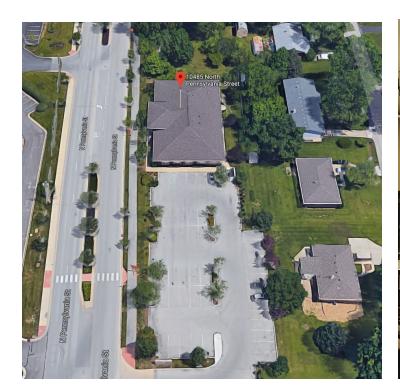

3,321 SF

- Two-tenant medical building (former dermatologist office)
- Good circular plan configuration with high-end finishes
- Five exam/procedure rooms
- Located in Meridian corridor. Easy access. Convenient parking
- Nice, well-maintained property (onsite owner)