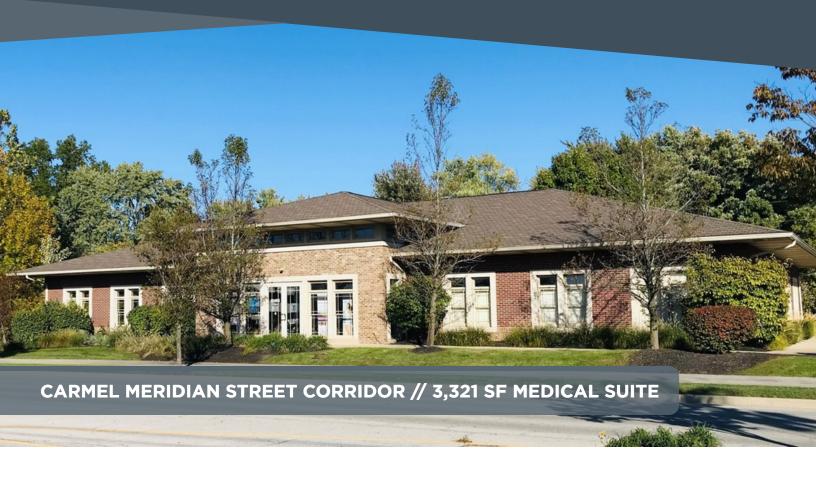

### RESOURCE 10485 N. PENNSYLVANIA STREET

INDIANAPOLIS, IN 46280

LEASE

OFFICE

MEDICAL

**LEASE RATE** 

**AVAILABLE SF** 

\$25.00 SF/YR/ MG

3,321 SF

- Two-tenant medical building (former dermatologist office)
- Good circular plan configuration with high-end finishes
- Five exam/procedure rooms
- Located in Meridian corridor. Easy access. Convenient parking
- Nice, well-maintained property (onsite owner)