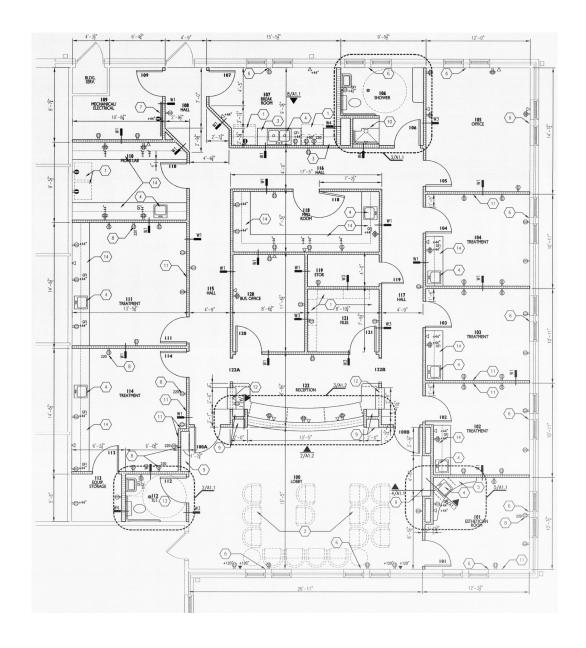

3,321 SF

- Two-tenant medical building (former dermatologist office)
- Good circular plan configuration with high-end finishes
- Five exam/procedure rooms
- Located in Meridian corridor. Easy access. Convenient parking
- Nice, well-maintained property (onsite owner)