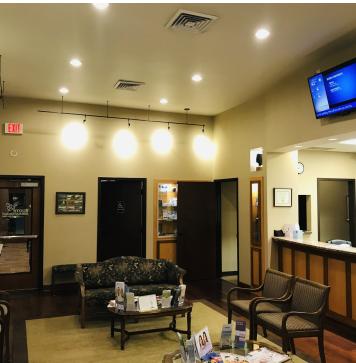

3,321 SF

- Two-tenant medical building (former dermatologist office)
- Good circular plan configuration with high-end finishes
- Five exam/procedure rooms
- Located in Meridian corridor. Easy access. Convenient parking
- Nice, well-maintained property (onsite owner)