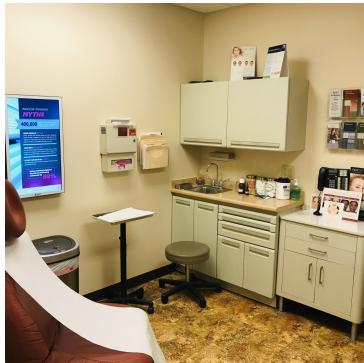

3,321 SF

- Two-tenant medical building (former dermatologist office)
- Good circular plan configuration with high-end finishes
- Five exam/procedure rooms
- Located in Meridian corridor. Easy access. Convenient parking
- Nice, well-maintained property (onsite owner)