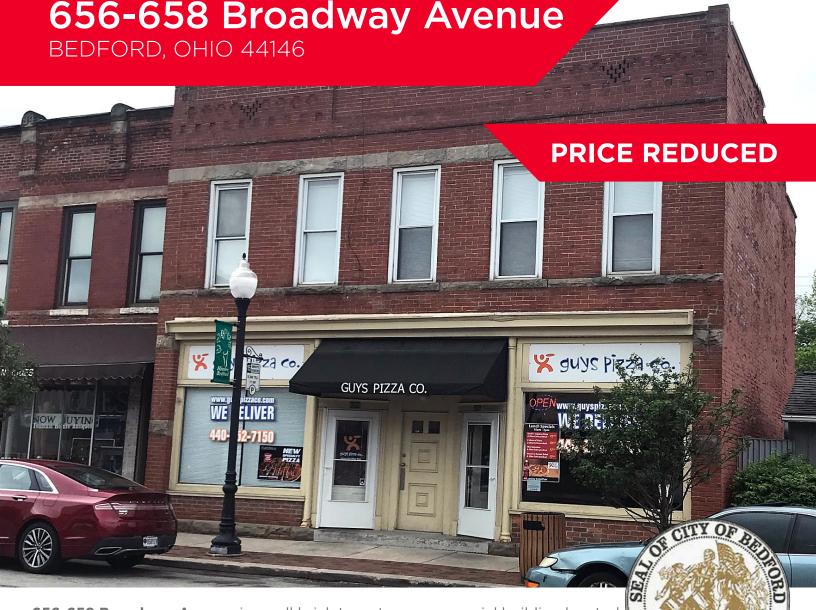

656-658 Broadway Avenue is an all brick two story commercial building located in the Historic District of downtown Bedford. This historic building is part of the Broadway Avenue Historic District, a commercial area located in downtown Bedford, Ohio. This district area includes 43 buildings constructed between 1888 and 1930. The commercial district was added to the National Register of Historic Places on October 18, 1988.

The building is currently 100% occupied with one (1) retail tenant on the first floor and three (3) occupied apartments on the second floor. The property has had ongoing renovations since 2014. The building totals 2,946 SF with a full basement. The main tenant is Guy's pizza which just signed a 3 year lease and three (3) recently renovated apartments on the second level.

#### PRICE REDUCED