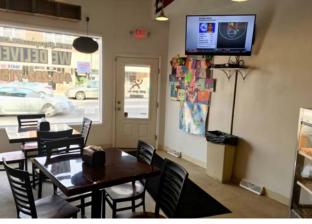

The building is currently 100% occupied with one (1) retail tenant on the first floor and three (3) occupied apartments on the second floor. The property has had ongoing renovations since 2014. The building totals 2,946 SF with a full basement. The main tenant is Guy's pizza which just signed a 3 year lease and three (3) recently renovated apartments on the second level.

#### Photos