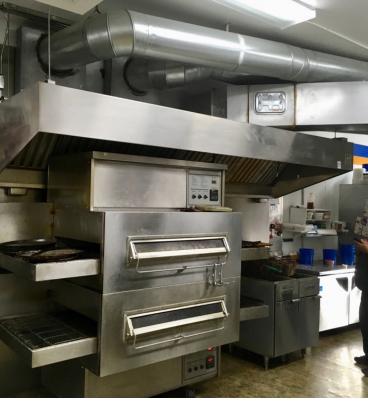

The building is currently 100% occupied with one (1) retail tenant on the first floor and three (3) occupied apartments on the second floor. The property has had ongoing renovations since 2014. The building totals 2,946 SF with a full basement. The main tenant is Guy's pizza which just signed a 3 year lease and three (3) recently renovated apartments on the second level.

#### Photos