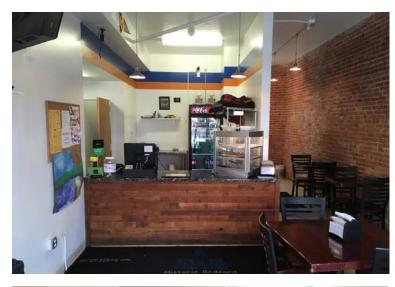

The building is currently 100% occupied with one (1) retail tenant on the first floor and three (3) occupied apartments on the second floor. The property has had ongoing renovations since 2014. The building totals 2,946 SF with a full basement. The main tenant is Guy's pizza which just signed a 3 year lease and three (3) recently renovated apartments on the second level.

#### Photos