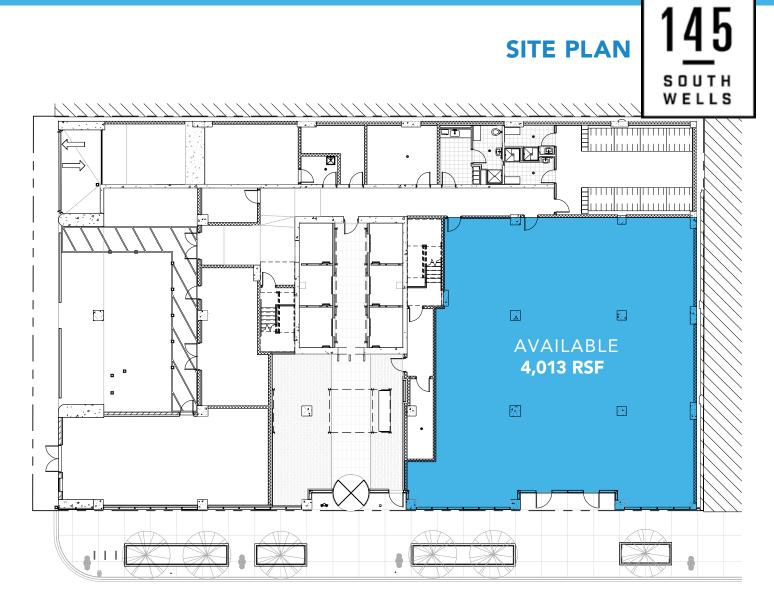

# **NEW HIGH RISE OPPORTUNITY**

45

- Retail opportunity at the base of boutique loft office building
- ▶ ±4,000 SF available potentially divisible
- Prime Loop location with close proximity to hotels (W City Center and JW Marriott), office (1 block from the iconic Willis Office Tower) and residential populations
- Neighboring retailers include Starbucks, Walgreens, Paul Stewart, CVS, Corner Bakery, Au Bon Pain and Brooks Brothers
- I minute walk to Quincy / Wells CTA 'L' Station (2.2M riders annually) the station is scheduled to undergo a \$18.2M renovation in 2017
- Located steps from CTA Adams & Wells bus stop which serves 10 bus routes and is as a major connection to Union Station & the LaSalle Street Metra Station