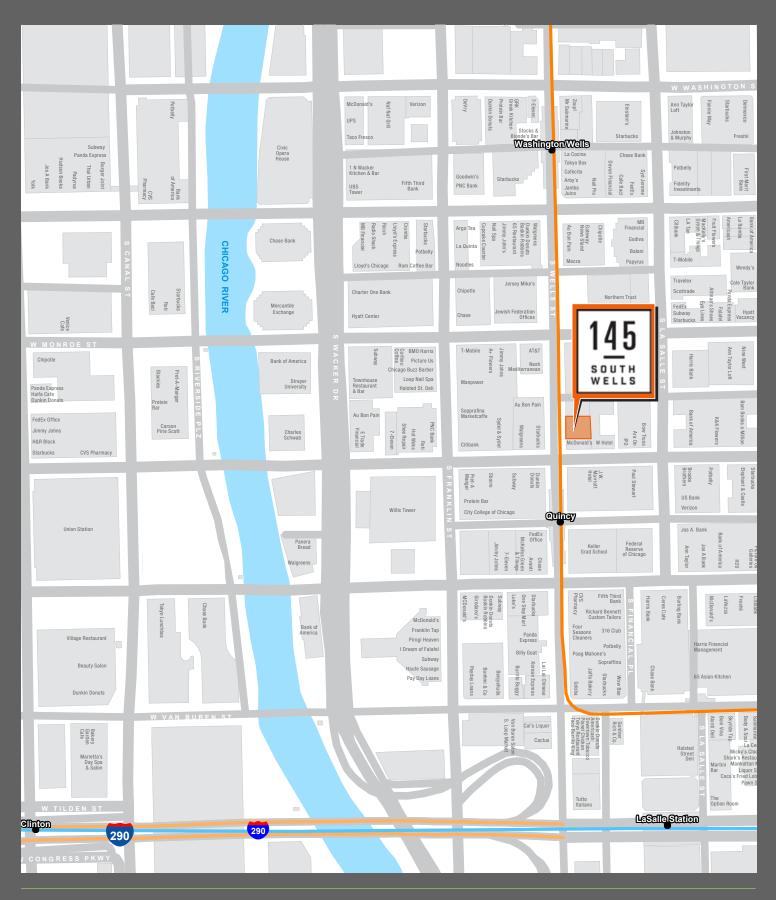

# **NEW HIGH RISE OPPORTUNITY**

45

- Retail opportunity at the base of boutique loft office building
- ▶ ±4,000 SF available potentially divisible
- Prime Loop location with close proximity to hotels (W City Center and JW Marriott), office (1 block from the iconic Willis Office Tower) and residential populations
- Neighboring retailers include Starbucks, Walgreens, Paul Stewart, CVS, Corner Bakery, Au Bon Pain and Brooks Brothers
- I minute walk to Quincy / Wells CTA 'L' Station (2.2M riders annually) the station is scheduled to undergo a \$18.2M renovation in 2017
- Located steps from CTA Adams & Wells bus stop which serves 10 bus routes and is as a major connection to Union Station & the LaSalle Street Metra Station

## SOUTH WELLS STREET