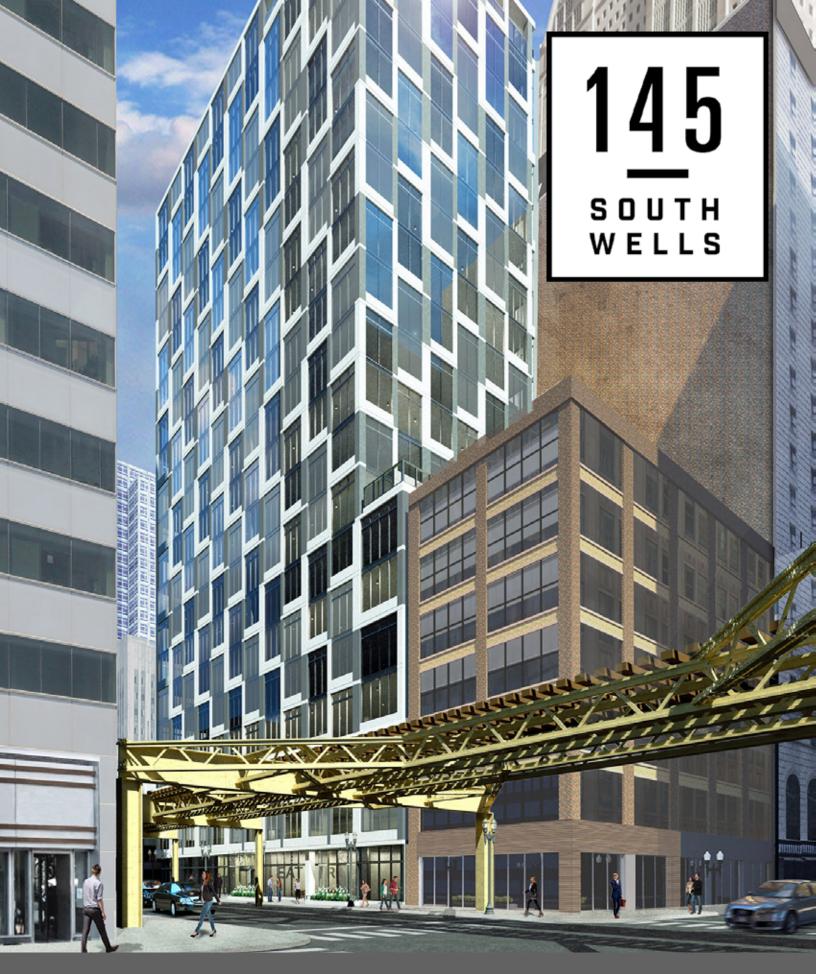

# **NEW HIGH RISE OPPORTUNITY**

45

- Retail opportunity at the base of boutique loft office building
- ▶ ±4,000 SF available potentially divisible
- Prime Loop location with close proximity to hotels (W City Center and JW Marriott), office (1 block from the iconic Willis Office Tower) and residential populations
- Neighboring retailers include Starbucks, Walgreens, Paul Stewart, CVS, Corner Bakery, Au Bon Pain and Brooks Brothers
- I minute walk to Quincy / Wells CTA 'L' Station (2.2M riders annually) the station is scheduled to undergo a \$18.2M renovation in 2017
- Located steps from CTA Adams & Wells bus stop which serves 10 bus routes and is as a major connection to Union Station & the LaSalle Street Metra Station