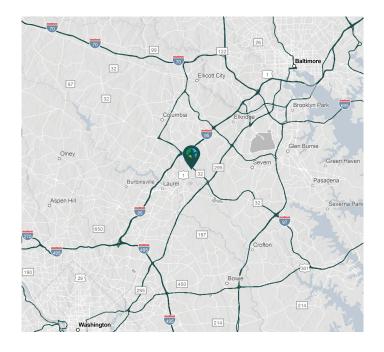

## LOCATION

- Located in Savage, MD just off Route 1
- Convenient access to Interstate 95 via Route 32