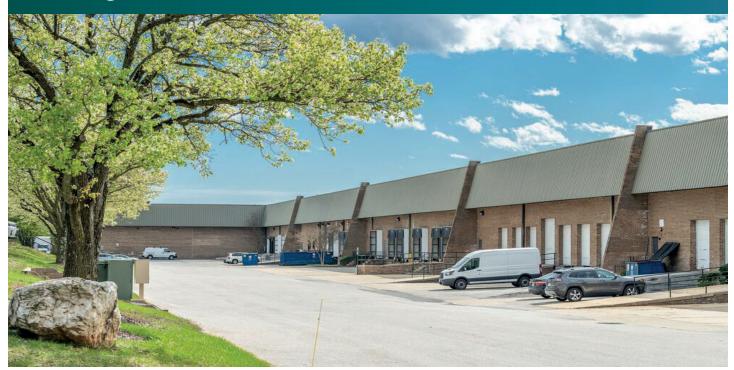

## 23,040 SF Industrial Space For Lease

## FACILITY

- 23,040 square feet available
- 2,130 square feet of office
- 4 dock doors with 2 levelers
- 1 drive-in ramp
- 24' clear height
- Wet sprinkler system
- 277/480v, 400 amp service