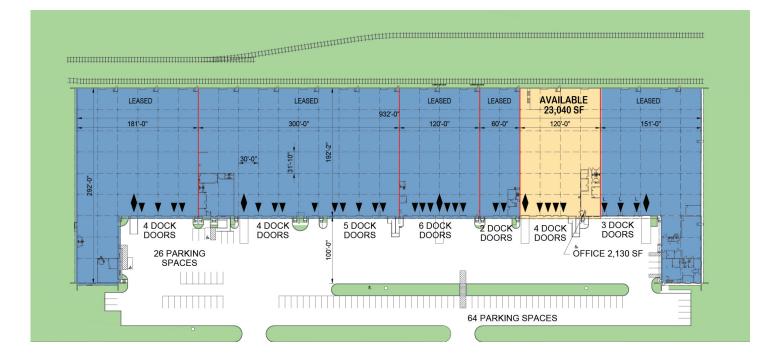

## FACILITY

- 23,040 square feet available
- 2,130 square feet of office
- 4 dock doors with 2 levelers
- 1 drive-in ramp
- 24' clear height
- Wet sprinkler system
- 277/480v, 400 amp service

#### LEGEND:

DOCK POSITION DOCK POSITION W/LEVELER DRIVE-IN DOOR LAND LEASED AREA AVAILABLE AREA