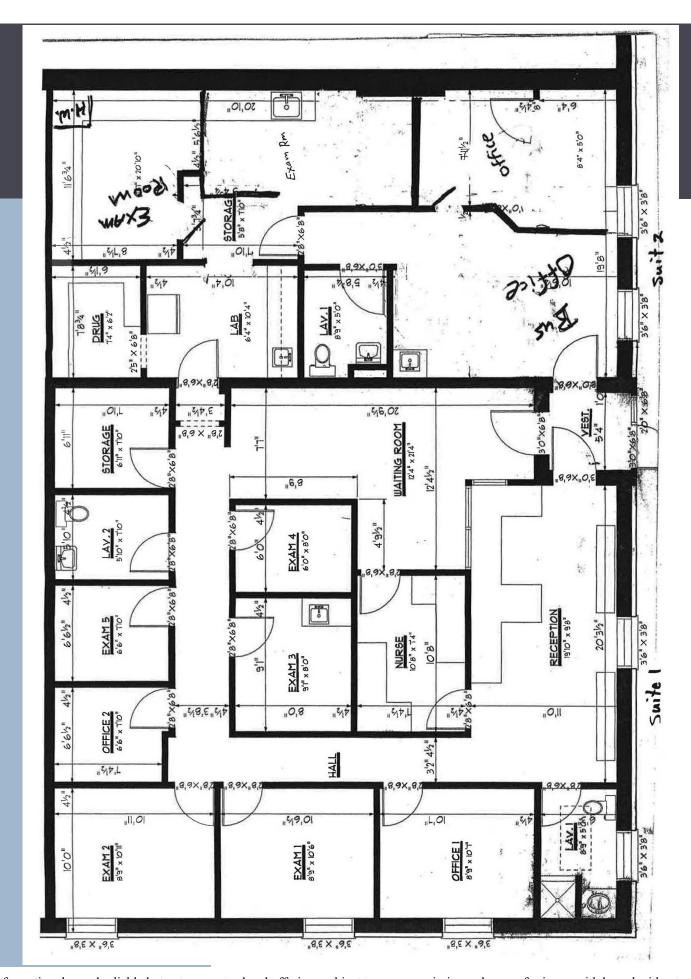

## PEQUOT COMMERCIAL

15 Chesterfield Road, Suite 4 East Lyme, CT 06333

860-447-9570 x133 860-444-6661 Fax

- > 2,272sf Medical office condo divided into two sections: 1,602sf and 670sf
- > Handicap accessible
- > Ample off-street parking
- > Zone R-2
- > 0.5 miles to L&M/Yale-New Haven Hospital
- > New roof and HVAC units in 2018
- > Water in all rooms
- > CAT 5
- > City Water/Sewer; Electric