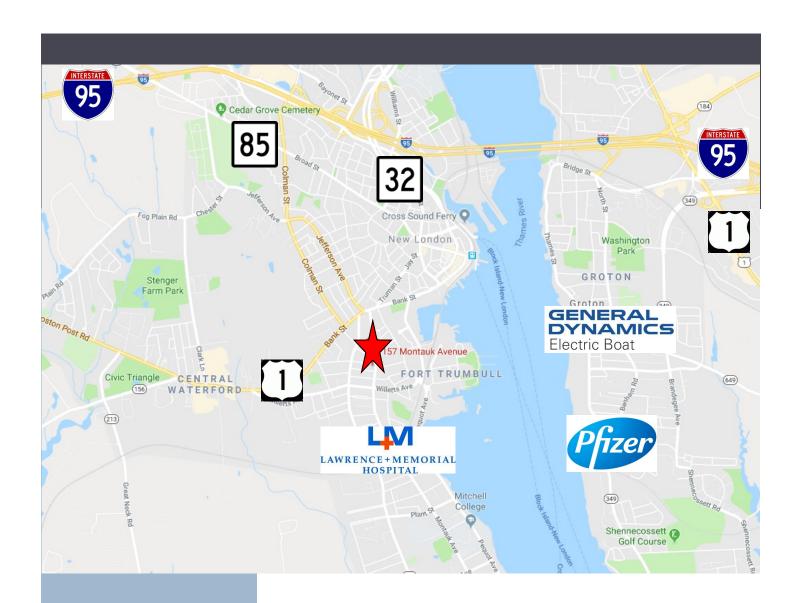

## PEQUOT COMMERCIAL

15 Chesterfield Road, Suite 4 East Lyme, CT 06333

860-447-9570 x133 860-444-6661 Fax

- > 2,272sf Medical office condo divided into two sections: 1,602sf and 670sf
- > Handicap accessible
- > Ample off-street parking
- > Zone R-2
- > 0.5 miles to L&M/Yale-New Haven Hospital
- > New roof and HVAC units in 2018
- > Water in all rooms
- > CAT 5
- > City Water/Sewer; Electric