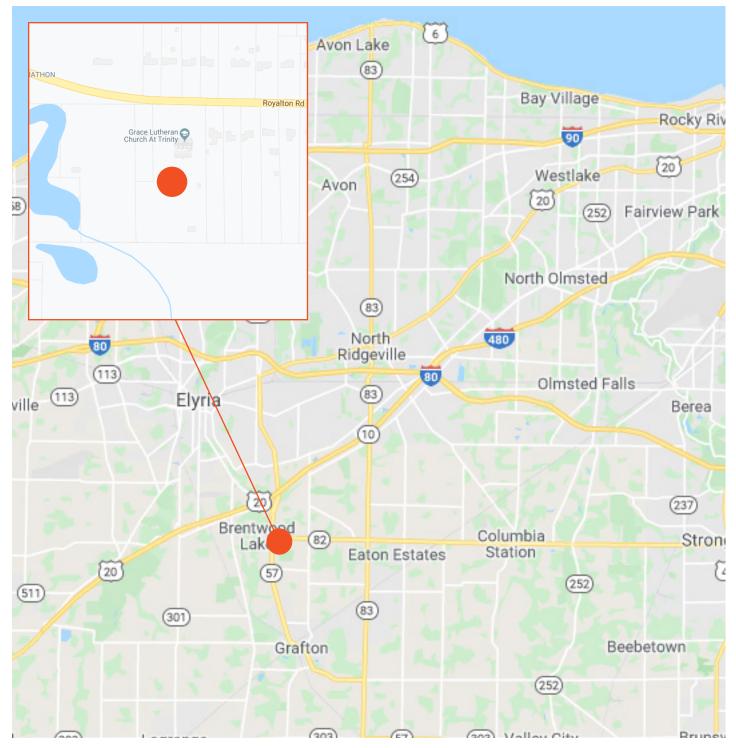

## RELIGIOUS PROPERTY FOR SALE 8,500± TOTAL SF ON 6.16± ACRES

LOCATION

For more information, please contact: