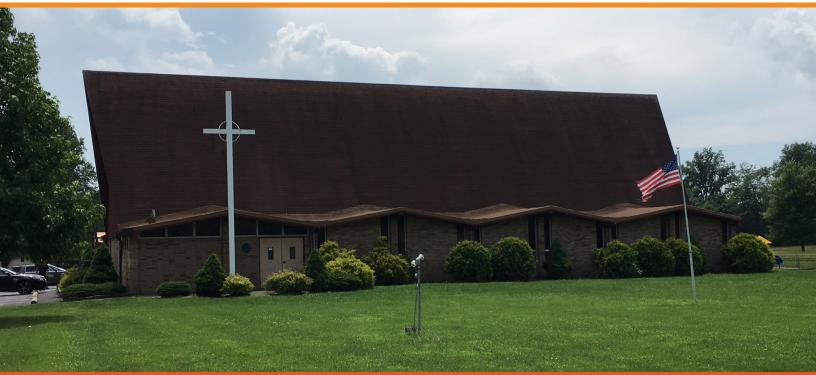

# RELIGIOUS PROPERTY FOR SALE 8,500<u>+</u> TOTAL SF ON 6.16<u>+</u> ACRES

### Asking Price \$575,900

### 38307 ROYALTON RD - GRAFTON, OH 44044

### **PROPERTY FEATURES**

- 8,500<u>+</u> Total SF
- Sanctuary Seats 250<u>+</u>
- Large Fellowship Hall
- Kitchen
- Multiple Offices
- Conference Room
- Playground and Large Pavilion
- 6.16<u>+</u> Acres