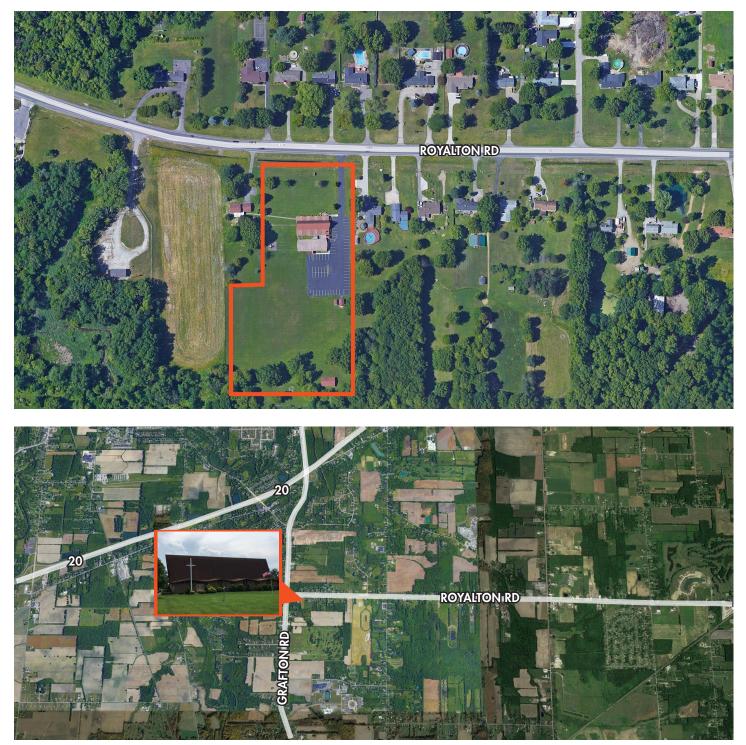

TON, OH 44044

### **PROPERTY FEATURES**

- 8,500<u>+</u> Total SF
- Sanctuary Seats 250<u>+</u>
- Large Fellowship Hall
- Kitchen
- Multiple Offices
- Conference Room
- Playground and Large Pavilion
- 6.16<u>+</u> Acres



For more information, please contact:

#### Kimberly Holmen Lang 440.371.1268 KimberlyHolmanLang@HowardHanna.com

In Cooperation with: COMMERCIAL MATTHEW MESSIER, SIOR, CCIM Principal 407.540.7718 matt.messier@foundrycommercial.com

## RELIGIOUS PROPERTY FOR SALE 8,500± TOTAL SF ON 6.16± ACRES

LOCATION



For more information, please contact:

#### Kimberly Holmen Lang 440.371.1268 KimberlyHolmanLang@HowardHanna.com

In Cooperation with: COMMERCIAL MATTHEW MESSIER, SIOR, CCIM Principal 407.540.7718 matt.messier@foundrycommercial.com

### **AERIAL & PROPERTY OUTLINE**



For more information, please contact:

#### Kimberly Holmen Lang 440.371.1268 KimberlyHolmanLang@HowardHanna.com

In Cooperation with: COMMERCIAL MATTHEW MESSIER, SIOR, CCIM Principal 407.540.7718 matt.messier@foundrycommercial.com

## RELIGIOUS PROPERTY FOR SALE 8,500± TOTAL SF ON 6.16± ACRES

### **PROPERTY PHOTOS**





Fellowship Hall



Storage Room



Kitchen



**Outdoor Pavilion** 



Kimberly Holmen Lang 440.371.1268 KimberlyHolmanLang@HowardHanna.com Playground

COMMERCIAL MATTHEW MESSIER, SIOR, CCIM Principal 407.540.7718 matt.messier@foundrycommercial.com

## RELIGIOUS PROPERTY FOR SALE 8,500± TOTAL SF ON 6.16± ACRES

### **FLOOR PLAN**





For more information, please contact:

Kimberly Holmen Lang 440.371.1268 KimberlyHolmanLang@HowardHanna.com In Cooperation with: COMMERC