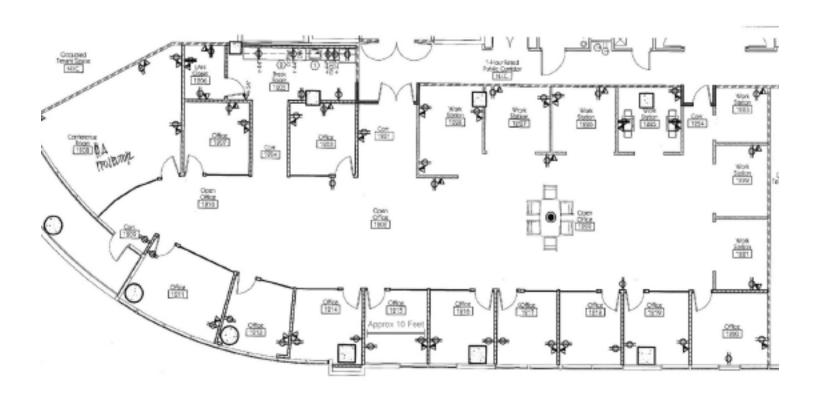

## 12TH FLOOR

SUITE 1200 6,206 SF AVAILABLE

Although the information contained herein was provided by sources believed to be reliable, Foundry Commercial makes no representation, expressed or implied, as to its accuracy and said information is subject to errors, omissions or changes.