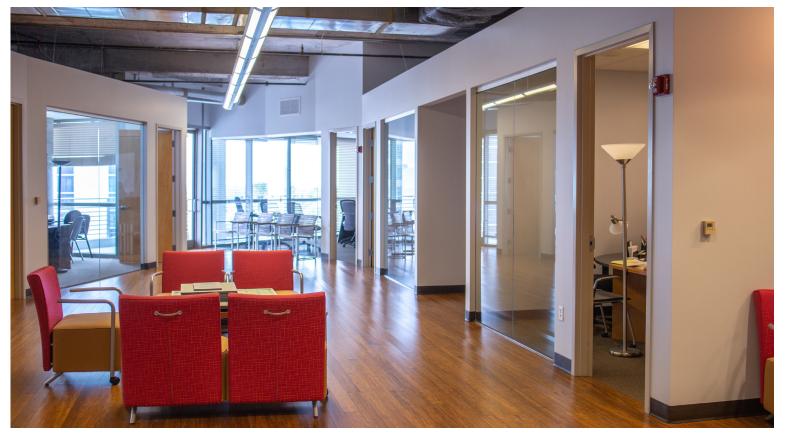

## **PROPERTY FEATURES**

- Private Balcony offering unparalleled views of Downtown and of exclusive use to the Condo owner to tenant
- Individual private offices throughout the condo
- Conference room that overlooks Downtown Orlando
- Numerous dining options within walking distance
- Modern design with open ceiling and large glass sidelight windows for all offices
- Class A Building located in the heart of Downtown Orlando's Central Business Distrtrict
- Efficient, contemporary layout with a mixture of open collaborative space and offices
- Within walking distance of the Church Street SunRail stop