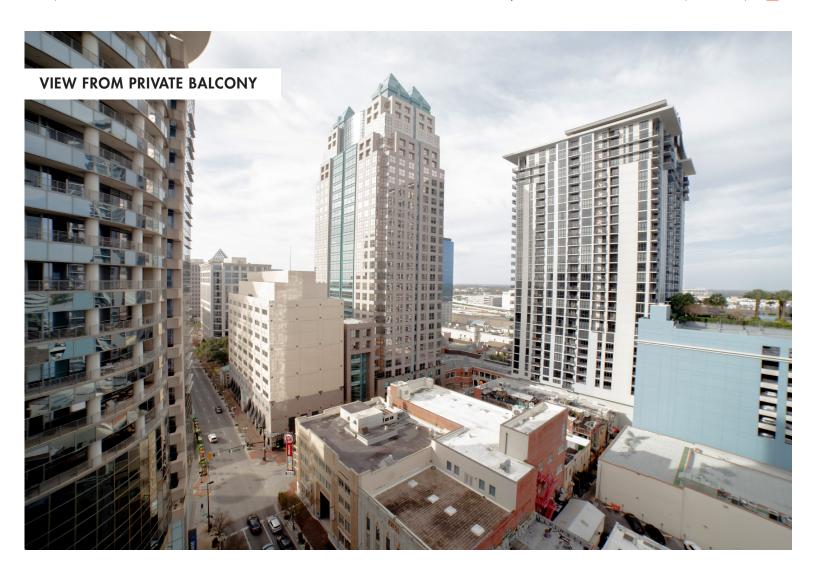

## **PROPERTY FEATURES**

- Private Balcony offering unparalleled views of Downtown and of exclusive use to the Condo owner to tenant
- Individual private offices throughout the condo
- Conference room that overlooks Downtown Orlando
- Numerous dining options within walking distance
- Modern design with open ceiling and large glass sidelight windows for all offices
- Class A Building located in the heart of Downtown Orlando's Central Business Distrtrict
- Efficient, contemporary layout with a mixture of open collaborative space and offices
- Within walking distance of the Church Street SunRail stop