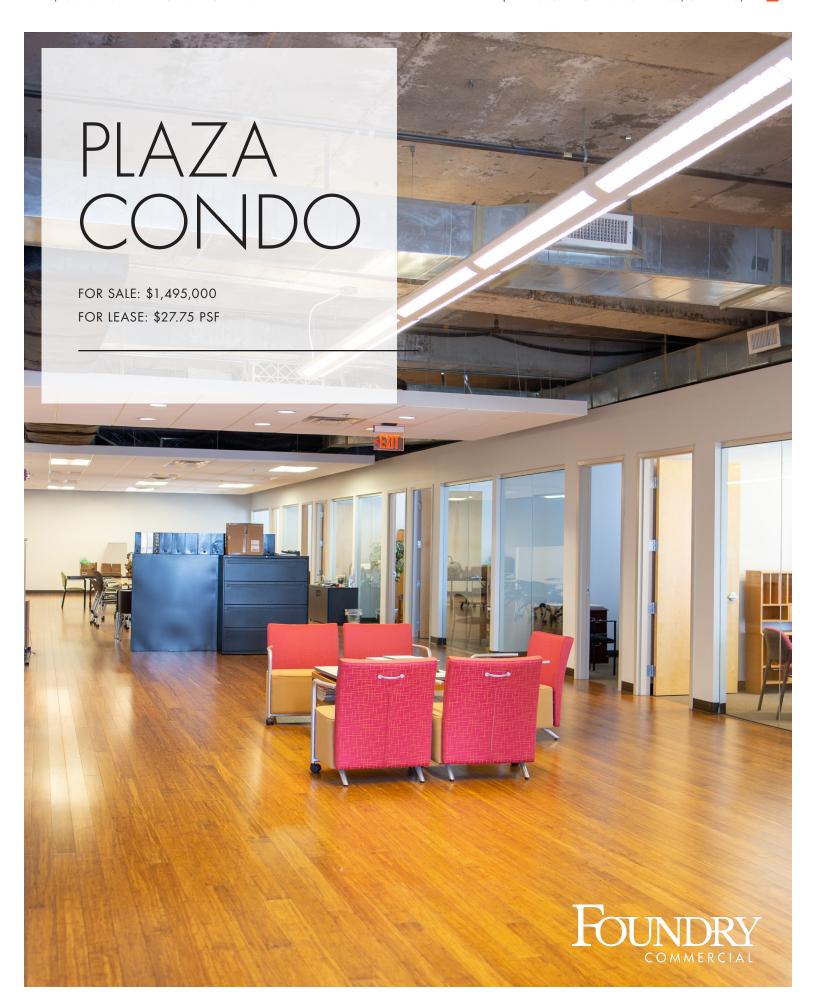

## **PROPERTY FEATURES**

- Private Balcony offering unparalleled views of Downtown and of exclusive use to the Condo owner to tenant
- Individual private offices throughout the condo
- Conference room that overlooks Downtown Orlando
- Numerous dining options within walking distance
- Modern design with open ceiling and large glass sidelight windows for all offices
- Class A Building located in the heart of Downtown Orlando's Central Business Distrtrict
- Efficient, contemporary layout with a mixture of open collaborative space and offices
- Within walking distance of the Church Street SunRail stop