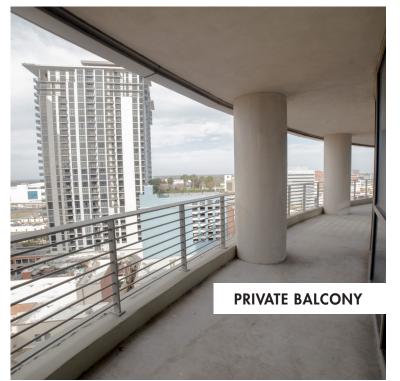

## **PROPERTY FEATURES**

- Private Balcony offering unparalleled views of Downtown and of exclusive use to the Condo owner to tenant
- Individual private offices throughout the condo
- Conference room that overlooks Downtown Orlando
- Numerous dining options within walking distance
- Modern design with open ceiling and large glass sidelight windows for all offices
- Class A Building located in the heart of Downtown Orlando's Central Business Distrtrict
- Efficient, contemporary layout with a mixture of open collaborative space and offices
- Within walking distance of the Church Street SunRail stop