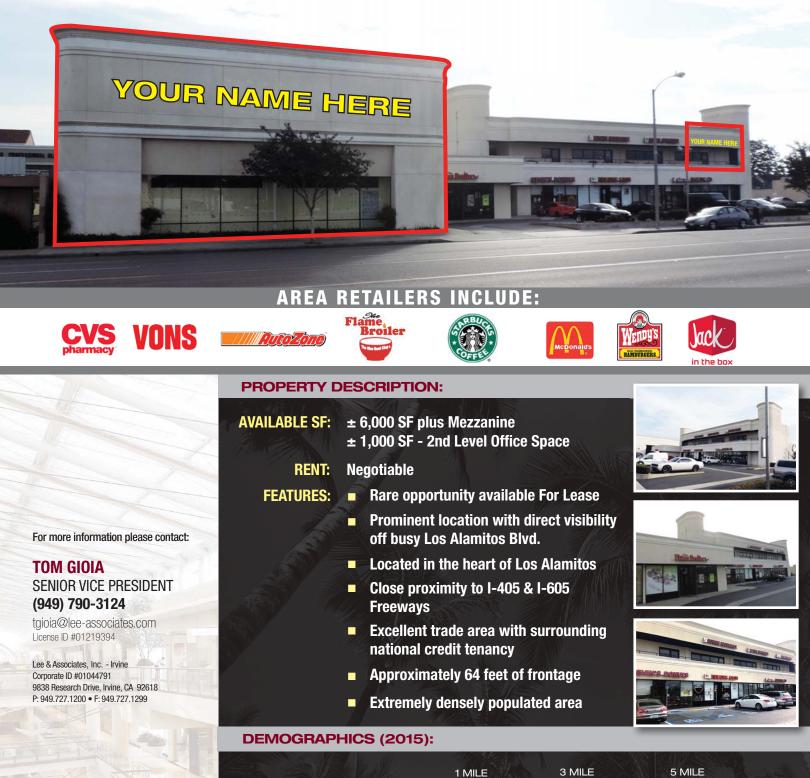

## RETAIL SPACE FOR LEASE

## 11172 LOS ALAMITOS BLVD. • LOS ALAMITOS, CA



LEE &

COMMERCIAL REAL ESTATE SERVICES No warranty or representation is made to the accuracy of the foregoing information. Terms of sale or lease and availability are subject to change or withdrawal without notice.

ASSOCIATES

|                    | 1 MILE                          | 3 MILE   | 5 MILE     |  |
|--------------------|---------------------------------|----------|------------|--|
| Population:        | 16,866                          | 171,571  | 512,279    |  |
| Average HH Income: | \$117,369                       | \$94,075 | \$89,657   |  |
| Traffic Counts:    | Los Alamitos Blvd. at Green Ave |          | 58,361 CPD |  |
|                    |                                 |          |            |  |

## 11172 LOS ALAMITOS BLVD. • SITE PLAN



LOS ALAMITOS BLVD



*