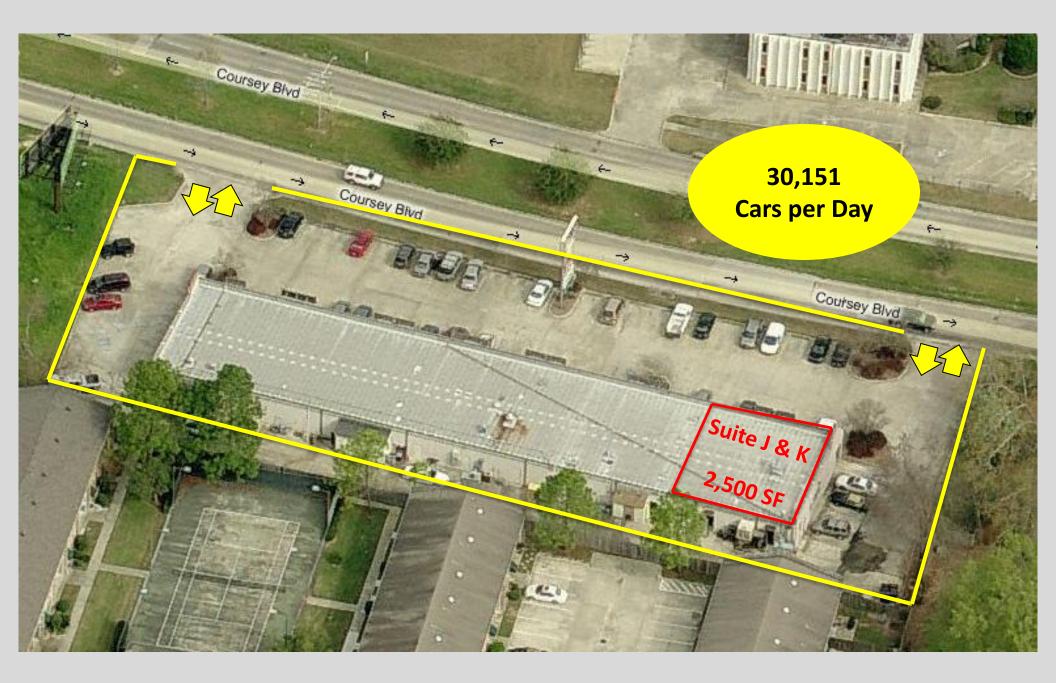

## **PROPERTY HIGHLIGHTS:**

- End Cap Retail Space
- Suite J & K
- · Size: 2,500 Sq.Ft.
- Currently Occupied by Dry Cleaner Business
- · Available December 1, 2011
- Located in Lake Park Shopping Center
- Conveniently Located on Coursey Blvd between S. Sherwood Forest Blvd and Stumberg Lane
- · Monthly Rent: \$2,916.67
- · CAM: \$2.00 per SF