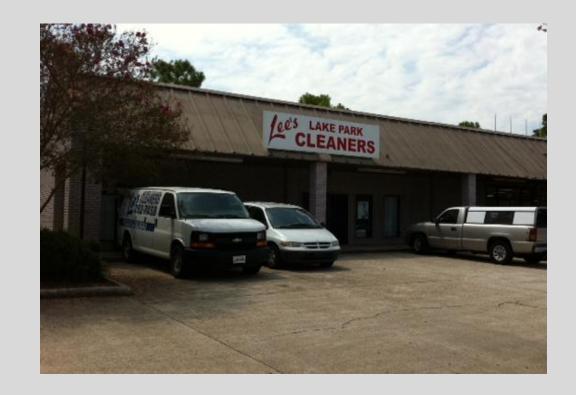

## **PROPERTY HIGHLIGHTS:**

- End Cap Retail Space
- Suite J & K
- · Size: 2,500 Sq.Ft.
- Currently Occupied by Dry Cleaner Business
- · Available December 1, 2011
- Located in Lake Park Shopping Center
- Conveniently Located on Coursey Blvd between S. Sherwood Forest Blvd and Stumberg Lane
- · Monthly Rent: \$2,916.67
- · CAM: \$2.00 per SF