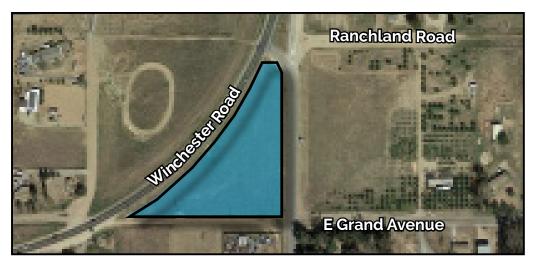

#### **OVERVIEW**:

The property is located south of the corner of Winchester Road and Patterson Avenue, Winchester, California, near the 79 and 74 freeways and less than 1 mile from I-215.

#### **PROPERTY DETAIL**

| APN        | 465-310-015-9                                                                                                     |
|------------|-------------------------------------------------------------------------------------------------------------------|
| Lot Size   | ±3.59 Acres Gross                                                                                                 |
| Plan       | Winchester Community Plan ( <u>http://planning.rctlma.org/AdvancedPlan-</u><br>ning/WinchesterCommunityPlan.aspx) |
| Topography | Flat                                                                                                              |
| Zoning     | Proposed Medium High Density Residential (MHDR)                                                                   |