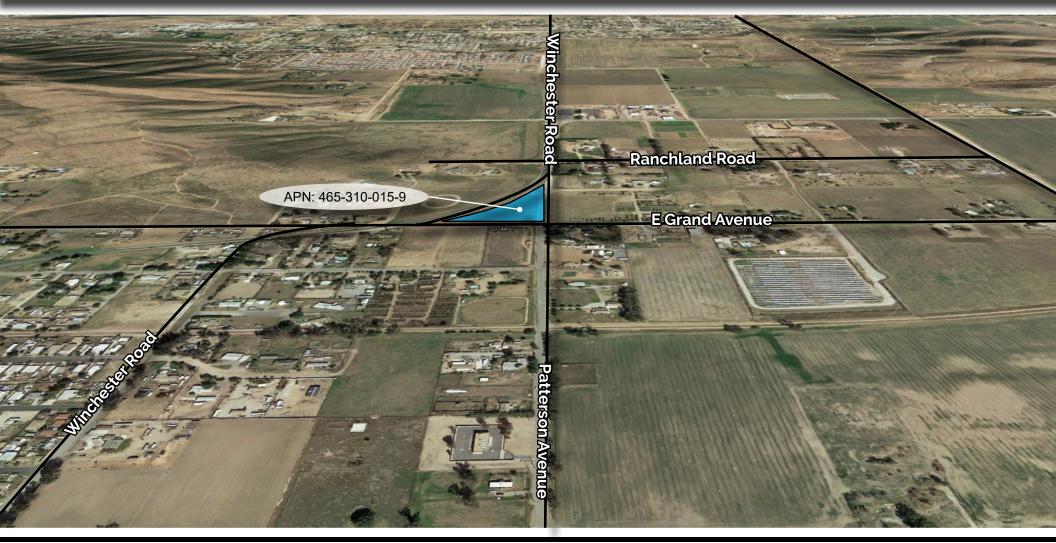

## ±3.59 ACTES (Potential Medium High Density Residential Land) South of the Corner of Winchester Road and Patterson Avenue, Winchester, CA

#### **OVERVIEW**:

The property is located south of the corner of Winchester Road and Patterson Avenue, Winchester, California, near the 79 and 74 freeways and less than 1 mile from I-215.

#### **PROPERTY DETAIL**

| APN        | 465-310-015-9                                                                                                     |
|------------|-------------------------------------------------------------------------------------------------------------------|
| Lot Size   | ±3.59 Acres Gross                                                                                                 |
| Plan       | Winchester Community Plan ( <u>http://planning.rctlma.org/AdvancedPlan-</u><br>ning/WinchesterCommunityPlan.aspx) |
| Topography | Flat                                                                                                              |
| Zoning     | Proposed Medium High Density Residential (MHDR)                                                                   |