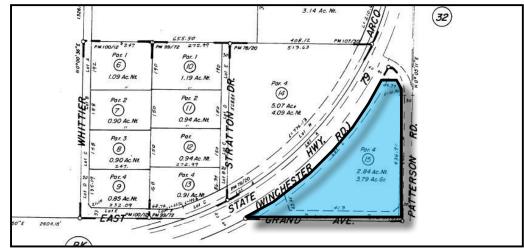

#### **PROPERTY DETAIL**

| APN        | 465-310-015-9                                                                                                     |
|------------|-------------------------------------------------------------------------------------------------------------------|
| Lot Size   | ±3.59 Acres Gross                                                                                                 |
| Plan       | Winchester Community Plan ( <u>http://planning.rctlma.org/AdvancedPlan-</u><br>ning/WinchesterCommunityPlan.aspx) |
| Topography | Flat                                                                                                              |
| Zoning     | Proposed Medium High Density Residential (MHDR)                                                                   |

County of Riverside Planning has submitted General Plan Amendment (GPA) # 01207 changing the density of the parcels. The current proposed density is MHDR (Medium High Density Residential), or 5-8 Dwelling Units per acre.