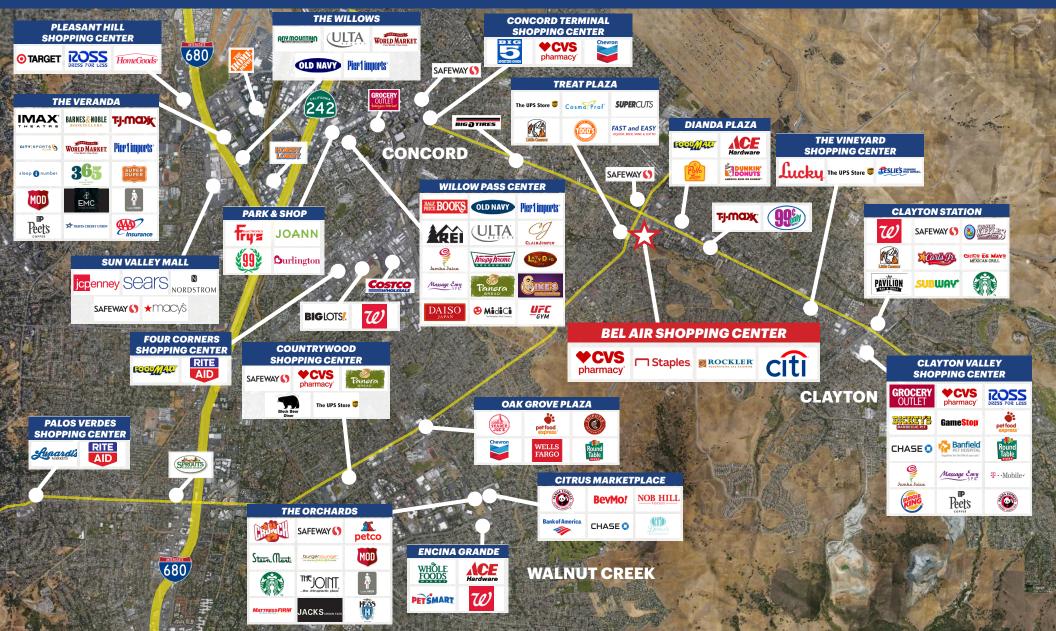

ations, reverse commutes, and lower costs of doing business. Being the largest city in Contra Costa County, one of the fastest growing counties in the region, Concord has been named **"The Next Big Thing".** 

## LOCKEHOUSE

2099 Mt. Diablo Blvd., Suite 206 Walnut Creek, CA 94596 License #01784084 Aaron Dan Partner (650) 548-2676 aaron@lockehouse.com License #01916508

### **SITE PLAN**



# LOCKEHOUSE

2099 Mt. Diablo Blvd., Suite 206 Walnut Creek, CA 94596 License #01784084 Aaron Dan Partner (650) 548-2676 aaron@lockehouse.com License #01916508

### **CLOSE UP MARKET AERIAL**

Bel Air Shopping Center 4



## LOCKEHOUSE

2099 Mt. Diablo Blvd., Suite 206 Walnut Creek, CA 94596 License #01784084 Aaron Dan Partner (650) 548-2676 aaron@lockehouse.com License #01916508

### **MARKET AERIAL**



## LOCKEHOUSE

2099 Mt. Diablo Blvd., Suite 206 Walnut Creek, CA 94596 License #01784084 Aaron Dan Partner (650) 548-2676 aaron@lockehouse.com License #01916508