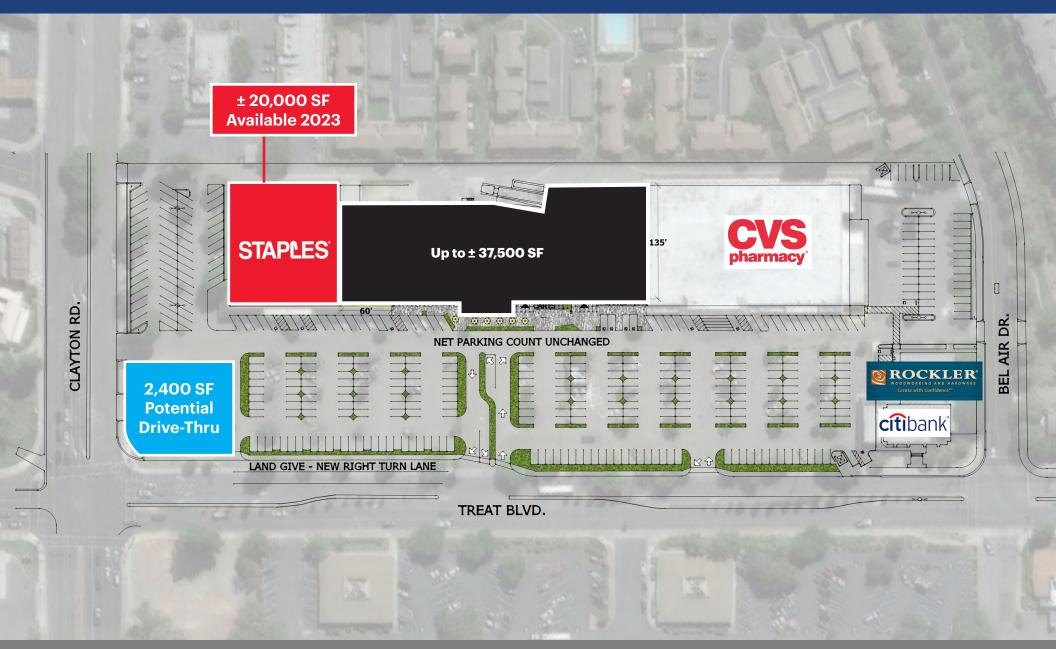

### **SITE PLAN**

#### HIGHLIGHTS

- Up to 37,500 SF Co-Anchor Available
- Drive-thru potential <u>+</u>2,400 SF at hard corner
- Convenient access along Treat Blvd and Clayton Rd
- Signalized intersection on major thoroughfare with over 75,000 ADT
- Captive neighborhood center with AHH income of \$129,575
- New facade improvements, new signage, and new parking underway