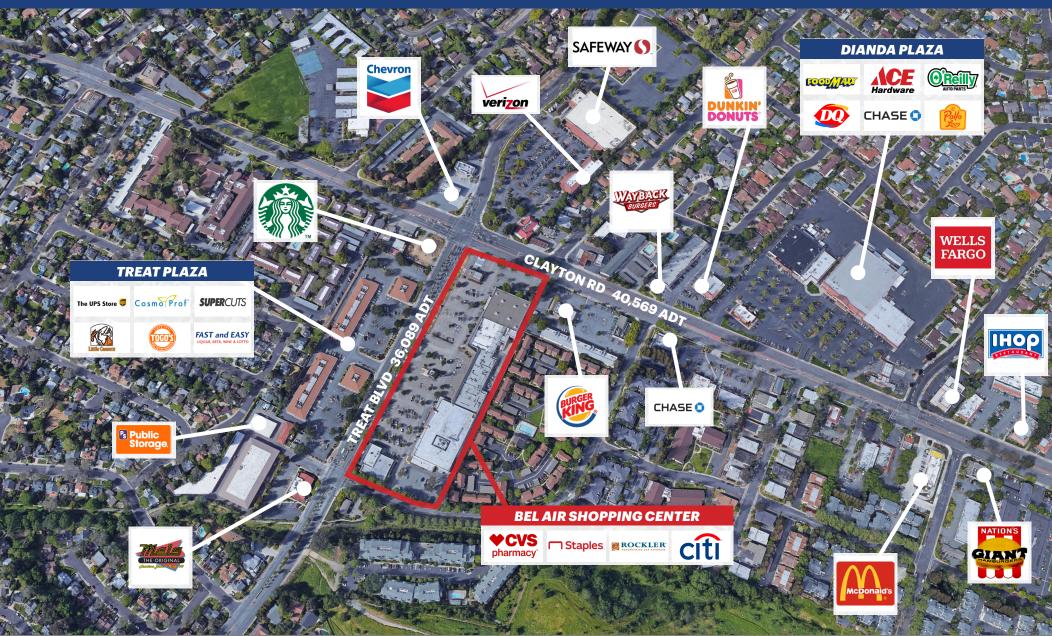

### **CLOSE UP MARKET AERIAL**

Bel Air Shopping Center 4

### **MARKET AERIAL**