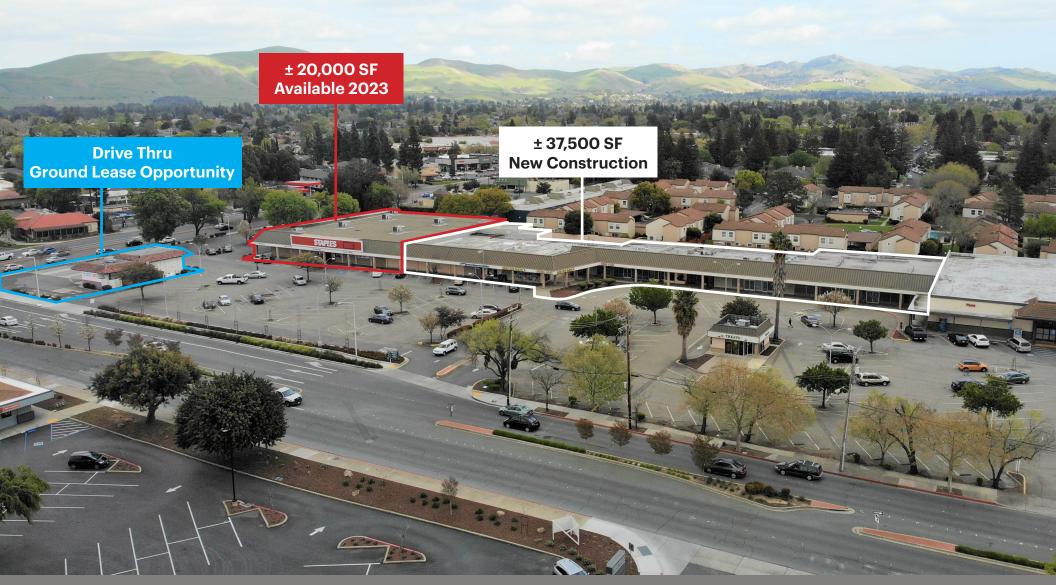

### ± 20,000-60,000 SF | Anchor/Jr. Anchor Retail Available

Bel Air Shopping Center | 4424-4498 Treat Boulevard, Concord , CA 94521

#### HIGHLIGHTS

- Up to 37,500 SF Co-Anchor Available
- Drive-thru potential <u>+</u>2,400 SF at hard corner
- Convenient access along Treat Blvd and Clayton Rd
- Signalized intersection on major thoroughfare with over 75,000 ADT
- Captive neighborhood center with AHH income of \$129,575
- New facade improvements, new signage, and new parking underway