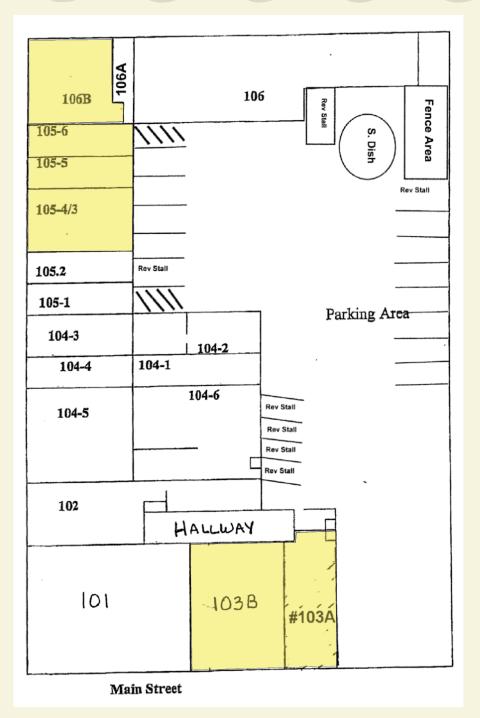

## 1942 Main Street FOR LEASE

**AVAILABLE:** 

Retail Unit 103A - 942 SF

Unit 103B - 2,200 SF

Warehouse

Unit 105-3/4/5 - 810 SF Unit 105-6 - 210 SF

Unit 106B - 480 SF

**BASE RENT:** 

Retail - \$1.35/SF Monthly

Warehouse - \$1.10/SF Monthly

**NET OPERATING EXP:** \$0.48/SF Monthly

- \* Retail spaces have window frontage on Main Street and each unit has A/C
- \* Excellent location for warehouse storage in the heart of Wailuku Town
- \* Parking in common