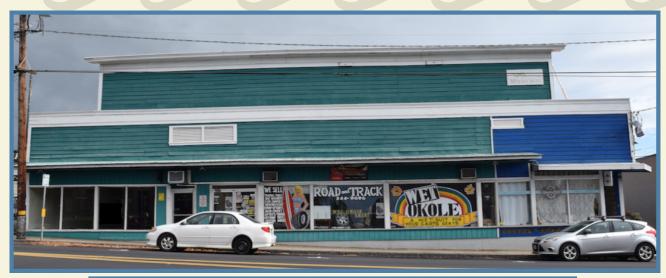

## Wailuku Retail & Warehouse Space

## 1942 Main Street FOR LEASE

**AVAILABLE:** 

Retail Unit 103A - 942 SF

Unit 103B - 2,200 SF

Warehouse

Unit 105-3/4/5 - 810 SF Unit 105-6 - 210 SF

Unit 106B - 480 SF

**BASE RENT:** 

Retail - \$1.35/SF Monthly

Warehouse - \$1.10/SF Monthly

**NET OPERATING EXP:** \$0.48/SF Monthly

- \* Retail spaces have window frontage on Main Street and each unit has A/C
- \* Excellent location for warehouse storage in the heart of Wailuku Town
- \* Parking in common