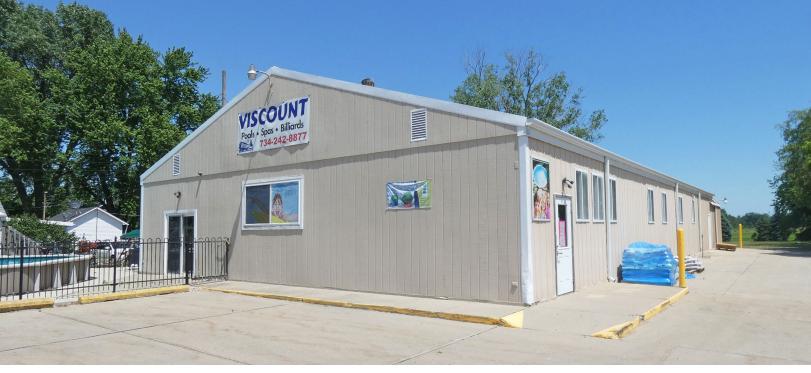

# 2600 N. MONROE STREET MONROE, MICHIGAN

RETAIL FOR SALE OR LEASE 5,250 Square Feet Available

#### **PROPERTY FEATURES**

- 5,250 available square feet
- Zoned Commercial
- Built in 2000
- Lease Price: \$8.00/sq.ft. NNN
- Sale Price: \$350,000 (\$66.67/sq.ft.)

Comments: Main road multi-use building available. Perfect for contractor or retailer with 1 +/- acre storage yard, 3,000 square foot retail showroom, and 2,250 square foot warehouse with loading dock.