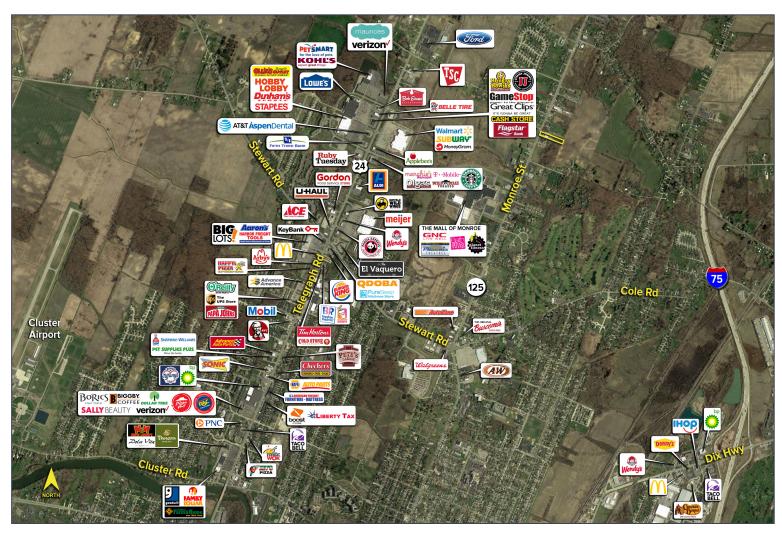

## 2600 N. Monroe Street – Monroe, Michigan

Retail For Sale or Lease

| DEMOGRAPHICS |            |                |
|--------------|------------|----------------|
|              | POPULATION | MED. HH INCOME |
| 1 MILE       | 1,913      | \$57,452       |
| 3 MILE       | 25,303     | \$51,259       |
| 5 MILE       | 53,140     | \$54,140       |

| TRAFFIC COUNTS (TWO-WAY) |                                      |  |
|--------------------------|--------------------------------------|--|
| 22,009                   | W. 12 Mile Rd E. of Inkster Rd 2-Way |  |
| 17,994                   | W. 12 Mile Rd W. of Inkster Rd 2-Way |  |
| 6,534                    | Inkster Rd N. of W. 12 Mile Rd 2-Way |  |
| 8,438                    | Inkster Rd S. of W. 12 Mile Rd 2-Way |  |