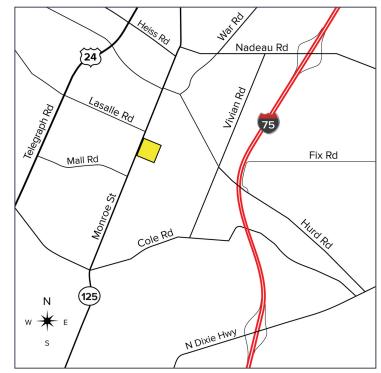

# 2600 N. MONROE STREET MONROE, MICHIGAN

RETAIL FOR SALE OR LEASE 5,250 Square Feet Available

#### **PROPERTY FEATURES**

- 5,250 available square feet
- Zoned Commercial
- Built in 2000
- Lease Price: \$8.00/sq.ft. NNN
- Sale Price: \$350,000 (\$66.67/sq.ft.)

Comments: Main road multi-use building available. Perfect for contractor or retailer with 1 +/- acre storage yard, 3,000 square foot retail showroom, and 2,250 square foot warehouse with loading dock.