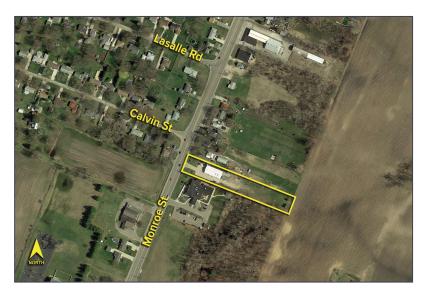

# 2600 N. MONROE STREET MONROE, MICHIGAN

RETAIL FOR SALE OR LEASE 5,250 Square Feet Available

#### **PROPERTY FEATURES**

- 5,250 available square feet
- Zoned Commercial
- Built in 2000
- Lease Price: \$8.00/sq.ft. NNN
- Sale Price: \$350,000 (\$66.67/sq.ft.)

Comments: Main road multi-use building available. Perfect for contractor or retailer with 1 +/- acre storage yard, 3,000 square foot retail showroom, and 2,250 square foot warehouse with loading dock.