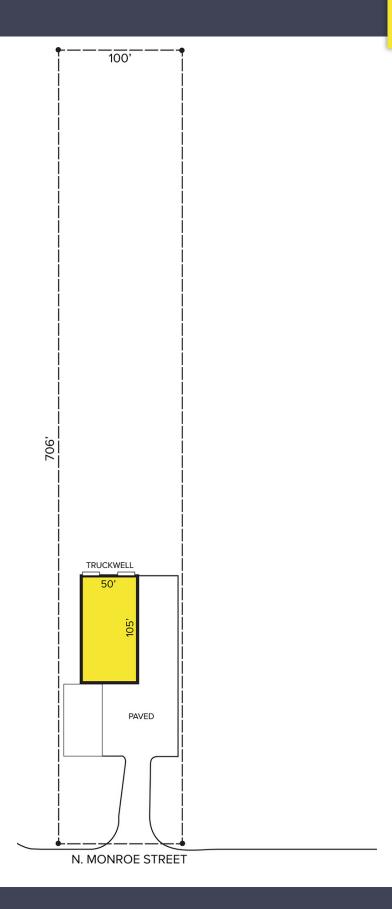

#### **PROPERTY FEATURES**

- 5,250 available square feet
- Zoned Commercial
- Built in 2000
- Lease Price: \$8.00/sq.ft. NNN
- Sale Price: \$350,000 (\$66.67/sq.ft.)

Comments: Main road multi-use building available. Perfect for contractor or retailer with 1 +/- acre storage yard, 3,000 square foot retail showroom, and 2,250 square foot warehouse with loading dock.

## 2600 N. Monroe Street – Monroe, Michigan

Retail For Sale or Lease

5,250 Square Feet AVAILABLE

For more information, please contact:

JUSTIN GAFFREY (248) 799 3143 jgaffrey@signatureassociates.com

THEODY

ROB KELEGHAN (419) 249 6323 rkeleghan@signatureassociates.com **SIGNATURE ASSOCIATES** One Towne Square, Suite 1200