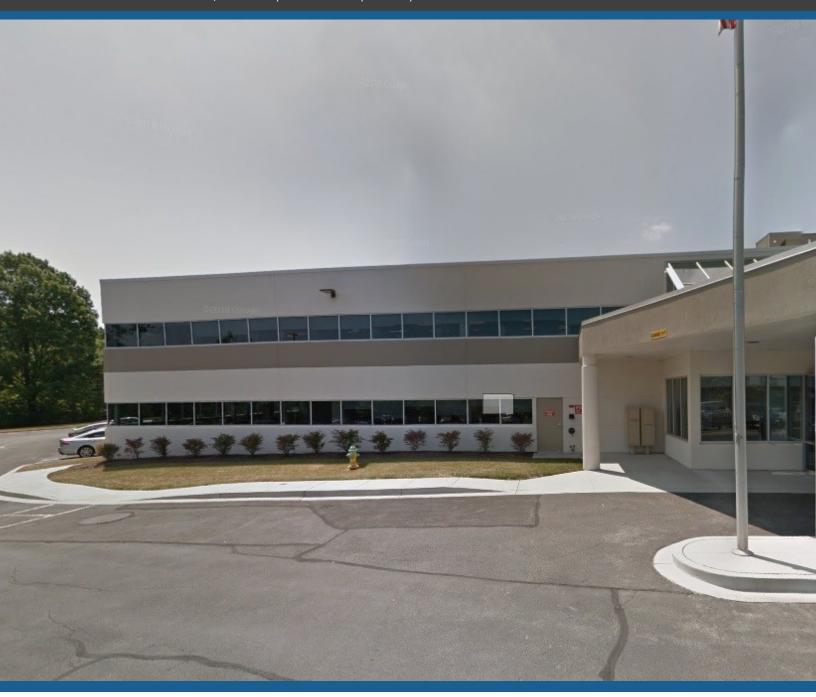

## Large Main Level Office with Open Floor Plan

1888 N. Market Street , Suite C | Frederick | MD | 21701

**VCRE.CO** 

Fantastic main level office suite with open floor plan. Excellent location, plenty of parking.

## 1888 N. Market Street, Suite C

Frederick, MD 21701 VCRE.CO

Unit Size 1698 SF

Zoning: GC General Commercial

Utilities: Public well and septic in Frederick

Built: 1988

Lease Price: \$25/ SF Full Service

Directions: I-270 North towards Frederick, Exit at Route 26, turn right at the first light, make next right onto N