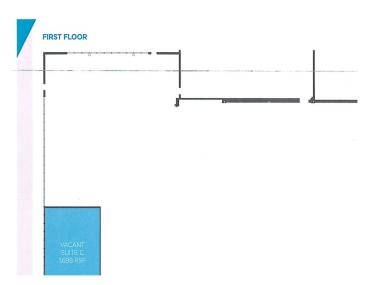

## 1888 N. Market Street, Suite C

Frederick, MD 21701 VCRE.CO

Unit Size 1698 SF

Zoning: GC General Commercial

Utilities: Public well and septic in Frederick

Built: 1988

Lease Price: \$25/ SF Full Service

Directions: I-270 North towards Frederick, Exit at Route 26, turn right at the first light, make next right onto N