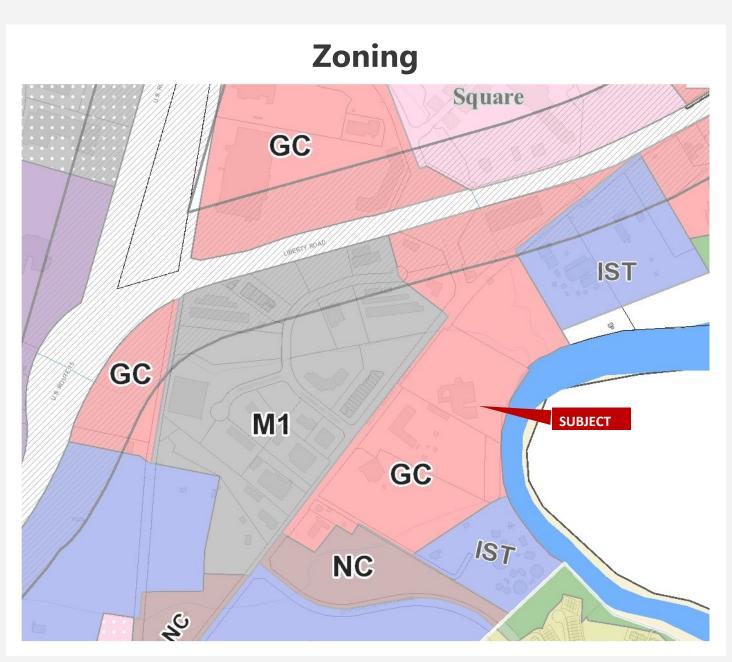

## 1888 N. Market Street, Suite C

Frederick, MD 21701 VCRE.CO

Unit Size 1698 SF

Zoning: GC General Commercial

Utilities: Public well and septic in Frederick

Built: 1988

Lease Price: \$25/ SF Full Service

Directions: I-270 North towards Frederick, Exit at Route 26, turn right at the first light, make next right onto N