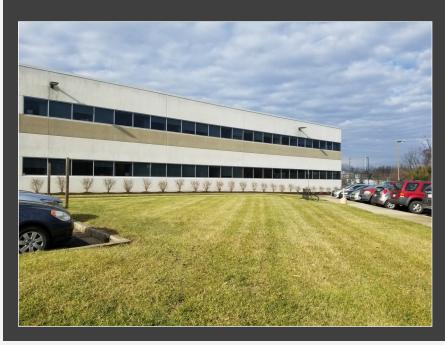

## Large Main Level Office with Open Floor Plan

1888 N. Market Street , Suite C | Frederick | MD | 21701

**VCRE.CO** 

Fantastic main level office suite with open floor plan. Excellent location, plenty of parking.

## 1888 N. Market Street, Suite C

Frederick, MD 21701 VCRE.CO

Unit Size 1698 SF

Zoning: GC General Commercial

Utilities: Public well and septic in Frederick

Built: 1988

Lease Price: \$25/ SF Full Service

Directions: I-270 North towards Frederick, Exit at Route 26, turn right at the first light, make next right onto N