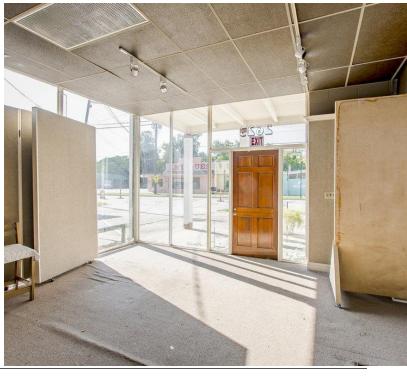

# **PROPERTY HIGHLIGHTS**

- · Property is also Available for Sale
- · 6,379 SqFt Retail / Restaurant / Office with Additional Land
- Entire Property is zoned the highly sought-after C-AB-1
- Can Lease All or Part The easiest split would be a 2,100 Sq.Ft. Suite and a 4,200 Sq.Ft. Suite
- Block Construction with Metal Truss System, making the majority of the walls non-load bearing. Lending itself to a relatively easy reconfiguration of layout.
- · Dock Door located in the rear of property
- Owner will participate in Improvements, including Additional Parking
- Hayes Town Designed and Constructed in 1960's with an expansion completed in the 1970's

# TRUE MID CITY RESTAURANT / OFFICE BLDG.

2623 GOVERNMENT ST., BATON ROUGE, LA 70806

6,379 TOTAL SF | 1 ACRE | C-AB-1