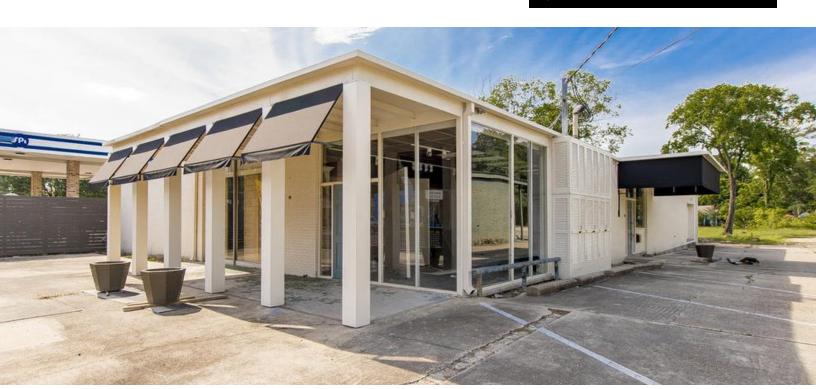

# TRUE MID CITY RESTAURANT / OFFICE BLDG.

2623 GOVERNMENT ST., BATON ROUGE, LA 70806

6,379 TOTAL SF | 1 ACRE | C-AB-1

# **PROPERTY HIGHLIGHTS**

- · Property is also Available for Sale
- · 6,379 SqFt Retail / Restaurant / Office with Additional Land
- Entire Property is zoned the highly sought-after C-AB-1
- Can Lease All or Part The easiest split would be a 2,100 Sq.Ft. Suite and a 4,200 Sq.Ft. Suite
- Block Construction with Metal Truss System, making the majority of the walls non-load bearing. Lending itself to a relatively easy reconfiguration of layout.
- · Dock Door located in the rear of property
- Owner will participate in Improvements, including Additional Parking
- Hayes Town Designed and Constructed in 1960's with an expansion completed in the 1970's