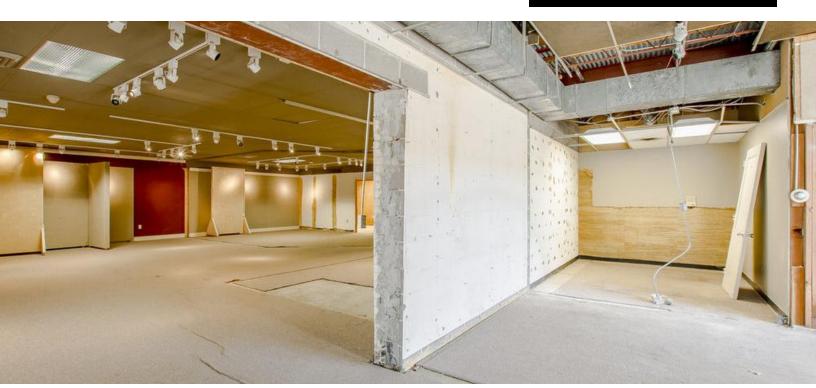

# **PROPERTY HIGHLIGHTS**

- · Property is also Available for Sale
- · 6,379 SqFt Retail / Restaurant / Office with Additional Land
- Entire Property is zoned the highly sought-after C-AB-1
- Can Lease All or Part The easiest split would be a 2,100 Sq.Ft. Suite and a 4,200 Sq.Ft. Suite
- Block Construction with Metal Truss System, making the majority of the walls non-load bearing. Lending itself to a relatively easy reconfiguration of layout.
- · Dock Door located in the rear of property
- Owner will participate in Improvements, including Additional Parking
- Hayes Town Designed and Constructed in 1960's with an expansion completed in the 1970's

# TRUE MID CITY RESTAURANT / OFFICE BLDG.

2623 GOVERNMENT ST., BATON ROUGE, LA 70806

6,379 TOTAL SF | 1 ACRE | C-AB-1