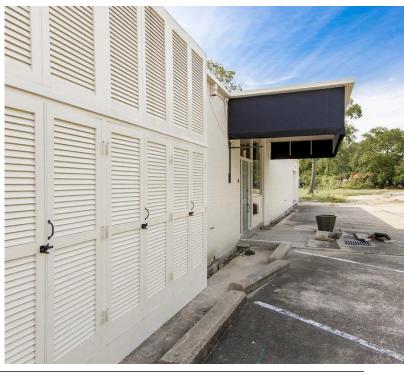

# **PROPERTY HIGHLIGHTS**

- · Property is also Available for Sale
- · 6,379 SqFt Retail / Restaurant / Office with Additional Land
- Entire Property is zoned the highly sought-after C-AB-1
- Can Lease All or Part The easiest split would be a 2,100 Sq.Ft. Suite and a 4,200 Sq.Ft. Suite
- Block Construction with Metal Truss System, making the majority of the walls non-load bearing. Lending itself to a relatively easy reconfiguration of layout.
- · Dock Door located in the rear of property
- Owner will participate in Improvements, including Additional Parking
- Hayes Town Designed and Constructed in 1960's with an expansion completed in the 1970's

# TRUE MID CITY RESTAURANT / OFFICE BLDG.

2623 GOVERNMENT ST., BATON ROUGE, LA 70806

6,379 TOTAL SF | 1 ACRE | C-AB-1