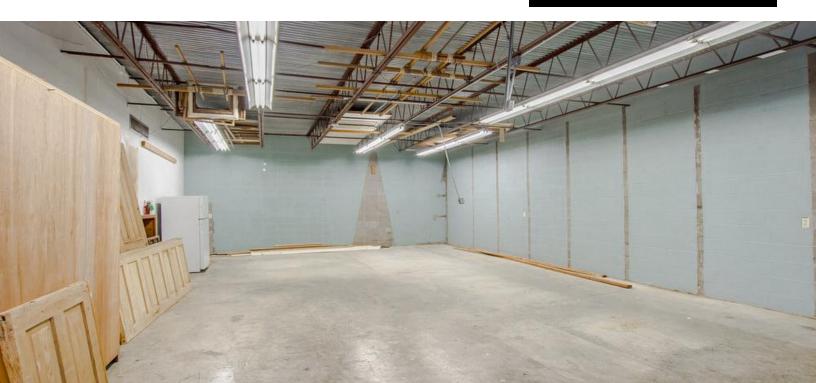

# **PROPERTY HIGHLIGHTS**

- · Property is also Available for Sale
- · 6,379 SqFt Retail / Restaurant / Office with Additional Land
- Entire Property is zoned the highly sought-after C-AB-1
- Can Lease All or Part The easiest split would be a 2,100 Sq.Ft. Suite and a 4,200 Sq.Ft. Suite
- Block Construction with Metal Truss System, making the majority of the walls non-load bearing. Lending itself to a relatively easy reconfiguration of layout.
- · Dock Door located in the rear of property
- Owner will participate in Improvements, including Additional Parking
- Hayes Town Designed and Constructed in 1960's with an expansion completed in the 1970's