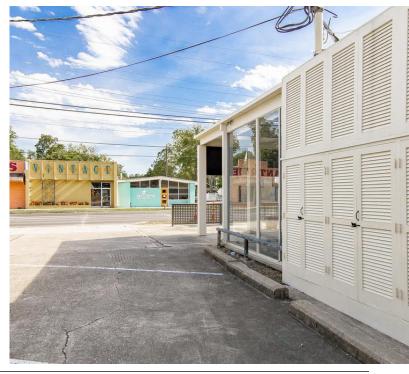

2623 GOVERNMENT ST., BATON ROUGE, LA 70806

6,379 TOTAL SF | 1 ACRE | C-AB-1

# **PROPERTY HIGHLIGHTS**

- · Property is also Available for Sale
- · 6,379 SqFt Retail / Restaurant / Office with Additional Land
- Entire Property is zoned the highly sought-after C-AB-1
- Can Lease All or Part The easiest split would be a 2,100 Sq.Ft. Suite and a 4,200 Sq.Ft. Suite
- Block Construction with Metal Truss System, making the majority of the walls non-load bearing. Lending itself to a relatively easy reconfiguration of layout.
- · Dock Door located in the rear of property
- Owner will participate in Improvements, including Additional Parking
- Hayes Town Designed and Constructed in 1960's with an expansion completed in the 1970's