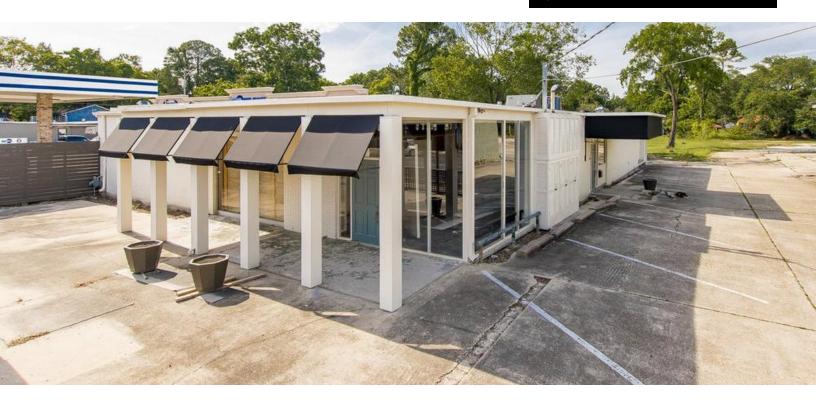

2623 GOVERNMENT ST., BATON ROUGE, LA 70806

6,379 TOTAL SF | 1 ACRE | C-AB-1

# **PROPERTY HIGHLIGHTS**

- · Property is also Available for Sale
- · 6,379 SqFt Retail / Restaurant / Office with Additional Land
- Entire Property is zoned the highly sought-after C-AB-1
- Can Lease All or Part The easiest split would be a 2,100 Sq.Ft. Suite and a 4,200 Sq.Ft. Suite
- Block Construction with Metal Truss System, making the majority of the walls non-load bearing. Lending itself to a relatively easy reconfiguration of layout.
- · Dock Door located in the rear of property
- Owner will participate in Improvements, including Additional Parking
- Hayes Town Designed and Constructed in 1960's with an expansion completed in the 1970's