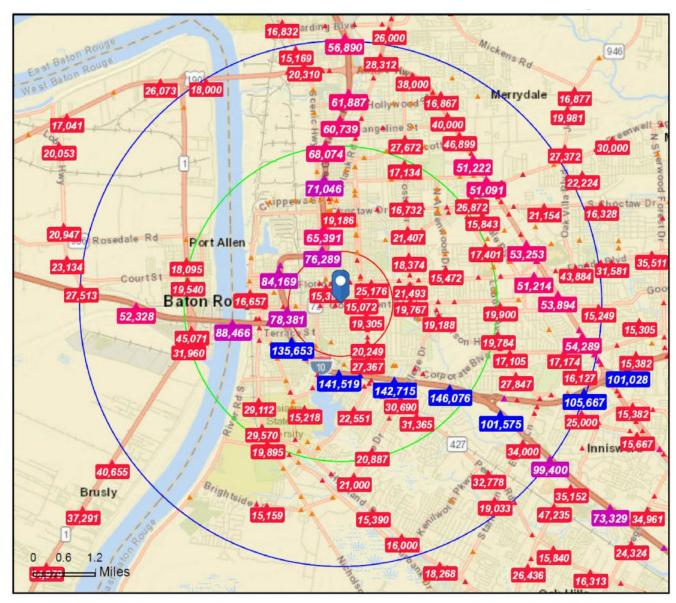

#### SAURAGE ROTENBERG COMMERCIAL REAL ESTATE, LLC

5135 Bluebonnet Boulevard Baton Rouge, LA 70809 225.766.0000 | sauragerotenberg.com

Average Daily Traffic Volume

▲Up to 6,000 vehicles per day

▲More than 100,000 per day

**▲6,001 - 15,000** 

▲ 15,001 - 30,000 ▲ 30,001 - 50,000

▲ 50,001 - 100,000