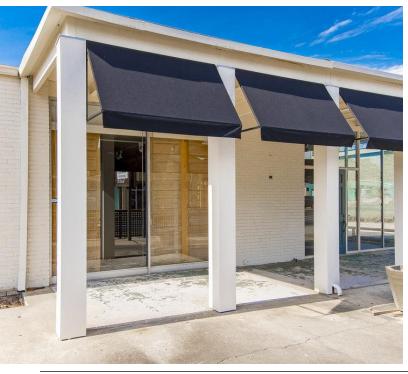

# TRUE MID CITY RESTAURANT / OFFICE BLDG.

2623 GOVERNMENT ST., BATON ROUGE, LA 70806

6,379 TOTAL SF | 1 ACRE | C-AB-1

# **PROPERTY HIGHLIGHTS**

- · Property is also Available for Sale
- · 6,379 SqFt Retail / Restaurant / Office with Additional Land
- Entire Property is zoned the highly sought-after C-AB-1
- Can Lease All or Part The easiest split would be a 2,100 Sq.Ft. Suite and a 4,200 Sq.Ft. Suite
- Block Construction with Metal Truss System, making the majority of the walls non-load bearing. Lending itself to a relatively easy reconfiguration of layout.
- · Dock Door located in the rear of property
- Owner will participate in Improvements, including Additional Parking
- Hayes Town Designed and Constructed in 1960's with an expansion completed in the 1970's