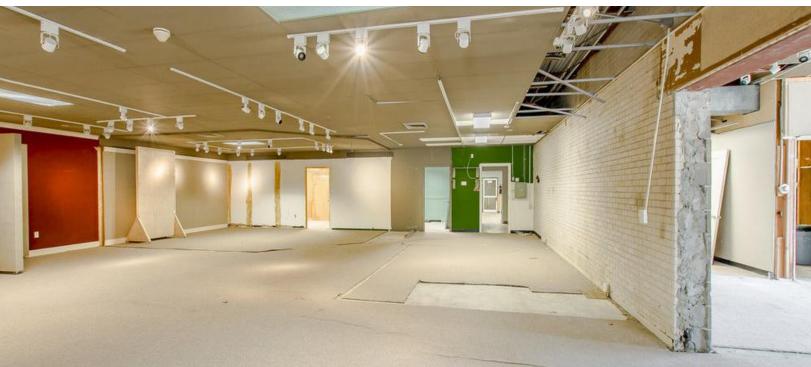

# **PROPERTY HIGHLIGHTS**

- · Property is also Available for Sale
- · 6,379 SqFt Retail / Restaurant / Office with Additional Land
- Entire Property is zoned the highly sought-after C-AB-1
- Can Lease All or Part The easiest split would be a 2,100 Sq.Ft. Suite and a 4,200 Sq.Ft. Suite
- Block Construction with Metal Truss System, making the majority of the walls non-load bearing. Lending itself to a relatively easy reconfiguration of layout.
- · Dock Door located in the rear of property
- Owner will participate in Improvements, including Additional Parking
- Hayes Town Designed and Constructed in 1960's with an expansion completed in the 1970's

# TRUE MID CITY RESTAURANT / OFFICE BLDG.

2623 GOVERNMENT ST., BATON ROUGE, LA 70806

6,379 TOTAL SF | 1 ACRE | C-AB-1