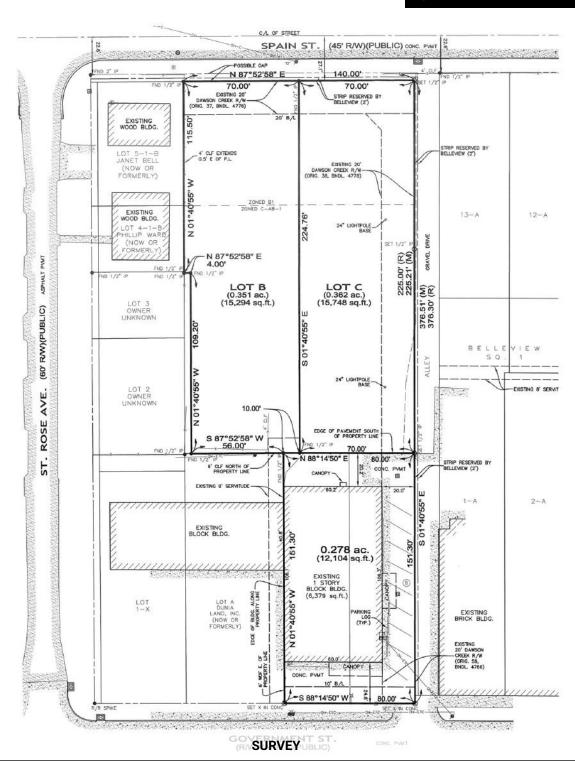

2623 GOVERNMENT ST., BATON ROUGE, LA 70806

6,379 TOTAL SF | 1 ACRE | C-AB-1

#### **OFFERING SUMMARY**

| Lease Rate:    | \$18.00 - 20.00 SF/yr (NNN) |  |
|----------------|-----------------------------|--|
| Available SF:  | 2,100 - 6,379 SF            |  |
| Lot Size:      | 1.02 Acre                   |  |
| Building Size: | 6,379 SF                    |  |

# **PROPERTY HIGHLIGHTS**

- · Property is also Available for Sale
- · 6,379 SqFt Retail / Restaurant / Office with Additional Land
- Entire Property is zoned the highly sought-after C-AB-1
- Can Lease All or Part The easiest split would be a 2,100 Sq.Ft. Suite and a 4,200 Sq.Ft. Suite
- Block Construction with Metal Truss System, making the majority of the walls non-load bearing. Lending itself to a relatively easy reconfiguration of layout.
- · Dock Door located in the rear of property
- Owner will participate in Improvements, including Additional Parking
- Hayes Town Designed and Constructed in 1960's with an expansion completed in the 1970's