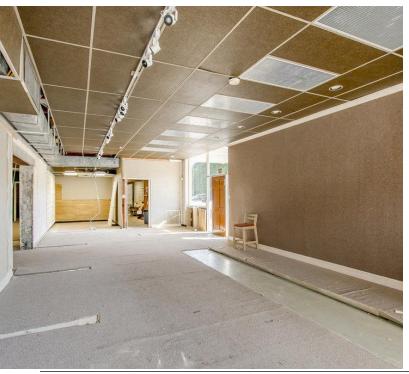

# **PROPERTY HIGHLIGHTS**

- · Property is also Available for Sale
- · 6,379 SqFt Retail / Restaurant / Office with Additional Land
- Entire Property is zoned the highly sought-after C-AB-1
- Can Lease All or Part The easiest split would be a 2,100 Sq.Ft. Suite and a 4,200 Sq.Ft. Suite
- Block Construction with Metal Truss System, making the majority of the walls non-load bearing. Lending itself to a relatively easy reconfiguration of layout.
- · Dock Door located in the rear of property
- Owner will participate in Improvements, including Additional Parking
- Hayes Town Designed and Constructed in 1960's with an expansion completed in the 1970's