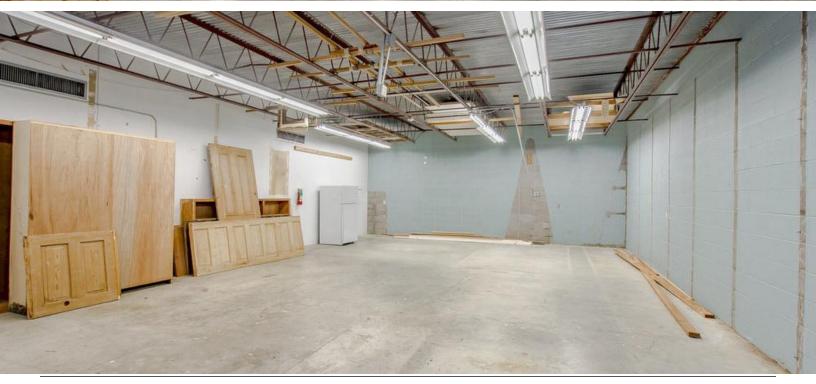

# **PROPERTY HIGHLIGHTS**

- · Property is also Available for Sale
- · 6,379 SqFt Retail / Restaurant / Office with Additional Land
- Entire Property is zoned the highly sought-after C-AB-1
- Can Lease All or Part The easiest split would be a 2,100 Sq.Ft. Suite and a 4,200 Sq.Ft. Suite
- Block Construction with Metal Truss System, making the majority of the walls non-load bearing. Lending itself to a relatively easy reconfiguration of layout.
- · Dock Door located in the rear of property
- Owner will participate in Improvements, including Additional Parking
- Hayes Town Designed and Constructed in 1960's with an expansion completed in the 1970's