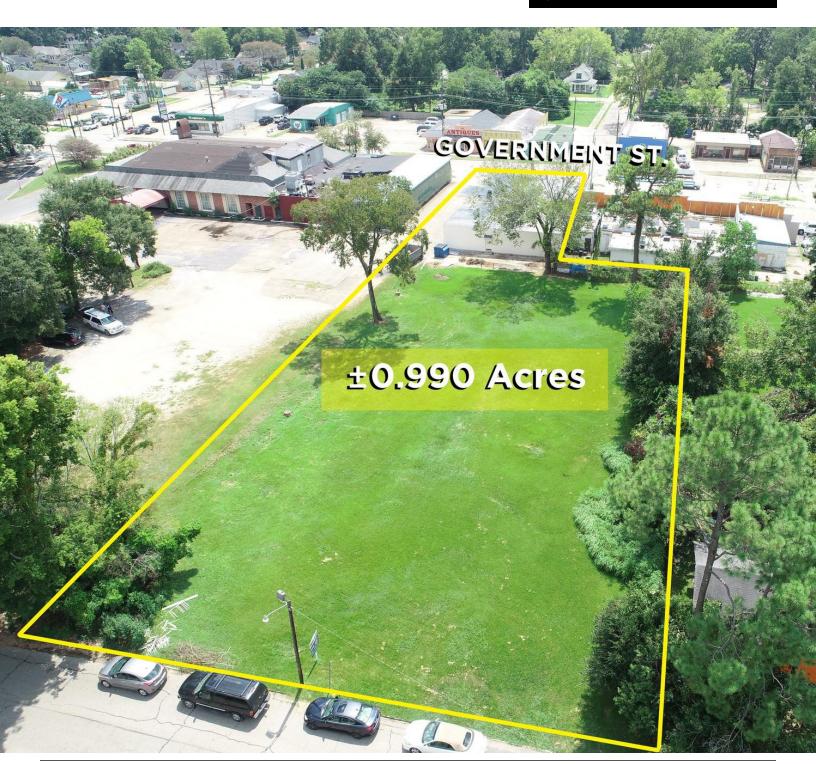

2623 GOVERNMENT ST., BATON ROUGE, LA 70806

6,379 TOTAL SF | 1 ACRE | C-AB-1

#### **OFFERING SUMMARY**

| Lease Rate:    | \$18.00 - 20.00 SF/yr (NNN) |  |
|----------------|-----------------------------|--|
| Available SF:  | 2,100 - 6,379 SF            |  |
| Lot Size:      | 1.02 Acre                   |  |
| Building Size: | 6,379 SF                    |  |

# TRUE MID CITY RESTAURANT / OFFICE BLDG.

2623 GOVERNMENT ST., BATON ROUGE, LA 70806

6,379 TOTAL SF | 1 ACRE | C-AB-1