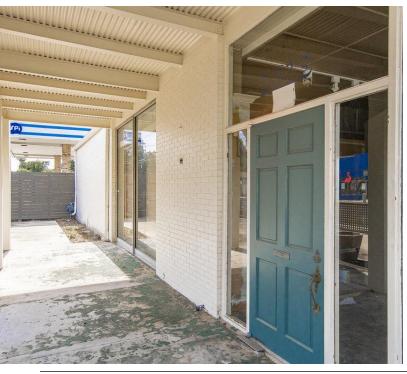

# **PROPERTY HIGHLIGHTS**

- · Property is also Available for Sale
- · 6,379 SqFt Retail / Restaurant / Office with Additional Land
- Entire Property is zoned the highly sought-after C-AB-1
- Can Lease All or Part The easiest split would be a 2,100 Sq.Ft. Suite and a 4,200 Sq.Ft. Suite
- Block Construction with Metal Truss System, making the majority of the walls non-load bearing. Lending itself to a relatively easy reconfiguration of layout.
- · Dock Door located in the rear of property
- Owner will participate in Improvements, including Additional Parking
- Hayes Town Designed and Constructed in 1960's with an expansion completed in the 1970's

# TRUE MID CITY RESTAURANT / OFFICE BLDG.

2623 GOVERNMENT ST., BATON ROUGE, LA 70806

6,379 TOTAL SF | 1 ACRE | C-AB-1