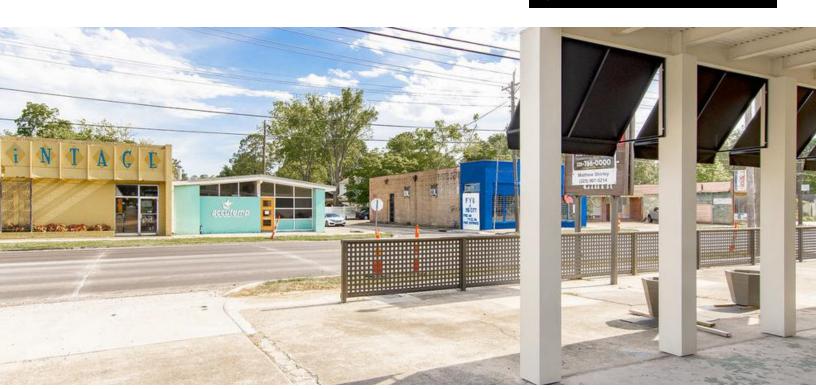

# **PROPERTY HIGHLIGHTS**

- · Property is also Available for Sale
- · 6,379 SqFt Retail / Restaurant / Office with Additional Land
- Entire Property is zoned the highly sought-after C-AB-1
- Can Lease All or Part The easiest split would be a 2,100 Sq.Ft. Suite and a 4,200 Sq.Ft. Suite
- Block Construction with Metal Truss System, making the majority of the walls non-load bearing. Lending itself to a relatively easy reconfiguration of layout.
- · Dock Door located in the rear of property
- Owner will participate in Improvements, including Additional Parking
- Hayes Town Designed and Constructed in 1960's with an expansion completed in the 1970's

# TRUE MID CITY RESTAURANT / OFFICE BLDG.

2623 GOVERNMENT ST., BATON ROUGE, LA 70806

6,379 TOTAL SF | 1 ACRE | C-AB-1