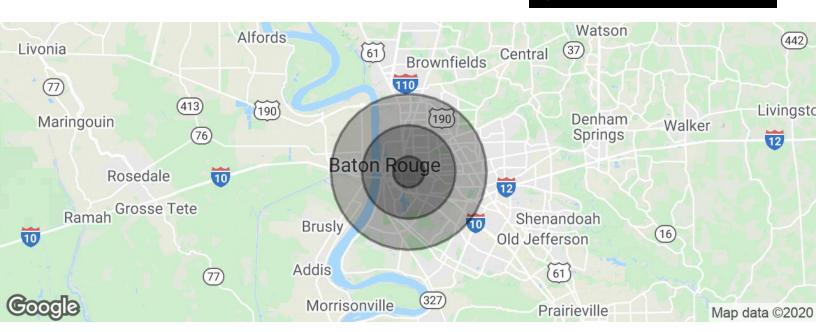

# SAURAGE ROTENBERG COMMERCIAL REAL ESTATE, LLC

2623 GOVERNMENT ST., BATON ROUGE, LA 70806

6,379 TOTAL SF | 1 ACRE | C-AB-1

| POPULATION          | 1 MILE    | 3 MILES   | 5 MILES   |
|---------------------|-----------|-----------|-----------|
| Total population    | 12,383    | 87,800    | 170,847   |
| Median age          | 34.8      | 31.5      | 31.8      |
| Median age (Male)   | 34.3      | 29.7      | 29.7      |
| Median age (Female) | 35.0      | 33.4      | 33.9      |
| HOUSEHOLDS & INCOME | 1 MILE    | 3 MILES   | 5 MILES   |
| Total households    | 5,331     | 33,729    | 66,480    |
| # of persons per HH | 2.3       | 2.6       | 2.6       |
| Average HH income   | \$65,264  | \$53,525  | \$56,347  |
| Average house value | \$214,772 | \$225,861 | \$252,124 |
|                     |           |           |           |

<sup>\*</sup> Demographic data derived from 2010 US Census

Commercial Sales & Leasing (D)225.907.5214 matthew@sr-cre.com