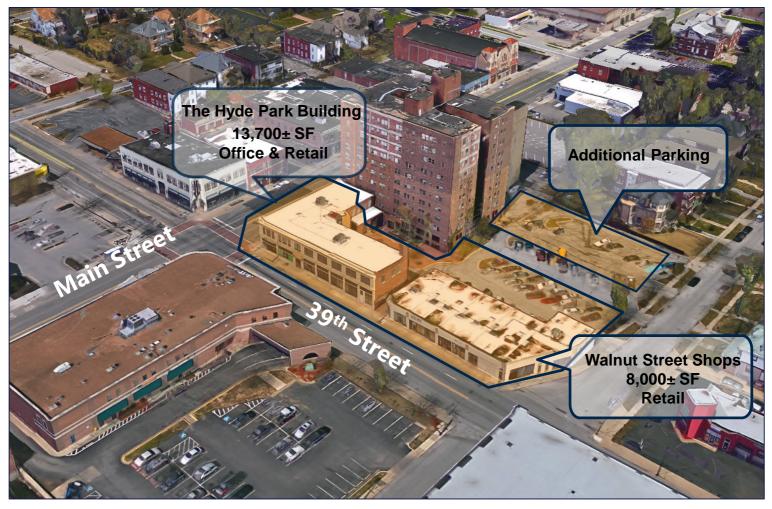

2 E. 39<sup>TH</sup> STREET – THE HYDE PARK BUILDING - 13,700± SF OFFICE & RETAIL 26 E. 39<sup>TH</sup> STREET – WALNUT STREET SHOPS - 8,000± SF RETAIL

#### **PROPERTY FEATURES**

- 39<sup>th</sup> & Main Street: Landmark, mixed-use opportunity on future KC Streetcar line
- Vibrant, growing neighborhood
- Two-building property with parking
- For sale: \$2.2 Million (\$101/SF)
- Tremendous opportunity for developer or owner/user
  - Current owner is relocating (occupies approximately 75% of property)

#### **PROPERTY FEATURES**

- Daily traffic: 44,000 cars on Main Street
- Includes parking!
  - 45± surface spots
- Situated on 0.91 acres (four parcels)
- Zoning: B4-5 Heavy Business/Commercial 4
- 2017 Property Taxes: \$7,251