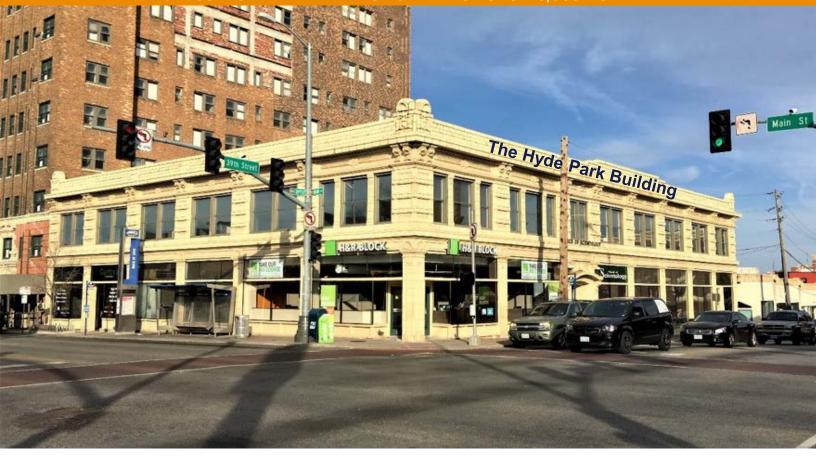

2 E. 39<sup>TH</sup> STREET – THE HYDE PARK BUILDING - 13,700± SF OFFICE & RETAIL 26 E. 39<sup>TH</sup> STREET – WALNUT STREET SHOPS - 8,000± SF RETAIL

## The Hyde Park Building - 13,700 ± SF

- Two-story, Beaux-Arts style building built in 1905
- Terrific office and retail building
- Renovated in 1989
  - Elevator added in 1989 renovation
- Roof in great condition (8 years old)
- Additional square footage in basement
- Retail tenants include:
  - H&R Block 1,544± SF
  - Gumby's Barber Shop 1,544± SF