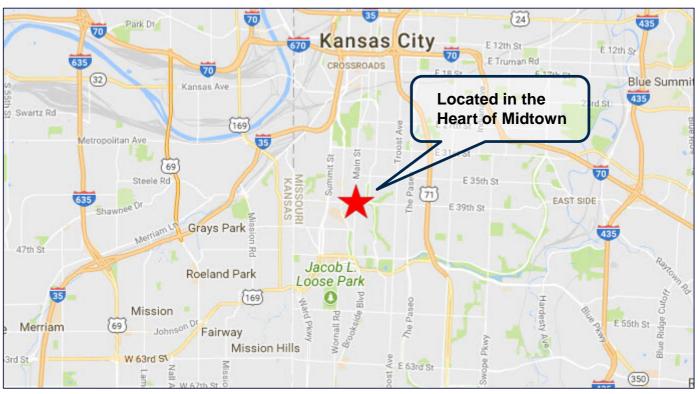

#### **PROPERTY FEATURES**

- 39<sup>th</sup> & Main Street: Landmark, mixed-use opportunity on future KC Streetcar line
- Vibrant, growing neighborhood
- Two-building property with parking
- For sale: \$2.2 Million (\$101/SF)
- Tremendous opportunity for developer or owner/user
  - Current owner is relocating (occupies approximately 75% of property)

## 21,700± SF Landmark, Mixed-Use Opportunity