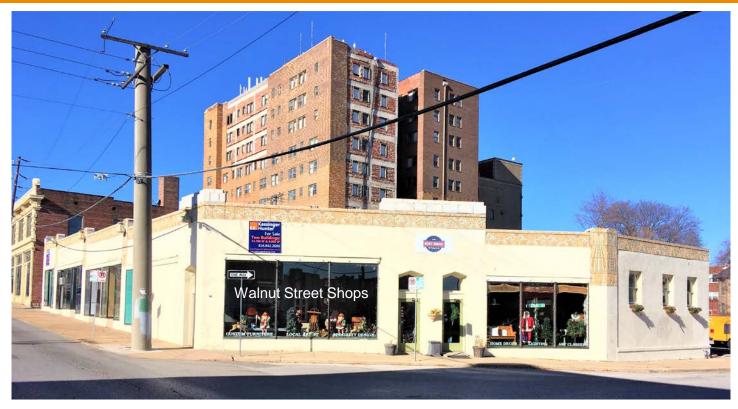

2 E. 39<sup>TH</sup> STREET – THE HYDE PARK BUILDING - 13,700± SF OFFICE & RETAIL 26 E. 39<sup>TH</sup> STREET – WALNUT STREET SHOPS - 8,000± SF RETAIL

## Walnut Street Shops - 8,000 ± SF

- One-story art deco retail building built in 1929
- Currently demised into four separate retail spaces
- Retail tenants include:
  - Bent Hinge Trading Co 1,800± SF
  - Maincor 1,262± SF