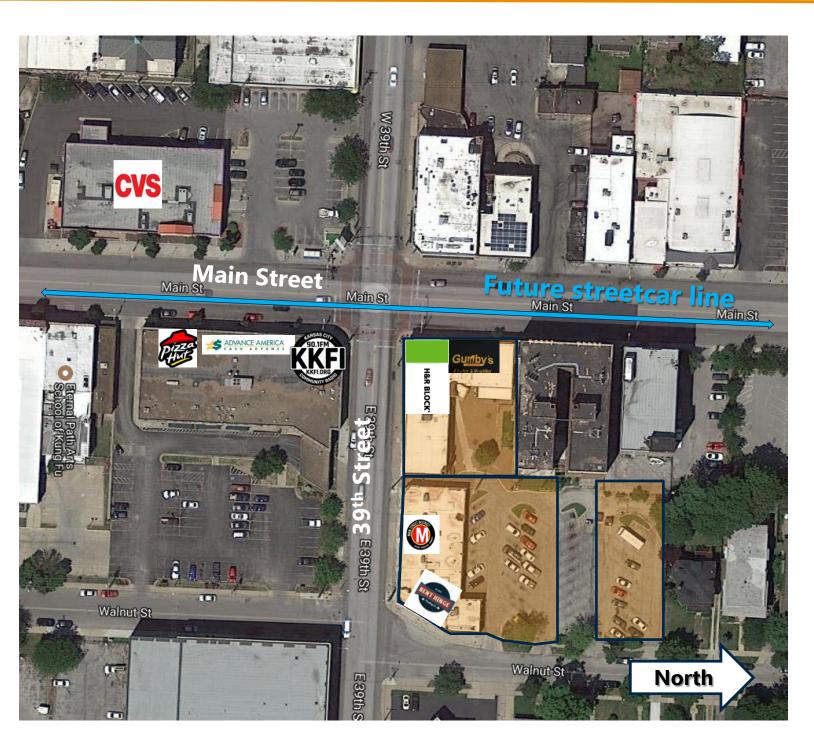

2 E. 39<sup>TH</sup> STREET – THE HYDE PARK BUILDING - 13,700± SF OFFICE & RETAIL 26 E. 39<sup>TH</sup> STREET – WALNUT STREET SHOPS - 8,000± SF RETAIL

#### **PROPERTY FEATURES**

- 39<sup>th</sup> & Main Street: Landmark, mixed-use opportunity on future KC Streetcar line
- Vibrant, growing neighborhood
- Two-building property with parking
- For sale: \$2.2 Million (\$101/SF)
- Tremendous opportunity for developer or owner/user
  - Current owner is relocating (occupies approximately 75% of property)

#### **PROPERTY FEATURES**

- Daily traffic: 44,000 cars on Main Street
- Includes parking!
  - 45± surface spots
- Situated on 0.91 acres (four parcels)
- Zoning: B4-5 Heavy Business/Commercial 4
- 2017 Property Taxes: \$7,251

## The Hyde Park Building - 13,700 ± SF

- Two-story, Beaux-Arts style building built in 1905
- Terrific office and retail building
- Renovated in 1989
  - Elevator added in 1989 renovation
- Roof in great condition (8 years old)
- Additional square footage in basement
- Retail tenants include:
  - H&R Block 1,544± SF
  - Gumby's Barber Shop 1,544± SF

## Walnut Street Shops - 8,000 ± SF

- One-story art deco retail building built in 1929
- Currently demised into four separate retail spaces
- Retail tenants include:
  - Bent Hinge Trading Co 1,800± SF
  - Maincor 1,262± SF