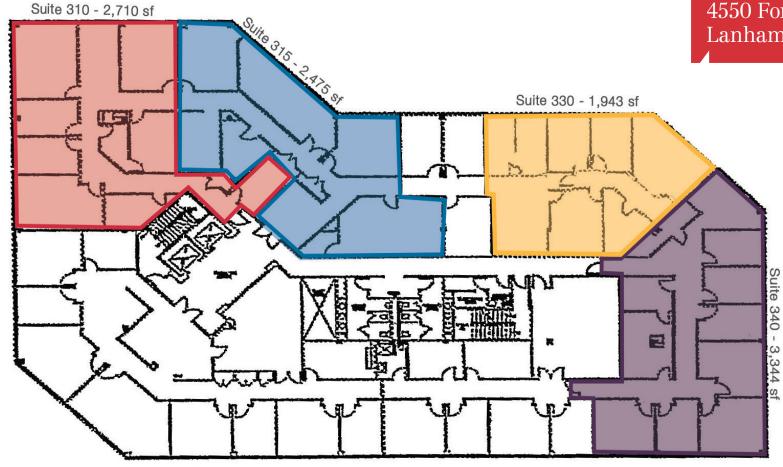

## **Property Features**

- 58,729 sf total
- Suites available
  - 1st floor no vacancies
  - 2nd floor no vacancies
  - 3rd floor 1,943 to 5,200 (contiguous) sf
- Excellent location, 1/2 mile to Capital Beltway (I-495)
   & Rt. 50 interchange
- RENTAL RATE: \$15.95 \$19.95 p.s.f., Full Service (Rate based on TI \$ amount needed)

10100 Business Parkway Lanham, Maryland 20706 +1 301 459 4400 naimichael.com

For Lease
4550 Forbes Boulevard
Lanham, MD 20706

Multiple Suites (3rd Floor)

10100 Business Parkway Lanham, Maryland 20706 +1 301 459 4400 naimichael.com