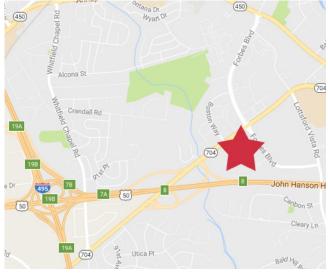

## 4550 Forbes Boulevard

Lanham, Prince George's County, MD

## **Property Features**

- 58,729 sf total
- Suites available
  - 1st floor no vacancies
  - 2nd floor no vacancies
  - 3rd floor 1,943 to 5,200 (contiguous) sf
- Excellent location, 1/2 mile to Capital Beltway (I-495)
   & Rt. 50 interchange
- RENTAL RATE: \$15.95 \$19.95 p.s.f., Full Service (Rate based on TI \$ amount needed)