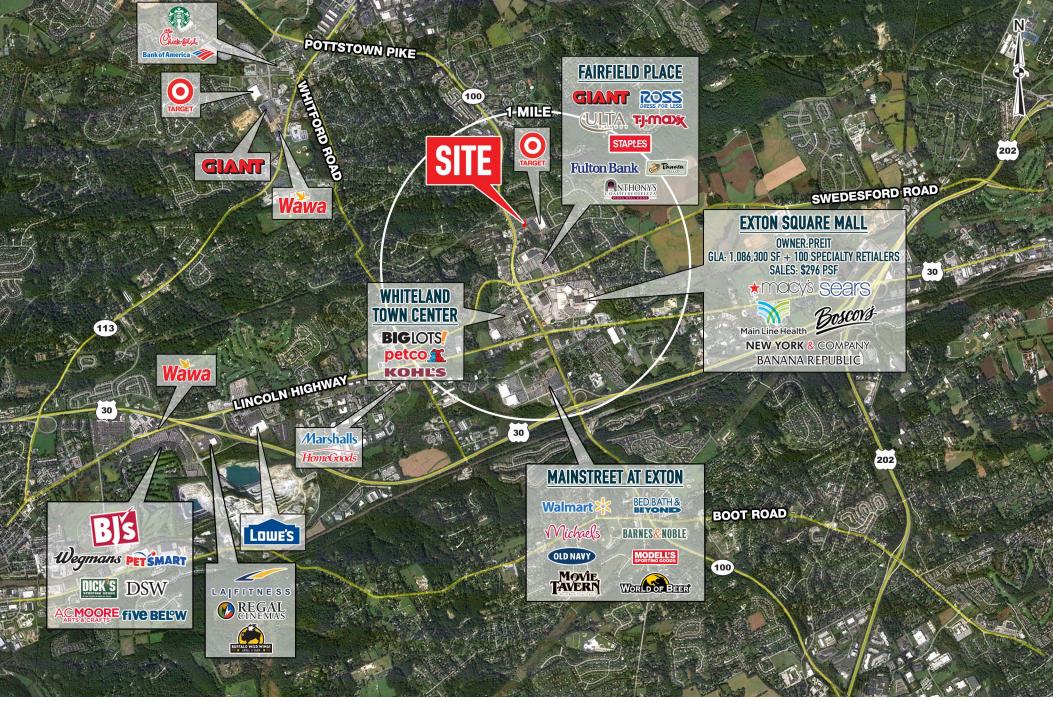

# **OUTPARCEL FOR LEASE**

201 SUNRISE BOULEVARD, EXTON, PA

±2,000 - 5,000 SF GROUND LEASE OPPORTUNITIES AVAILABLE FOR LEASE

property highlights.

- Situated on Pottstown Pike (Route 100) 35,424 VPD
- Minutes from the Exton Square Mall; ±1.8 Million SF of retail
- Drive-thru accessibility
- Ideal use: Quick Service Restaurant, Bank or Medical
- Multi size configuration available
- Area retailers: