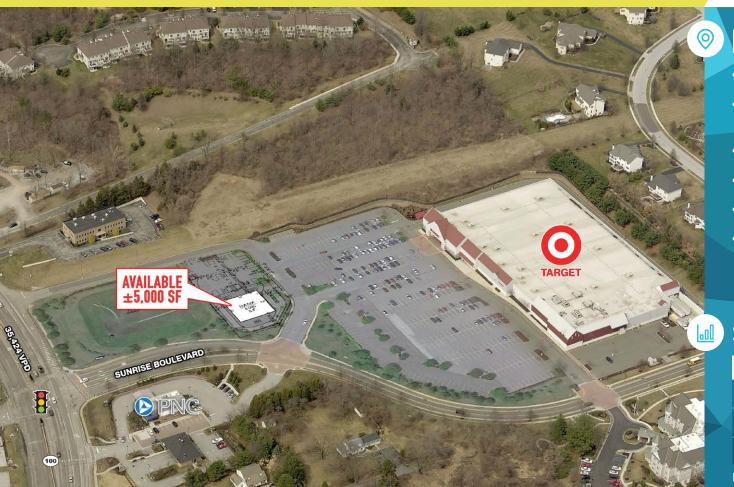

# **OUTPARCEL FOR LEASE**

201 SUNRISE BOULEVARD, EXTON, PA

±2,000 - 5,000 SF GROUND LEASE OPPORTUNITIES AVAILABLE FOR LEASE

property highlights.

- Situated on Pottstown Pike (Route 100) 35,424 VPD
- Minutes from the Exton Square Mall; ±1.8 Million SF of retail
- Drive-thru accessibility
- Ideal use: Quick Service Restaurant, Bank or Medical
- Multi size configuration available
- Area retailers:

POTTSTOWN PIKE (ROUTE 100) TRAFFIC COUNT: 35,424 VPD \*ESRI 2016