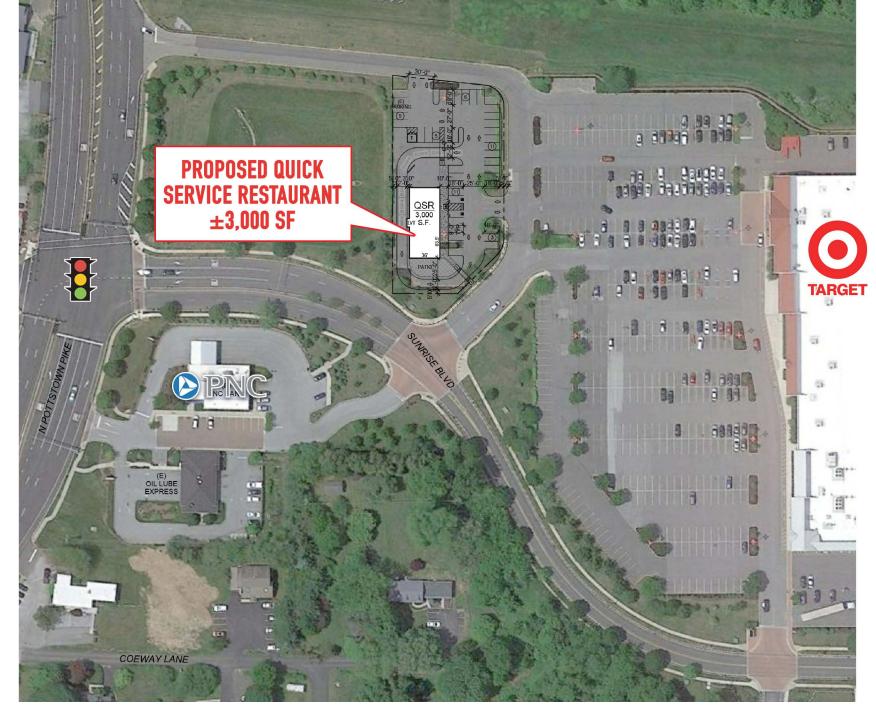

# **OUTPARCEL FOR LEASE**

201 SUNRISE BOULEVARD, EXTON, PA

±2,000 - 5,000 SF GROUND LEASE OPPORTUNITIES AVAILABLE FOR LEASE

property highlights.

- Situated on Pottstown Pike (Route 100) 35,424 VPD
- Minutes from the Exton Square Mall; ±1.8 Million SF of retail
- Drive-thru accessibility
- Ideal use: Quick Service Restaurant, Bank or Medical
- Multi size configuration available
- Area retailers: