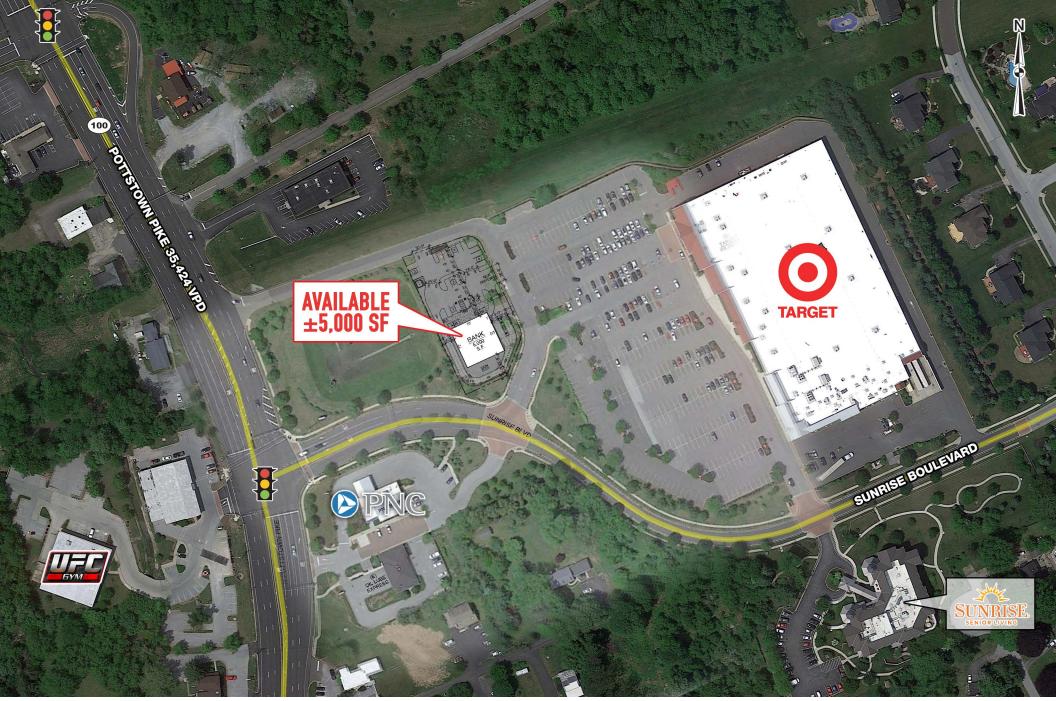

# **OUTPARCEL FOR LEASE**

201 SUNRISE BOULEVARD, EXTON, PA

±2,000 - 5,000 SF GROUND LEASE OPPORTUNITIES AVAILABLE FOR LEASE

property highlights.

- Situated on Pottstown Pike (Route 100) 35,424 VPD
- Minutes from the Exton Square Mall; ±1.8 Million SF of retail
- Drive-thru accessibility
- Ideal use: Quick Service Restaurant, Bank or Medical
- Multi size configuration available
- Area retailers:

POTTSTOWN PIKE (ROUTE 100) TRAFFIC COUNT: 35,424 VPD \*ESRI 2016