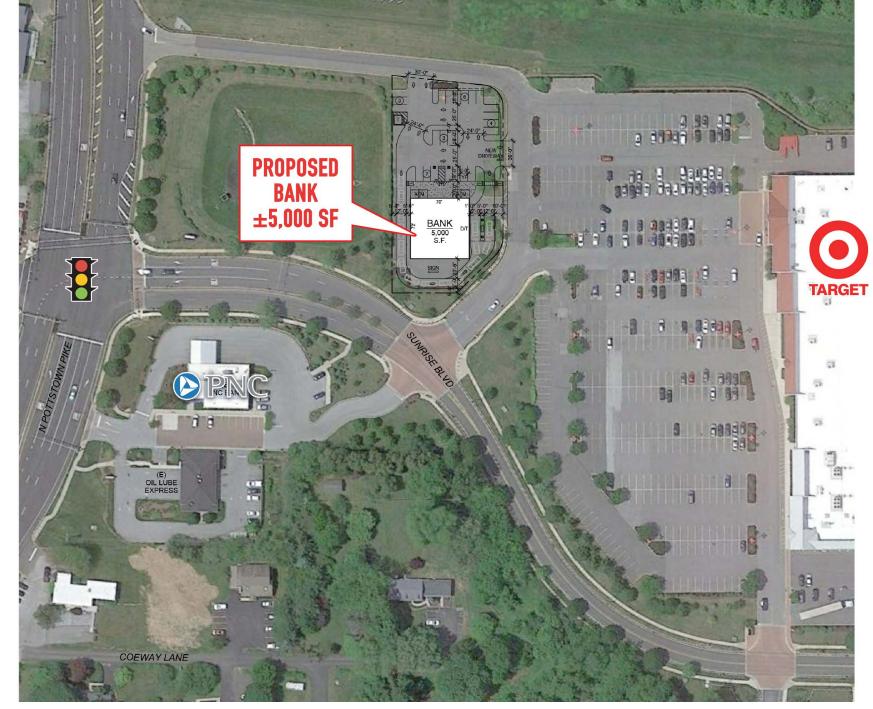

# **OUTPARCEL FOR LEASE**

201 SUNRISE BOULEVARD, EXTON, PA

±2,000 - 5,000 SF GROUND LEASE OPPORTUNITIES AVAILABLE FOR LEASE

property highlights.

- Situated on Pottstown Pike (Route 100) 35,424 VPD
- Minutes from the Exton Square Mall; ±1.8 Million SF of retail
- Drive-thru accessibility
- Ideal use: Quick Service Restaurant, Bank or Medical
- Multi size configuration available
- Area retailers: