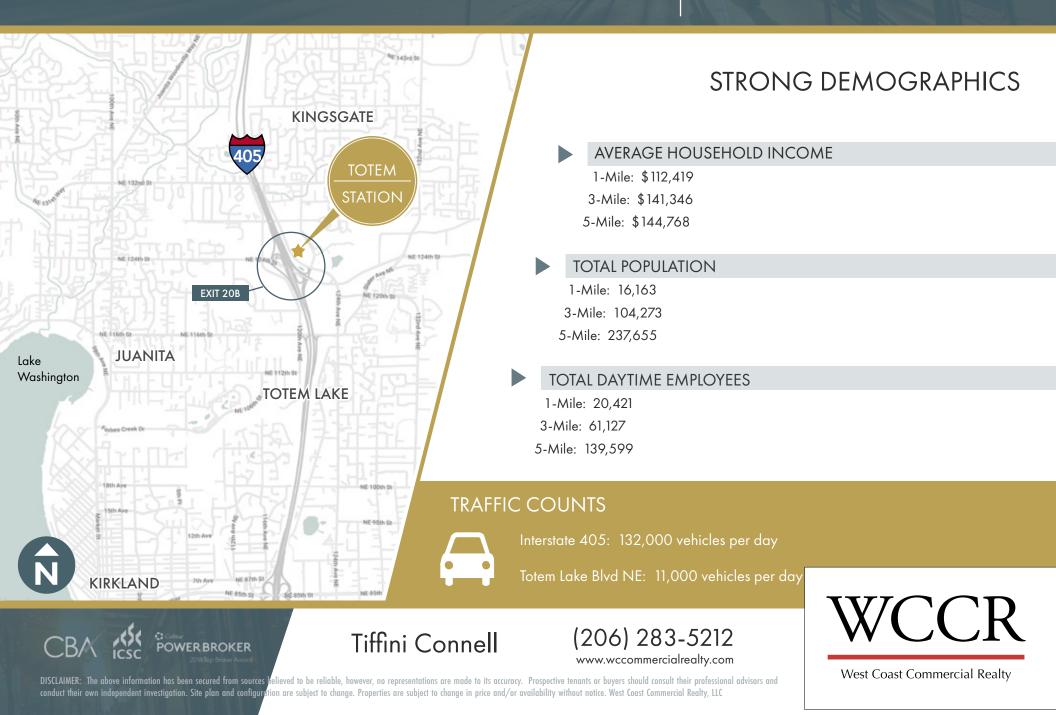

duct their own independent investigation. Site plan and configuration are subject to change. Properties are subject to change in price and/or availability without notice. West Coast Commercial Realty, LLC

West Coast Commercial Realty

### RETAIL FOR LEASE

12525 Totem Lake Blvd NE, Kirkland WA 98034



DISCLAIMER: The above information has been secured from sources believed to be reliable, however, no representations are made to its accuracy. Prospective tenants or buyers should consult their protessional advisors a conduct their own independent investigation. Site plan and configuration are subject to change. Properties are subject to change in price and/or availability without notice. West Coast Commercial Realty, LLC

#### RETAIL FOR LEASE

12525 Totem Lake Blvd NE, Kirkland WA 98034



### RETAIL FOR LEASE

12525 Totem Lake Blvd NE, Kirkland WA 98034









DISCLAIMER: The above information has been secured from sources believed to be reliable, however, no representations are made to its accuracy. Prospective tenants or buyers should consult their professional advisors and conduct their own independent investigation. Site plan and configuration are subject to change. Properties are subject to change in price and/or availability without notice. West Coast Commercial Realty, LLC

West Coast Commercial Realty

#### RETAIL FOR LEASE

12525 Totem Lake Blvd NE, Kirkland WA 98034