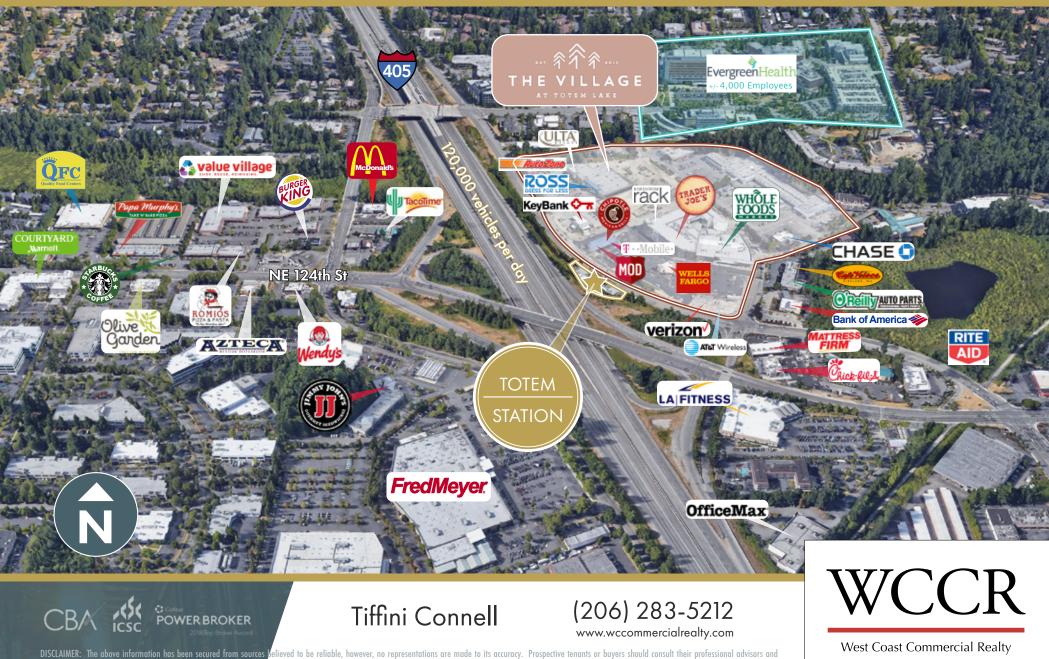

#### THE OPPORTUNITY

Unique opportunity to locate in the only shop space retail center directly across the street from The Village at Totem Lake, the newly redeveloped trade area retail center with Trader Joe's, Whole Foods, Nordstrom Rack, Ulta and more! Close-proximity to these high-traffic trade-area destination tenants, incredible street visibility, easy access from a major highway, and strong income and population demographics. Join this bustling, dynamic retail area today!