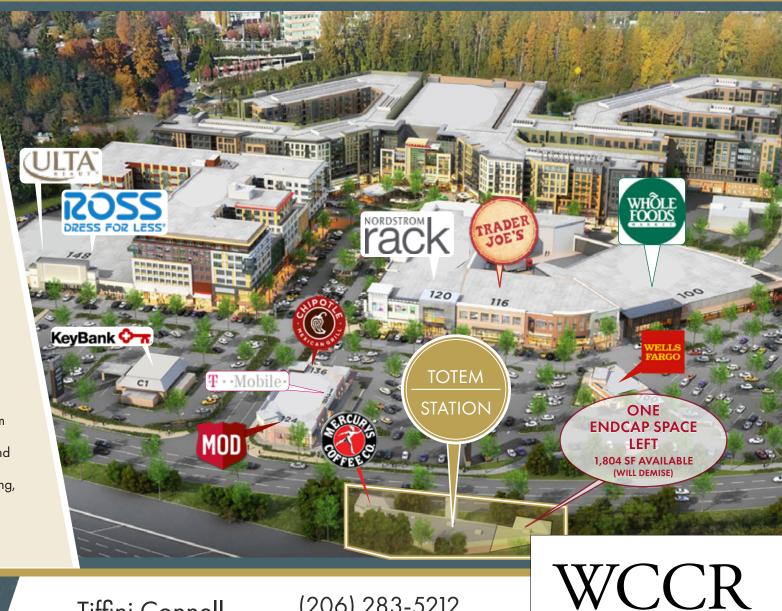

#### THE OPPORTUNITY

Unique opportunity to locate in the only shop space retail center directly across the street from The Village at Totem Lake, the newly redeveloped trade area retail center with Trader Joe's, Whole Foods, Nordstrom Rack, Ulta and more! Close-proximity to these high-traffic trade-area destination tenants, incredible street visibility, easy access from a major highway, and strong income and population demographics. Join this bustling, dynamic retail area today!