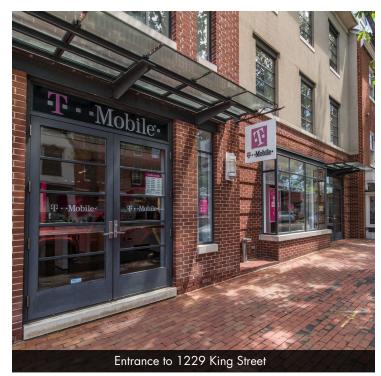

#### **AVAILABLE OPTIONS**

\*\*1225 King St. provides the option for 1 small tenants with private elevator service directly into the suite.

\*\*1229 King St., located on the corner, is an obvious option for tenants looking for a noticeable address, the opportunity for building signage, and private onsite parking and anywhere from 2,000 to 11,850 SF.