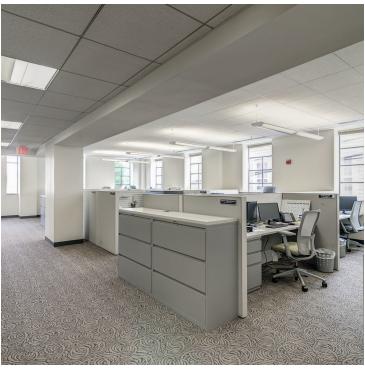

(SF)         | LEASE TYPE   | LEASE RATE    | DESCRIPTION                                                                                                                 |
|-----------------------|-------------------|--------------|---------------|-----------------------------------------------------------------------------------------------------------------------------|
| 1225 King - Suite 200 | 800 SF            | Full Service | \$34.00 SF/yr | 1225 King has one office suite for lease: Suite 200 (800SF). Elevator serves the floor. Building was modernized in 2004. Te |
| 1229 King - 2 suites  | 2,000 - 11,050 SF | Full Service | \$36.00 SF/yr | 1229 King has two floors available for lease which can be leased singly or together: Suite 300 - 5,525 SF total. Can also b |

# **PHOTOS**









## **ADDITIONAL PHOTOS**









## RENDERINGS





#### FLOOR PLANS



Suite 200 | Second Floor



Suite 300 | Third Floor

## AMENITIES LOCATION MAP



#### OLD TOWN ALEXANDRIA