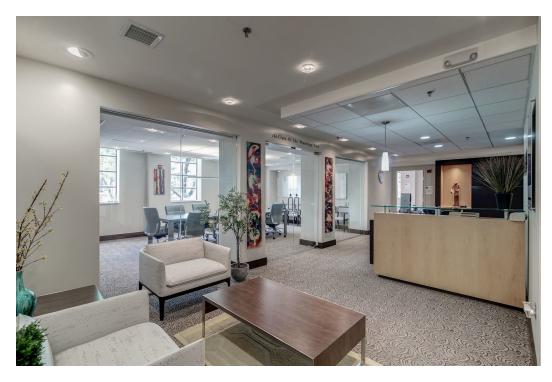

will now be right in the middle of the action of Old Town with unlimited dining and shopping options and only a four block walk to King Street Metro. The high visibility, corner location on King Street is an ideal corporate headquarters. Located near Amazon HQ2 and Virginia Tech's Innovation Campus and the Potomac River, and the newly created Waterfront Park.

#### **AVAILABLE OPTIONS**

\*\*1225 King St. provides the option for 1 small tenants with private elevator service directly into the suite.

\*\*1229 King St., located on the corner, is an obvious option for tenants looking for a noticeable address, the opportunity for building signage, and private onsite parking and anywhere from 2,000 to 11,850 SF.

#### PROPERTY HIGHLIGHTS



**PROPERTY HIGHLIGHTS** 



### **AVAILABLE SPACES**



| SUITE                 | SIZE (SF)         | LEASE TYPE   | LEASE RATE    | DESCRIPTION                                                                                                                 |
|-----------------------|-------------------|--------------|---------------|-----------------------------------------------------------------------------------------------------------------------------|
| 1225 King - Suite 200 | 800 SF            | Full Service | \$34.00 SF/yr | 1225 King has one office suite for lease: Suite 200 (800SF). Elevator serves the floor. Building was modernized in 2004. Te |
| 1229 King - 2 suites  | 2,000 - 11,050 SF | Full Service | \$36.00 SF/yr | 1229 King has two floors available for lease which can be leased singly or together: Suite 300 - 5,525 SF total.