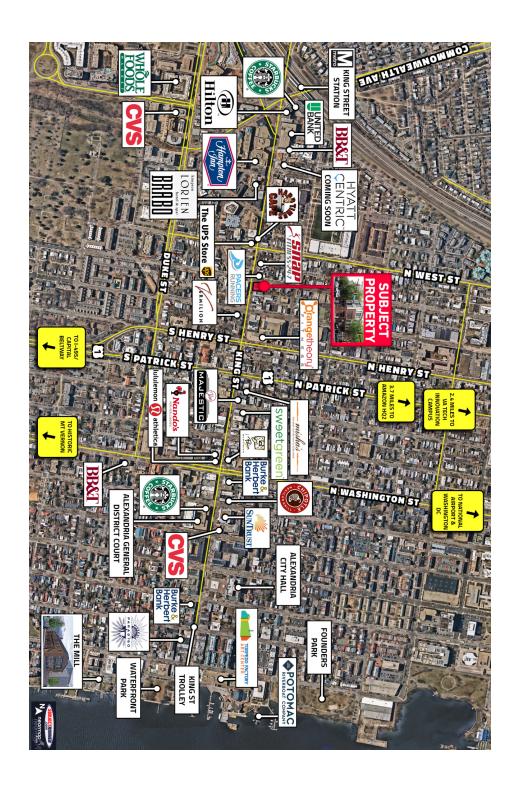

## AMENITIES LOCATION MAP

#### **PROPERTY OVERVIEW**

Here is a unique opportunity to rent in a boutique, modern building in the heart of Old Town. The two floors of office space are elevator-served. Your office will now be right in the middle of the action of Old Town with unlimited dining and shopping options and only a four block walk to King Street Metro. The high visibility, corner location on King Street is an ideal corporate headquarters. Located near Amazon HQ2 and Virginia Tech's Innovation Campus and the Potomac River, and the newly created Waterfront Park.