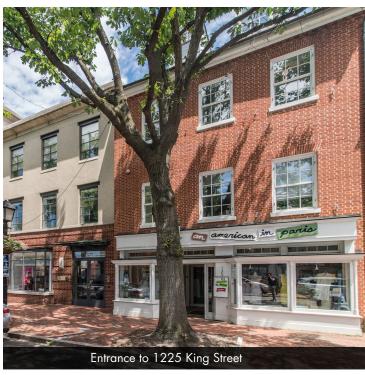

#### **AVAILABLE OPTIONS**

\*\*1225 King St. provides the option for 1 small tenants with private elevator service directly into the suite.

\*\*1229 King St., located on the corner, is an obvious option for tenants looking for a noticeable address, the opportunity for building signage, and private onsite parking and anywhere from 2,000 to 11,850 SF.