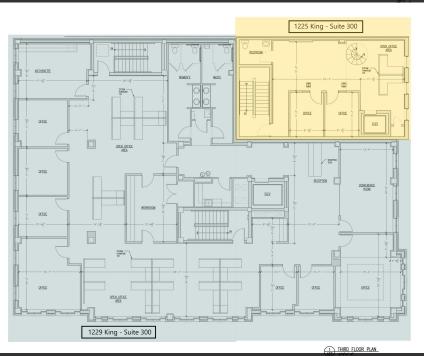

#### FLOOR PLANS

Suite 200 | Second Floor

Suite 300 | Third Floor

### **AVAILABLE SPACES**

| SUITE                 | SIZE (SF)         | LEASE TYPE   | LEASE RATE    | DESCRIPTION                                                                                                                 |
|-----------------------|-------------------|--------------|---------------|-----------------------------------------------------------------------------------------------------------------------------|
| 1225 King - Suite 200 | 800 SF            | Full Service | \$34.00 SF/yr | 1225 King has one office suite for lease: Suite 200 (800SF). Elevator serves the floor. Building was modernized in 2004. Te |
| 1229 King - 2 suites  | 2,000 - 11,050 SF | Full Service | \$36.00 SF/yr | 1229 King has two floors available for lease which can be leased singly or together: Suite 300 - 5,525 SF total. Can also b |