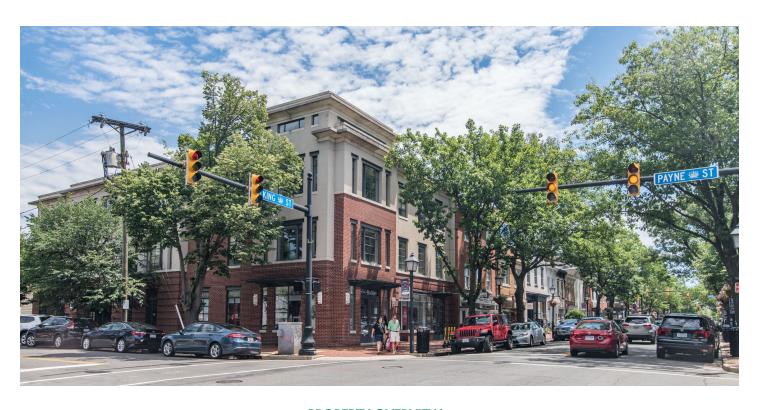

#### **PROPERTY OVERVIEW**

Here is a unique opportunity to rent in a boutique, modern building in the heart of Old Town. The two floors of office space are elevator-served. Your office will now be right in the middle of the action of Old Town with unlimited dining and shopping options and only a four block walk to King Street Metro. The high visibility, corner location on King Street is an ideal corporate headquarters. Located near Amazon HQ2 and Virginia Tech's Innovation Campus and the Potomac River, and the newly created Waterfront Park.

#### **AVAILABLE OPTIONS**

\*\*1225 King St. provides the option for 1 small tenants with private elevator service directly into the suite.

\*\*1229 King St., located on the corner, is an obvious option for tenants looking for a noticeable address, the opportunity for building signage, and private onsite parking and anywhere from 2,000 to 11,850 SF.