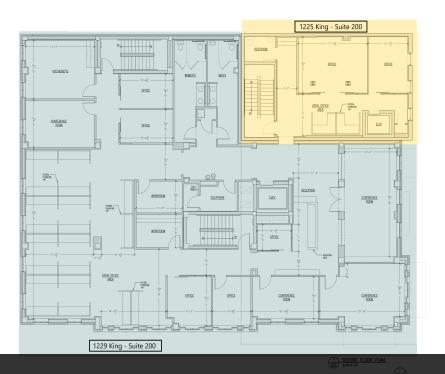

|
|-----------------------|-------------------|--------------|---------------|-----------------------------------------------------------------------------------------------------------------------------|
| 1225 King - Suite 200 | 800 SF            | Full Service | \$34.00 SF/yr | 1225 King has one office suite for lease: Suite 200 (800SF). Elevator serves the floor. Building was modernized in 2004. Te |
| 1229 King - 2 suites  | 2,000 - 11,050 SF | Full Service | \$36.00 SF/yr | 1229 King has two floors available for lease which can be leased singly or together: Suite 300 - 5,525 SF total. Can also b |

# **PHOTOS**









## **ADDITIONAL PHOTOS**









## RENDERINGS





#### FLOOR PLANS



Suite 200 | Second Floor



Suite 300 | Third Floor

## AMENITIES LOCATION MAP



#### OLD TOWN ALEXANDRIA