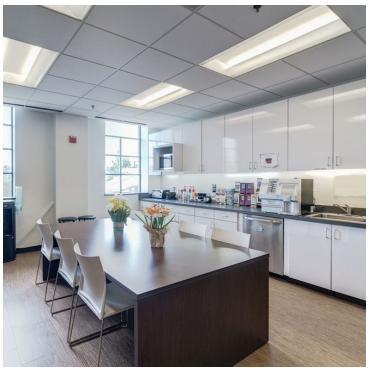

F)         | LEASE TYPE   | LEASE RATE    | DESCRIPTION                                                                                                                 |
|-----------------------|-------------------|--------------|---------------|-----------------------------------------------------------------------------------------------------------------------------|
| 1225 King - Suite 200 | 800 SF            | Full Service | \$34.00 SF/yr | 1225 King has one office suite for lease: Suite 200 (800SF). Elevator serves the floor. Building was modernized in 2004. Te |
| 1229 King - 2 suites  | 2,000 - 11,050 SF | Full Service | \$36.00 SF/yr | 1229 King has two floors available for lease which can be leased singly or together: Suite 300 - 5,525 SF total. Can also b |

# **PHOTOS**









## **ADDITIONAL PHOTOS**









## RENDERINGS





#### FLOOR PLANS



Suite 200 | Second Floor



Suite 300 | Third Floor

## AMENITIES LOCATION MAP



#### OLD TOWN ALEXANDRIA