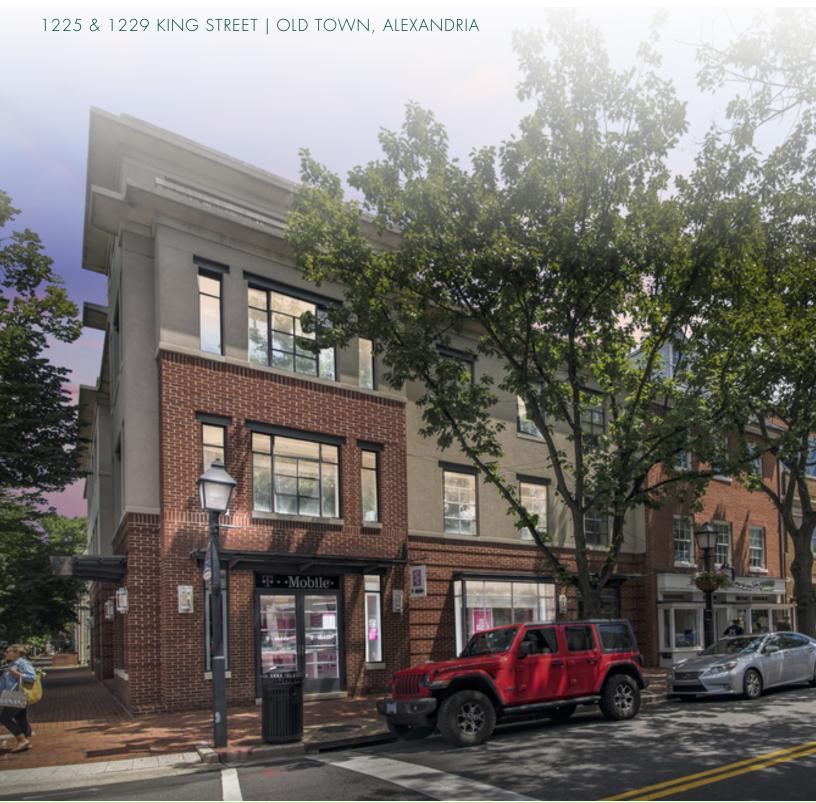

#### **PROPERTY OVERVIEW**

Here is a unique opportunity to rent in a boutique, modern building in the heart of Old Town. The two floors of office space are elevator-served. Your office will now be right in the middle of the action of Old Town with unlimited dining and shopping options and only a four block walk to King Street Metro. The high visibility, corner location on King Street is an ideal corporate headquarters. Located near Amazon HQ2 and Virginia Tech's Innovation Campus and the Potomac River, and the newly created Waterfront Park.

#### **AVAILABLE OPTIONS**

\*\*1225 King St. provides the option for 1 small tenants with private elevator service directly into the suite.

\*\*1229 King St., located on the corner, is an obvious option for tenants looking for a noticeable address, the opportunity for building signage, and private onsite parking and anywhere from 2,000 to 11,850 SF.