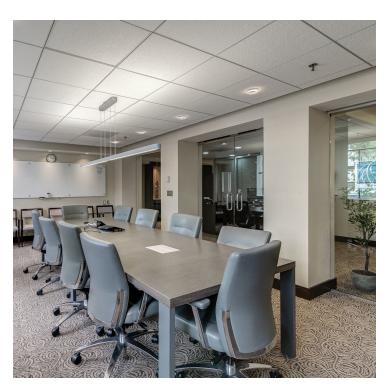

IZE (SF)         | LEASE TYPE   | LEASE RATE    | DESCRIPTION                                                                                                                 |
|-----------------------|-------------------|--------------|---------------|-----------------------------------------------------------------------------------------------------------------------------|
| 1225 King - Suite 200 | 800 SF            | Full Service | \$34.00 SF/yr | 1225 King has one office suite for lease: Suite 200 (800SF). Elevator serves the floor. Building was modernized in 2004. Te |
| 1229 King - 2 suites  | 2,000 - 11,050 SF | Full Service | \$36.00 SF/yr | 1229 King has two floors available for lease which can be leased singly or together: Suite 300 - 5,525 SF total. Can also b |

# **PHOTOS**









## **ADDITIONAL PHOTOS**









## RENDERINGS





#### FLOOR PLANS



Suite 200 | Second Floor



Suite 300 | Third Floor

## AMENITIES LOCATION MAP



#### OLD TOWN ALEXANDRIA