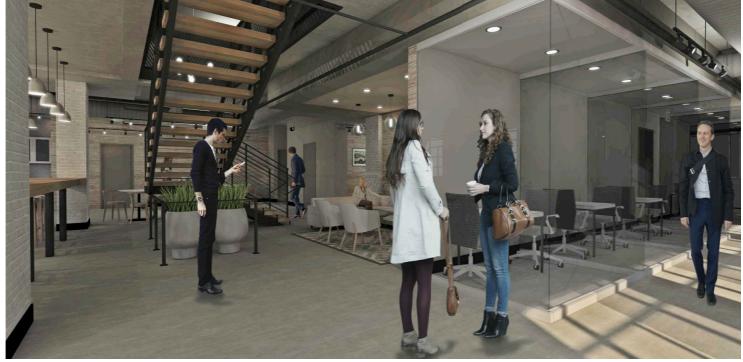

ON                                                                                                                 |
|-----------------------|-------------------|--------------|---------------|-----------------------------------------------------------------------------------------------------------------------------|
| 1225 King - Suite 200 | 800 SF            | Full Service | \$34.00 SF/yr | 1225 King has one office suite for lease: Suite 200 (800SF). Elevator serves the floor. Building was modernized in 2004. Te |
| 1229 King - 2 suites  | 2,000 - 11,050 SF | Full Service | \$36.00 SF/yr | 1229 King has two floors available for lease which can be leased singly or together: Suite 300 - 5,525 SF total. Can also b |

# **PHOTOS**









## **ADDITIONAL PHOTOS**









## RENDERINGS





#### FLOOR PLANS



Suite 200 | Second Floor



Suite 300 | Third Floor

## AMENITIES LOCATION MAP



#### OLD TOWN ALEXANDRIA