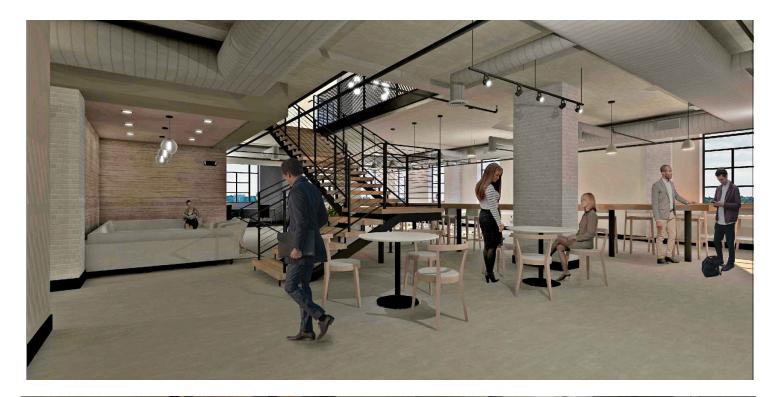

TION                                                                                                                 |
|-----------------------|-------------------|--------------|---------------|-----------------------------------------------------------------------------------------------------------------------------|
| 1225 King - Suite 200 | 800 SF            | Full Service | \$34.00 SF/yr | 1225 King has one office suite for lease: Suite 200 (800SF). Elevator serves the floor. Building was modernized in 2004. Te |
| 1229 King - 2 suites  | 2,000 - 11,050 SF | Full Service | \$36.00 SF/yr | 1229 King has two floors available for lease which can be leased singly or together: Suite 300 - 5,525 SF total. Can also b |

# **PHOTOS**









## **ADDITIONAL PHOTOS**









## RENDERINGS





#### FLOOR PLANS



Suite 200 | Second Floor



Suite 300 | Third Floor

## AMENITIES LOCATION MAP



#### OLD TOWN ALEXANDRIA