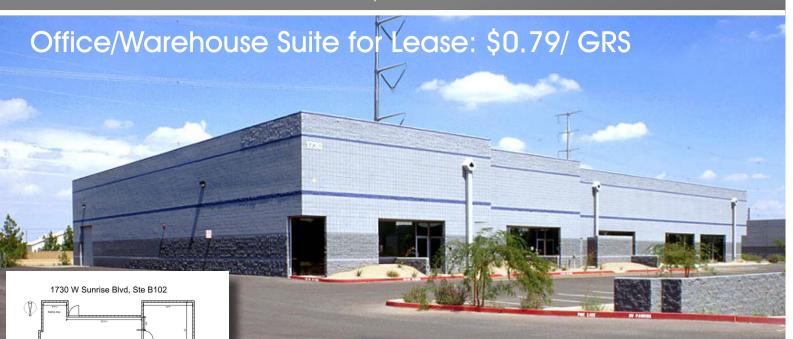

## SUNRISE BUSINESS PARK

1730 W. Sunrise Blvd - Suite B102 | Gilbert, AZ 85233

## PROJECT DETAILS

- $\pm$  5,202 SF, Suite B102 Available For Lease
- Reception, 5 Offices, Conference Room, Bullpen, Breakroom,
  & 2 Restrooms
- Evaporative Cooled Warehouse
- Power: 200 Amps; 120/208V; 3 Phase
- 16' Clear Height
- 10' x 12' Grade Level Loading
- Easy Access to US-60, Loop 101 & 202