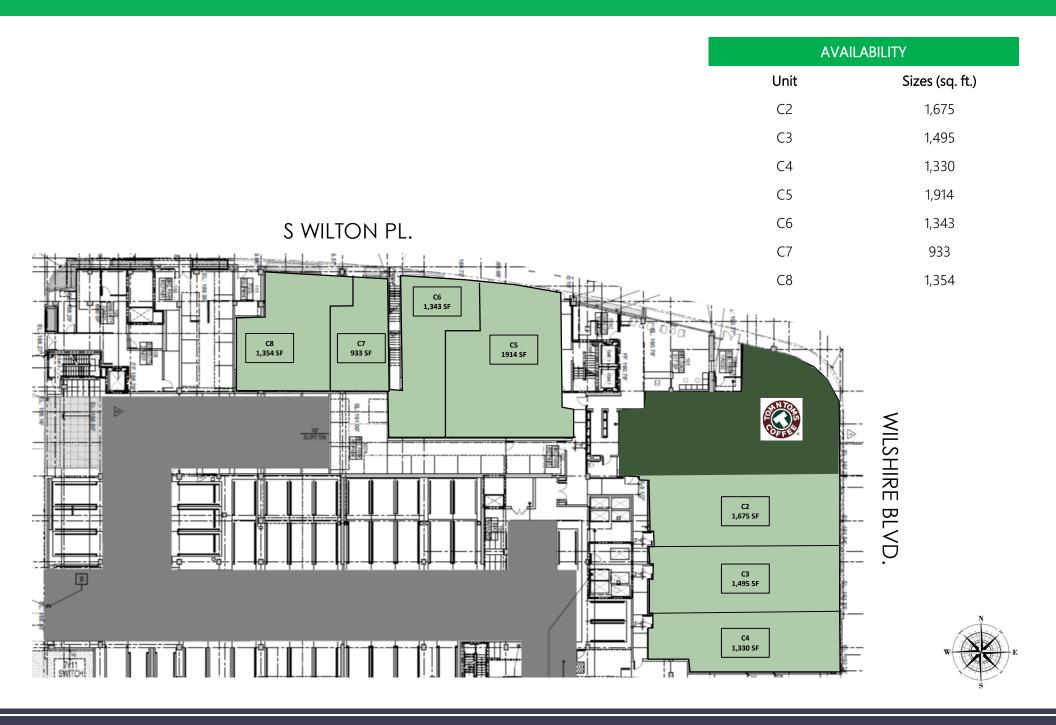

# **EXECUTIVE** SUMMARY

651,981
Population
w/ 3-mile radius

32,898
# of employees
w/ 3-mile radius

ADDRESS 3980 Wilshire Blvd Los Angeles, CA 90010

AVAILABILITY +933 - +4,500 Sq. Ft.

PARKING **Twenty Five (25) Parking Stalls** 

ASKING RATE **Negotiable** 

RETAIL COMPONENT +12,802 Sq. Ft.

WALK SCORE:
Walker's Paradise (92)
TRANSIT SCORE
Excellent Transit (75)

#### **PROPERTY HIGHLIGHTS**

- > 228 unit mixed-use development.
- 7 story development with 1-level of subterranean parking
- Development project encompasses one entire block from Wilshire Blvd to Ingraham St.
- > Ideal for restaurant, banking, or retail.
- > Located within the Koreatown Redevelopment District.
- ➤ ±605,324 Residents living within a 3-mile radius