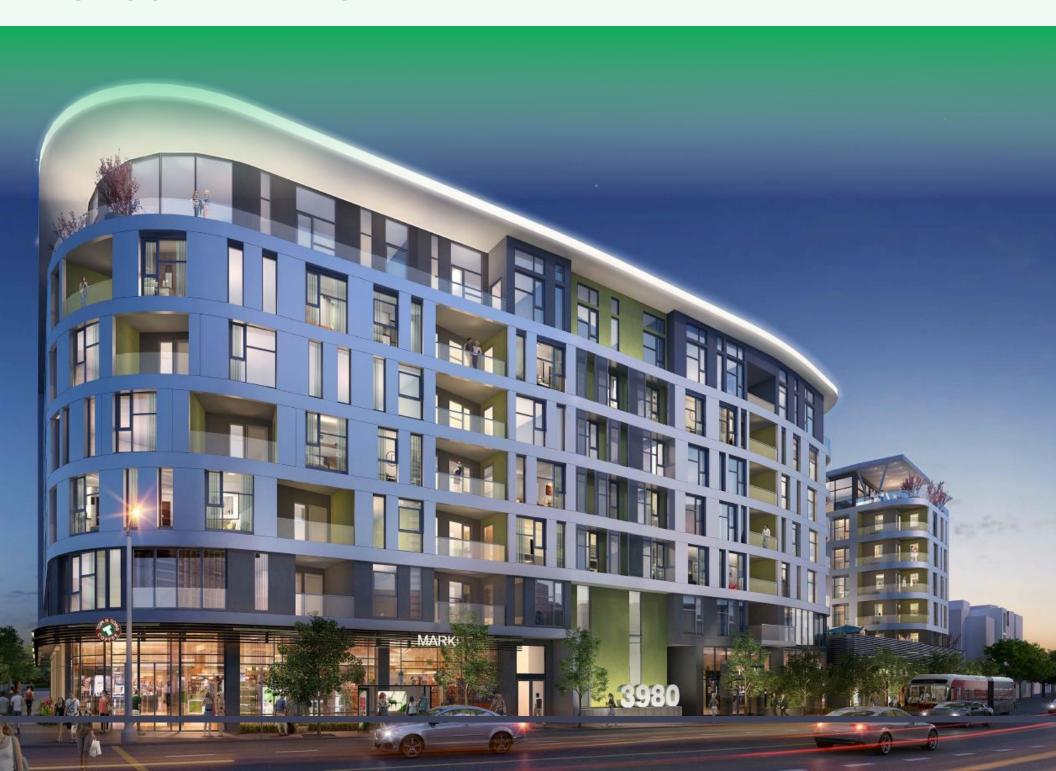

UMMARY





651,981
Population
w/ 3-mile radius



32,898
# of employees
w/ 3-mile radius





ADDRESS 3980 Wilshire Blvd Los Angeles, CA 90010



AVAILABILITY +933 - +4,500 Sq. Ft.



PARKING **Twenty Five (25) Parking Stalls** 



ASKING RATE **Negotiable** 



RETAIL COMPONENT +12,802 Sq. Ft.



WALK SCORE:
Walker's Paradise (92)
TRANSIT SCORE
Excellent Transit (75)

#### **PROPERTY HIGHLIGHTS**

- > 228 unit mixed-use development.
- 7 story development with 1-level of subterranean parking
- Development project encompasses one entire block from Wilshire Blvd to Ingraham St.
- > Ideal for restaurant, banking, or retail.
- > Located within the Koreatown Redevelopment District.
- ➤ ±605,324 Residents living within a 3-mile radius

#### **COMPETITION MAP**



#### **PROPOSED DEVELOPMENT**





### **AREA DEMOGRAPHICS**



| POPULATION               | 1 MILE | 3 MILES | 5 MILES   |
|--------------------------|--------|---------|-----------|
| 2019 Population          | 85,818 | 651,981 | 1,271,800 |
| 2024 Population          | 87,688 | 662,420 | 1,296,547 |
| 2010 Population          | 78,555 | 616,882 | 1,179,542 |
| Growth Rate: 2019 - 2024 | 2.18%  | 1.60%   | 1.95%     |



| HOUSEHOLD                | 1 MILE | 3 MILES | 5 MILES |
|--------------------------|--------|---------|---------|
| 2019 Households          | 34,450 | 242,098 | 492,968 |
| 2024 Households          | 35,151 | 245,956 | 502,831 |
| 2010 Households          | 31,808 | 229,270 | 456,128 |
| Growth Rate: 2019 - 2024 | 2.03%  | 1.59%   | 2.00%   |



| INCOME                        | 1 MILE    |
|------