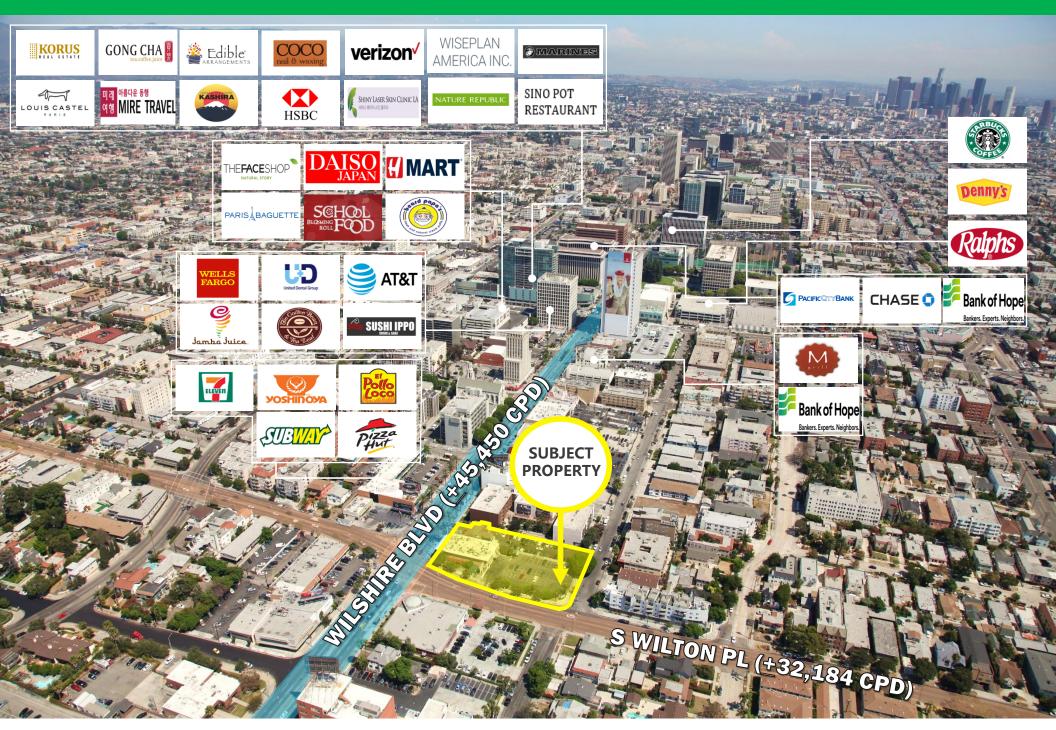

uh@korusre.com

# **EXECUTIVE** SUMMARY





651,981
Population
w/ 3-mile radius



32,898
# of employees
w/ 3-mile radius





ADDRESS 3980 Wilshire Blvd Los Angeles, CA 90010



AVAILABILITY +933 - +4,500 Sq. Ft.



PARKING **Twenty Five (25) Parking Stalls** 



ASKING RATE **Negotiable** 



RETAIL COMPONENT +12,802 Sq. Ft.



WALK SCORE:
Walker's Paradise (92)
TRANSIT SCORE
Excellent Transit (75)

#### **PROPERTY HIGHLIGHTS**

- > 228 unit mixed-use development.
- 7 story development with 1-level of subterranean parking
- Development project encompasses one entire block from Wilshire Blvd to Ingraham St.
- > Ideal for restaurant, banking, or retail.
- > Located within the Koreatown Redevelopment District.
- ➤ ±605,324 Residents living within a 3-mile radius

#### **COMPETITION MAP**



#### **PROPOSED DEVELOPMENT**





### **AREA DEMOGRAPHICS**



| POPULATION               | 1 MILE | 3 MILES | 5 MILES   |
|--------------------------|--------|---------|-----------|
| 2019 Population          | 85,818 | 651,981 | 1,271,800 |
| 2024 Population          | 87,688 | 662,420 | 1,296,547 |
| 2010 Population          | 78,555 | 616,882 | 1,179,542 |
| Growth Rate: 2019 - 2024 | 2.18%  | 1.60%   | 1.95%     |



| HOUSEHOLD                | 1 MILE | 3 MILES | 5 MILES |
|--------------------------|--------|---------|---------|
| 2019 Households          | 34,450 | 242,098 | 492,968 |
| 2024 Households          | 35,151 | 245,956 | 502,831 |
| 2010 Households          | 31,808 | 229,270 | 456,128 |
| Growth Rate: 2019 - 2024 | 2.03%  | 1.59%   | 2.00%   |



| INCOME