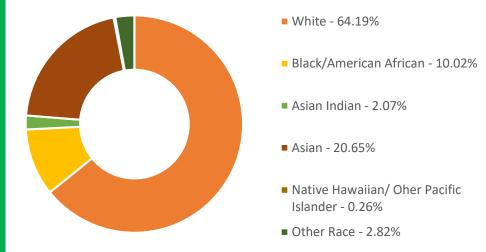

2,420 | 1,296,547 |
| 2010 Population          | 78,555 | 616,882 | 1,179,542 |
| Growth Rate: 2019 - 2024 | 2.18%  | 1.60%   | 1.95%     |



| HOUSEHOLD                | 1 MILE | 3 MILES | 5 MILES |
|--------------------------|--------|---------|---------|
| 2019 Households          | 34,450 | 242,098 | 492,968 |
| 2024 Households          | 35,151 | 245,956 | 502,831 |
| 2010 Households          | 31,808 | 229,270 | 456,128 |
| Growth Rate: 2019 - 2024 | 2.03%  | 1.59%   | 2.00%   |



| INCOME                        | 1 MILE    |
|-------------------------------|-----------|
| 2019 Average Household Income | \$62,954  |
| 2024 Average Household Income | \$64,321  |
| 2010 Average Household Income | \$ 51,032 |
| 2024 Median Household Income  | \$41,445  |



#### **RACE & ETHNICITY**



**53.24%** HISPANIC/LATINO POPULATION