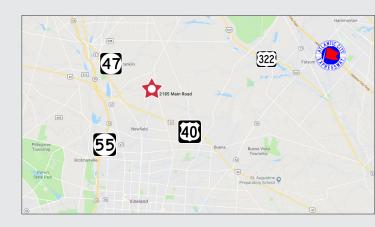

#### Location Description

- Just off Route 40
- Close proximity to Routes 47 and 55
- Easy access to Atlantic City Expressway
- Only 15 minutes to the heart of Vineland

For more information: