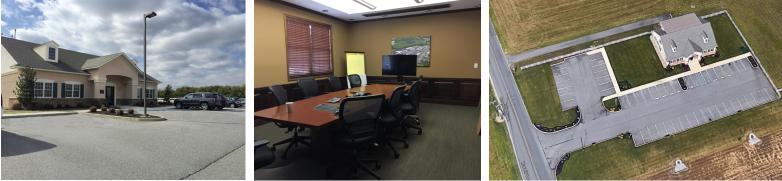

### **Property Description**

- 5,000± SF free standing office building
  - 1st Floor: 3,500± SF
  - 2nd Floor: 1,500± SF
- Expandable to 15,000± SF
- Constructed in 2011
- Central alarm
- High efficiency lighting
- Propane gas and electric
- Private well and septic
- 36 parking spaces
- Pylon and exterior building signage
- ADA accessible