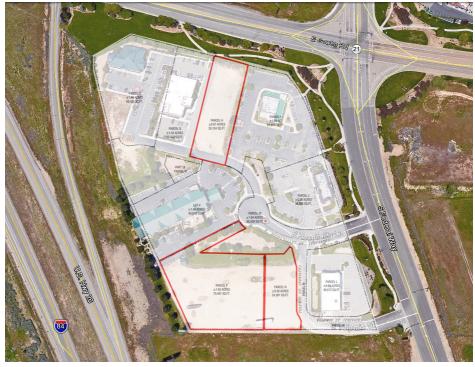

### PROPERTY INFORMATION:

Lot: Price:

Parcel F \$206,761 - 2.93/\$F

Parcel H \$178,182 - 5.05/SF

Parcel N \$123,922 - 5.08/SF

Lot Size: Please see page 2

Zoning: C-4D

Market: Boise

### **OFFERING SUMMARY**

**Lot:** Square Feet:

 Parcel F
 70,567

 Parcel H
 35,283

 Parcel N
 24,381

Zoning: C-4D

Market: Boise

**Sub Market:** Southeast Boise

### **PROPERTY OVERVIEW**

Columbia Crossing has various parcel sizes available, from 24,381 SF to 70,467 SF. Parcels are for sale with utilities to site. Located at the Gowen Road / Interstate 84 interchange, on the corner of Federal Way and Gowen Road. Several other tenants are located in the vicinity including: McDonald's, Super Cuts, Albertsons, Subway, The UPS Store, GNC and Chase Bank. In addition, Columbia Crossing is located across from the Boise Factory Outlets and Boise's only public ice rink, as well as only two-tenths of a mile from Micron Technology.