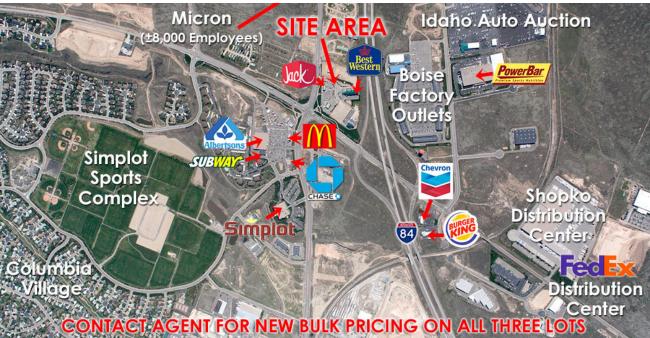

### **PROPERTY OVERVIEW**

Columbia Crossing has various parcel sizes available, from 24,381 SF to 70,467 SF. Parcels are for sale with utilities to site. Located at the Gowen Road / Interstate 84 interchange, on the corner of Federal Way and Gowen Road. Several other tenants are located in the vicinity including: McDonald's, Super Cuts, Albertsons, Subway, The UPS Store, GNC and Chase Bank. In addition, Columbia Crossing is located across from the Boise Factory Outlets and Boise's only public ice rink, as well as only two-tenths of a mile from Micron Technology.