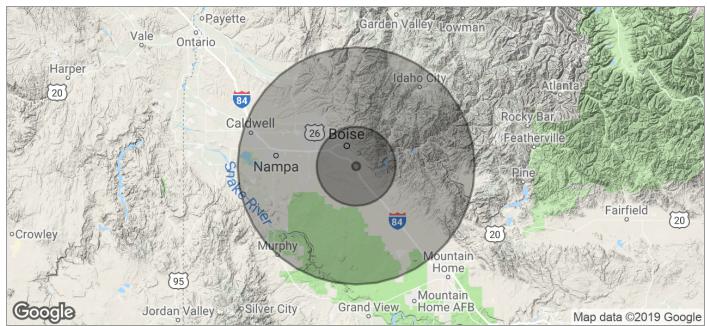

### Darin Burrell

FEDERAL WAY & GOWEN ROAD, BOISE, ID 83716

| POPULATION          | 1 MILE    | 10 MILES  | 30 MILES  |  |
|---------------------|-----------|-----------|-----------|--|
| TOTAL POPULATION    | 977       | 191,366   | 636,381   |  |
| MEDIAN AGE          | 35.7      | 34.6      | 34.4      |  |
| MEDIAN AGE (MALE)   | 34.5      | 33.9      | 33.8      |  |
| MEDIAN AGE (FEMALE) | 36.5      | 35.3      | 35.1      |  |
| HOUSEHOLDS & INCOME | 1 MILE    | 10 MILES  | 30 MILES  |  |
| TOTAL HOUSEHOLDS    | 360       | 81,897    | 238,698   |  |
| # OF PERSONS PER HH | 2.7       | 2.3       | 2.7       |  |
| AVERAGE HH INCOME   | \$90,212  | \$64,352  | \$69,277  |  |
| AVERAGE HOUSE VALUE | \$209,653 | \$252,249 | \$230,651 |  |

\* Demographic data derived from 2010 US Census

380 E. Parkcenter Boulevard Suite 290

Boise, ID 83706 www.icrellc.com

(208) 429.8603 / office / (208) 429-8604 fax