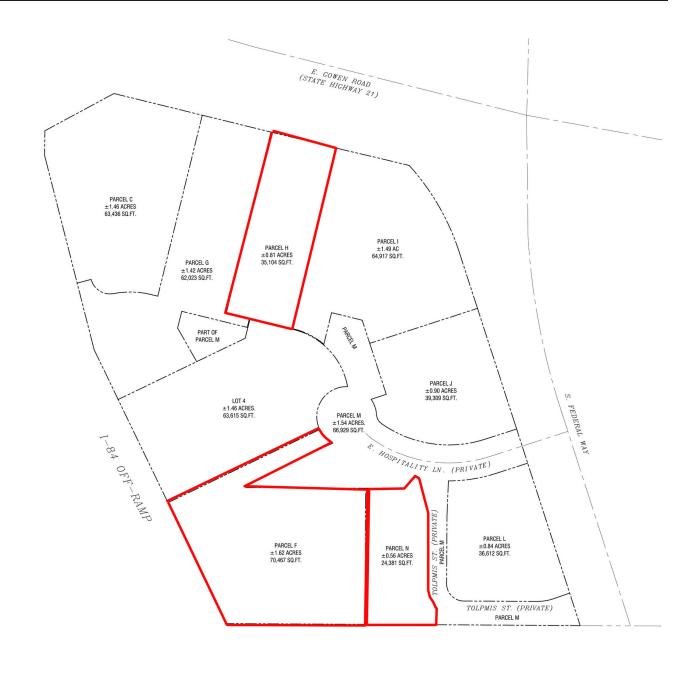

### PROPERTY INFORMATION:

Lot: Price:

Parcel F \$206,761 - 2.93/\$F

Parcel H \$178,182 - 5.05/SF

Parcel N \$123,922 - 5.08/SF

Lot Size: Please see page 2

Zoning: C-4D

Market: Boise

### **OFFERING SUMMARY**

**Lot:** Square Feet:

 Parcel F
 70,567

 Parcel H
 35,283

 Parcel N
 24,381

Zoning: C-4D

Market: Boise

**Sub Market:** Southeast Boise