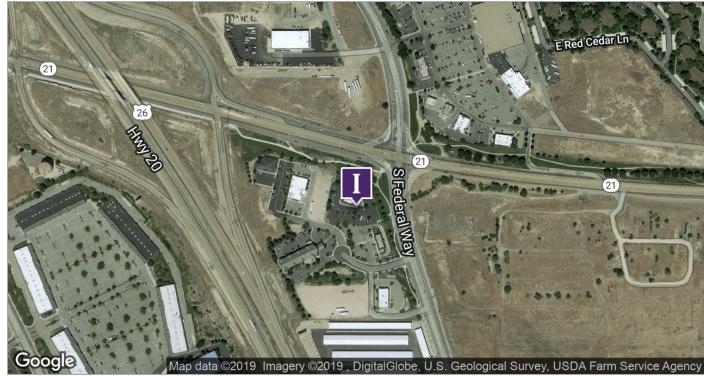

### **PROPERTY OVERVIEW**

Columbia Crossing has various parcel sizes available, from 24,381 SF to 70,467 SF. Parcels are for sale with utilities to site. Located at the Gowen Road / Interstate 84 interchange, on the corner of Federal Way and Gowen Road. Several other tenants are located in the vicinity including: McDonald's, Super Cuts, Albertsons, Subway, The UPS Store, GNC and Chase Bank. In addition, Columbia Crossing is located across from the Boise Factory Outlets and Boise's only public ice rink, as well as only two-tenths of a mile from Micron Technology.

### **LOCATION OVERVIEW**

Federal Way & Gowen Rd. near I-84.

AND

380 E. Parkcenter Boulevard Suite 290

Boise, ID 83706

www.icrellc.com

(208) 429.8603 / office / (208) 429-8604 fax