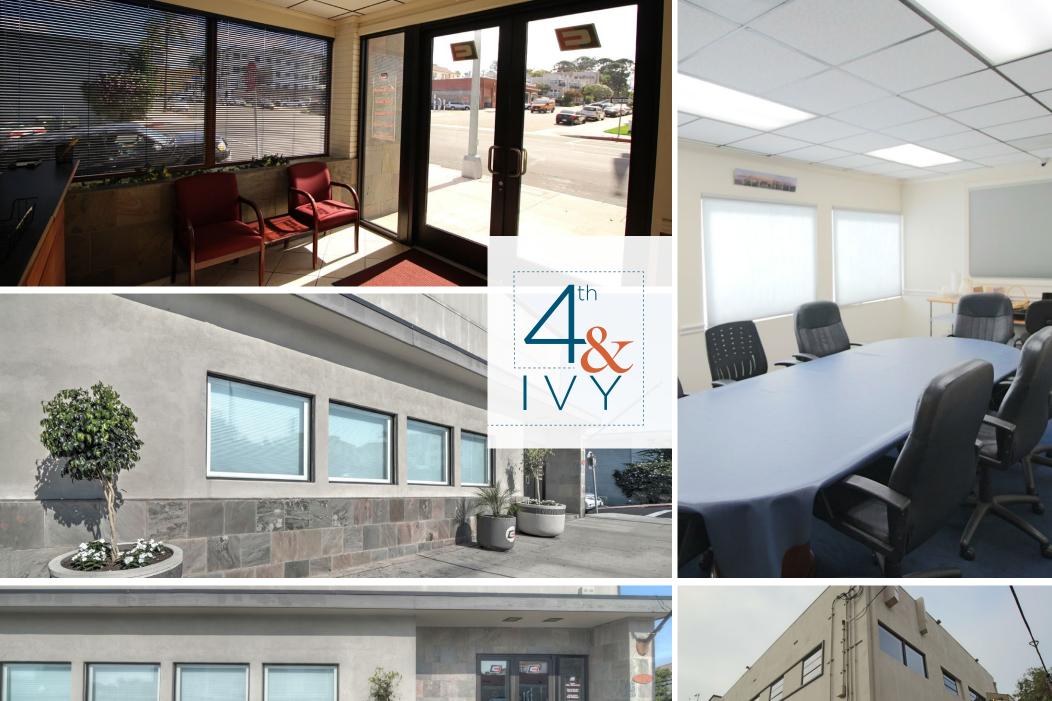

### **BUILDING FEATURES**

Single floor

Kitchen/breakroom

Gated underground parking

Fully air conditioned

Abundant street parking

New roof in 2014

Window lined offices/ lots of natural light

Operable windows

### **AMENITIES**