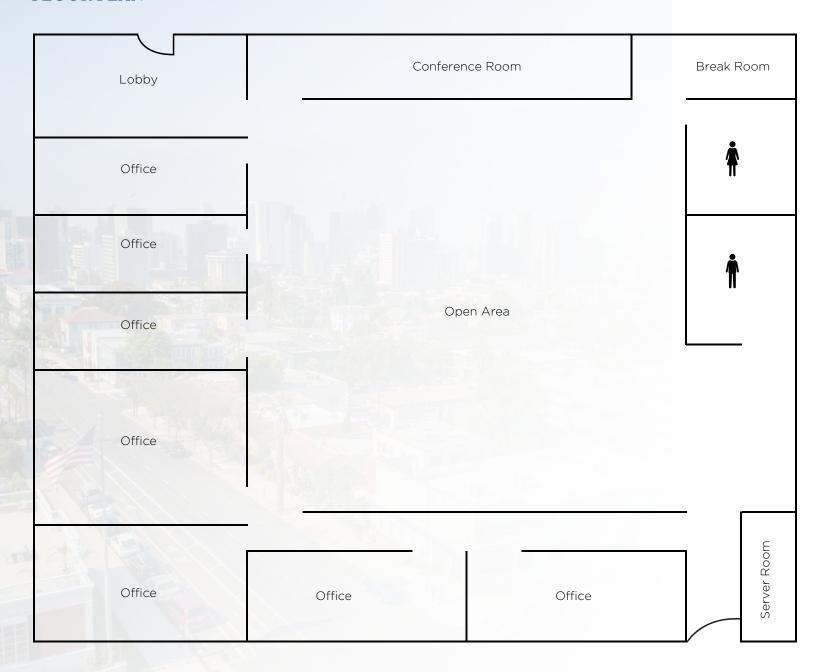

# FLOOR PLAN

### **BUILDING FEATURES**

Single floor

Kitchen/breakroom

Gated underground parking

Fully air conditioned

Abundant street parking

New roof in 2014

Window lined offices/ lots of natural light