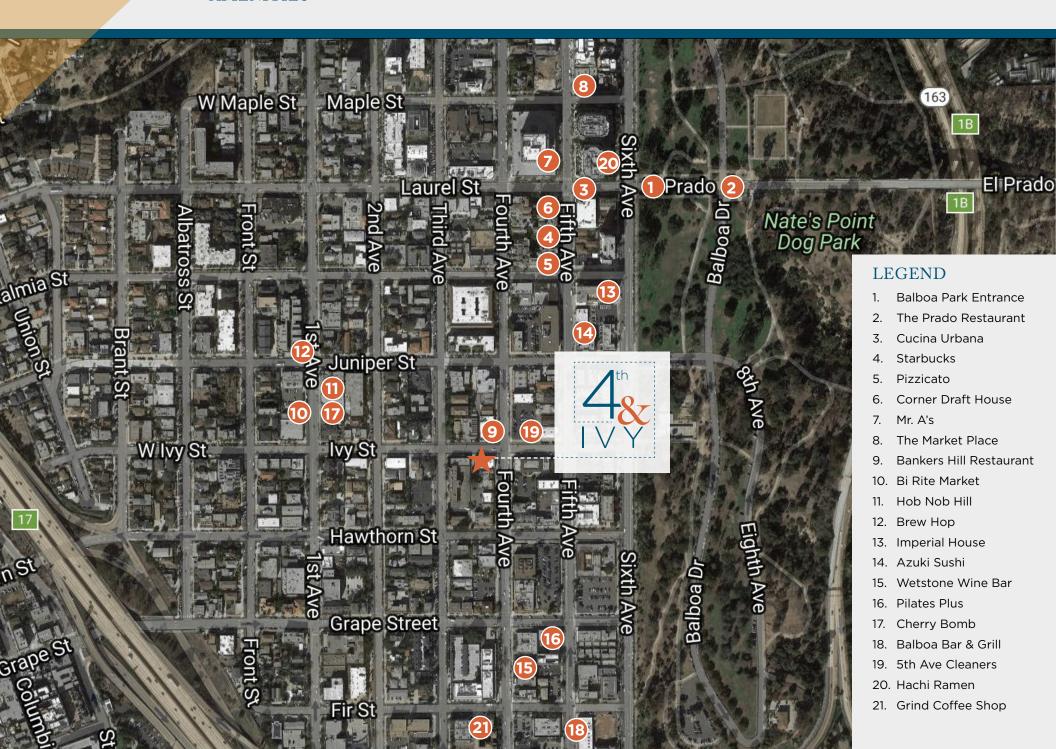

### **AMENITIES**

### **IDEAL SAN DIEGO WORK ENVIRONMENT**

Walk to restaurants, coffee shops & brew pubs

Two blocks from Balboa Park

On main bus line nd bike route

Nearby walking/running trails and dog park