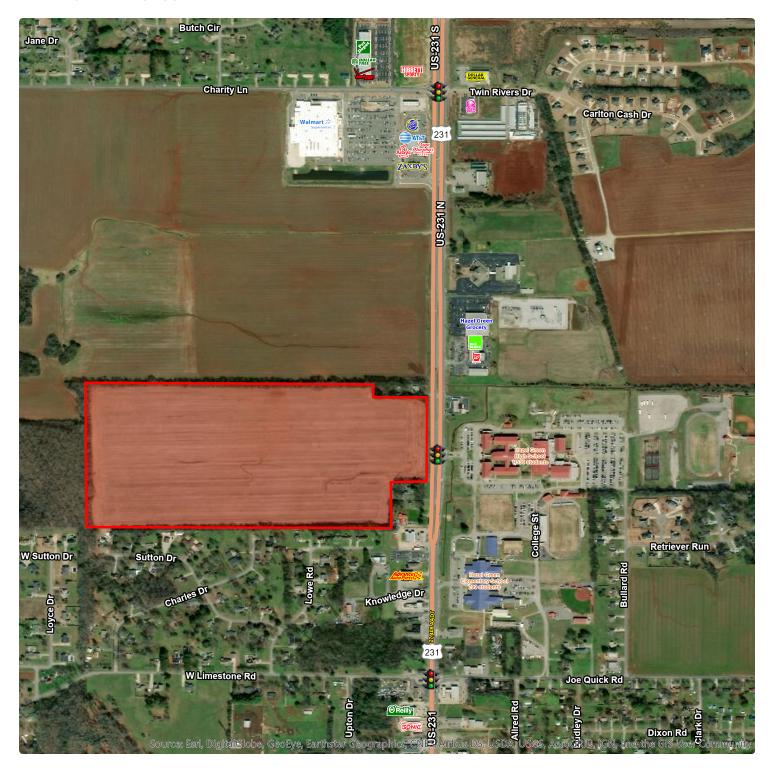

# 76 ACRES HAZEL GREEN

US 231/431 and Charity Lane, Hazel Green, AL 35750

#### **LOCATION OVERVIEW**

Located directly across from Hazel Green High School with 1,360 students enrolled.

### PROPERTY HIGHLIGHTS

- Positioned just South of new Walmart on the corner of Charity Lane and 231/431.
- 947 feet of frontage on US 231/431.
- · Property is in Madison County, no zoning.
- Signalized access.
- Traffic count 20,700 on US 231/431.