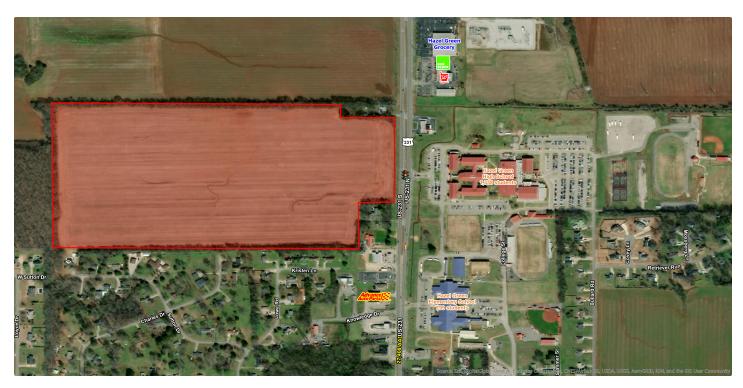

# **76 ACRES HAZEL GREEN**

US 231/431 and Charity Lane, Hazel Green, AL 35750

#### **LOCATION OVERVIEW**

Located directly across from Hazel Green High School with 1,360 students enrolled.

### PROPERTY HIGHLIGHTS

- Positioned just South of new Walmart on the corner of Charity Lane and 231/431.
- 947 feet of frontage on US 231/431.
- · Property is in Madison County, no zoning.
- Signalized access.
- Traffic count 20,700 on US 231/431.