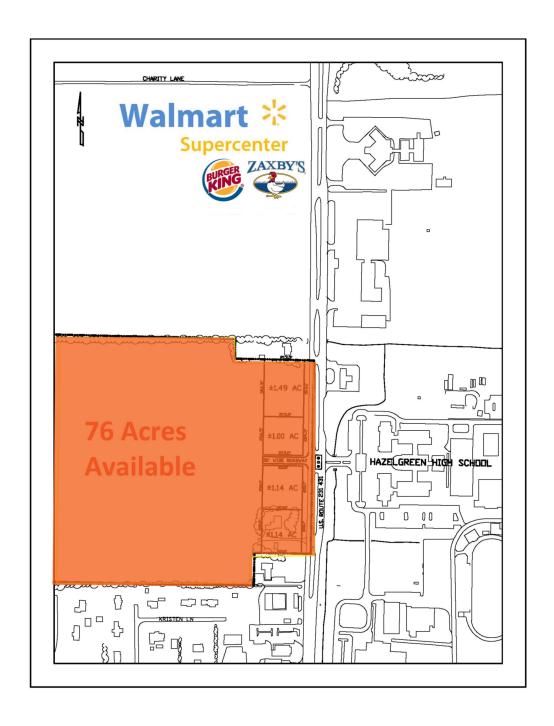

## **76 ACRES HAZEL GREEN**

US 231/431 and Charity Lane, Hazel Green, AL 35750

SITE PLAN