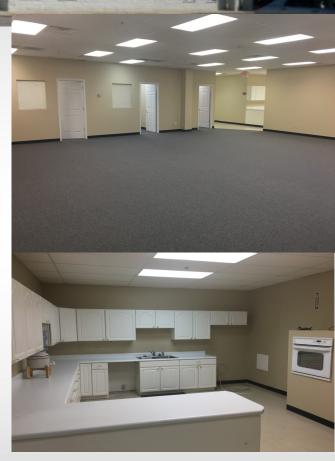

## Office / Warehouse Space Available

- 4,400 total s/f
- Professional office space
- Multiple private offices
- Large open bull pen area
- Conference room
- Full Kitchen
- Men's & Women's restrooms
- 1,500 s/f warehouse
- (1) Dock (9'x10')
- (1) Drive-in (11'x14')
- 20' 22' Clear height
- Very clean space
- Easy access to / from I-70 & Highway 79
- LEASE RATE \$3,250 Per Month (Gross)