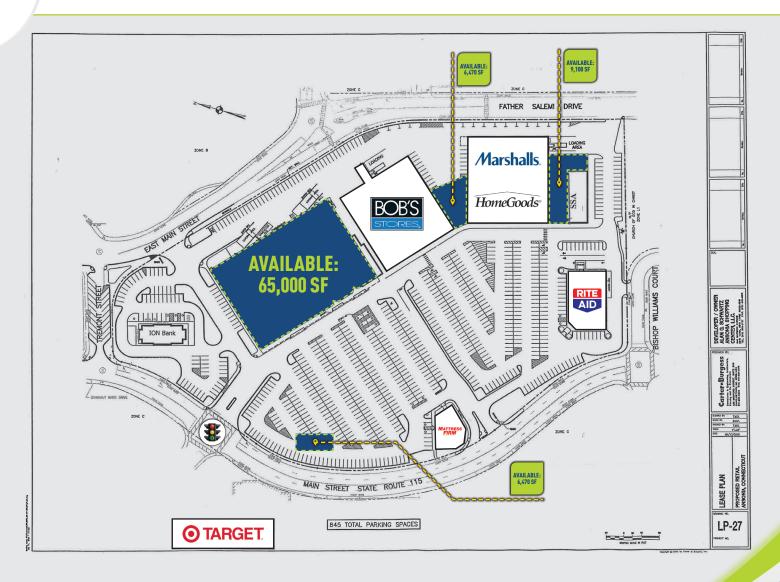

# **LEASING: 6,470 - 65,000 SF**

#### **RARE ANCHOR OPPORTUNITY!**

This is a rare opportunity to be an anchor of a major shopping center in the Ansonia/Derby market. The site is minutes off of Route 8 and is near Target and BJ's Wholesalers.