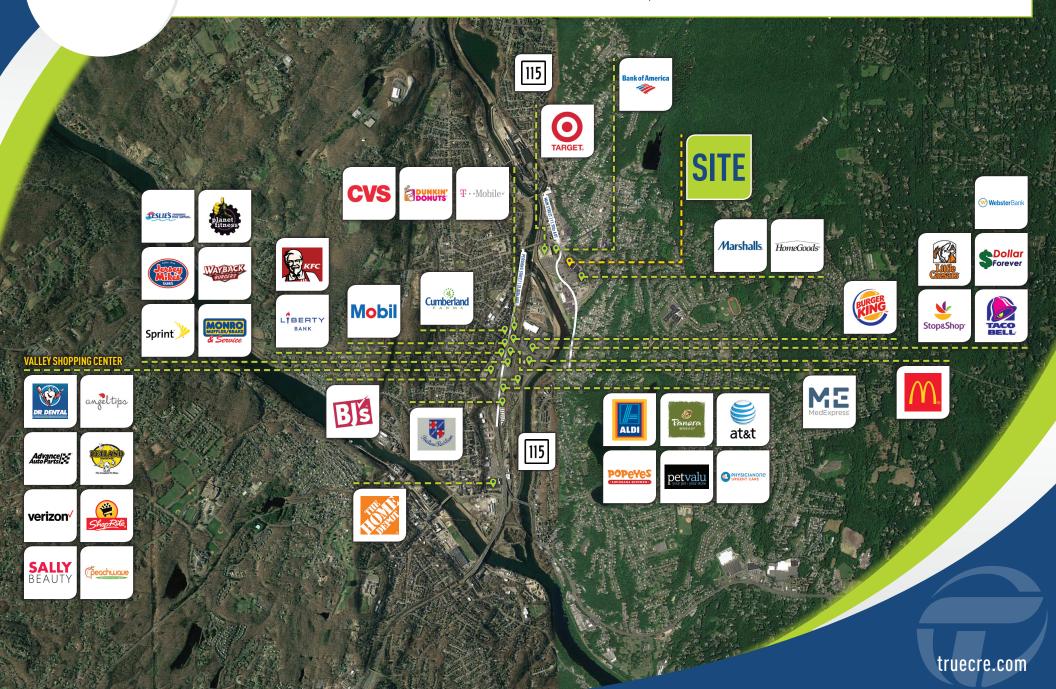

#### **RARE ANCHOR OPPORTUNITY!**

This is a rare opportunity to be an anchor of a major shopping center in the Ansonia/Derby market. The site is minutes off of Route 8 and is near Target and BJ's Wholesalers.

AREA RETAILERS: Target, BJ's, Shop Rite, Stop & Shop, Rite Aid, Planet Fitness, Aldi and several others.