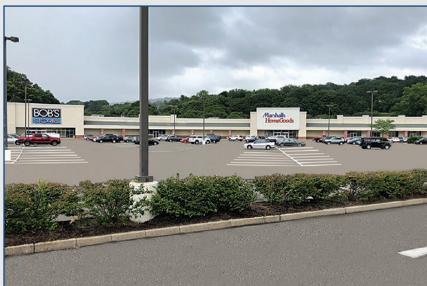

#### **RARE ANCHOR OPPORTUNITY!**

This is a rare opportunity to be an anchor of a major shopping center in the Ansonia/Derby market. The site is minutes off of Route 8 and is near Target and BJ's Wholesalers.

AREA RETAILERS: Target, BJ's, Shop Rite, Stop & Shop, Rite Aid, Planet Fitness, Aldi and several others.