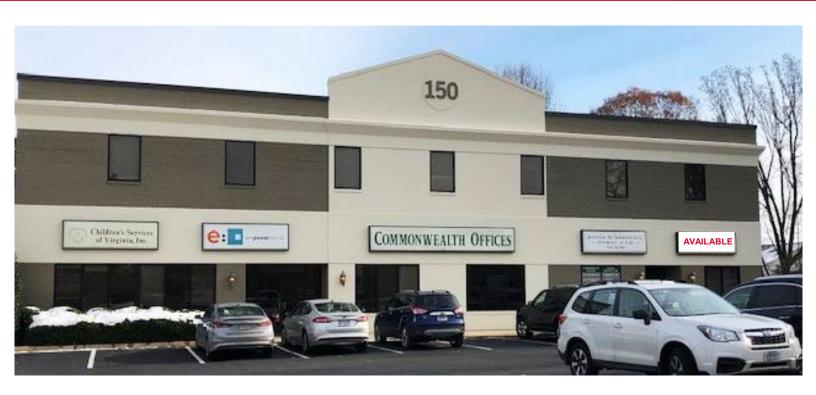

150 Olde Greenwich Drive | Fredericksburg, VA 22408

#### **Property Features**

- Renovated free standing office building with abundant parking
- Elevator on premises—handicap accessible
- Signage available
- Rent includes utilities & CAM
- On Olde Greenwich Drive, visible from Lafayette Boulevard at signalized intersection
- Convenient to Downtown, Route 1, shopping and dining