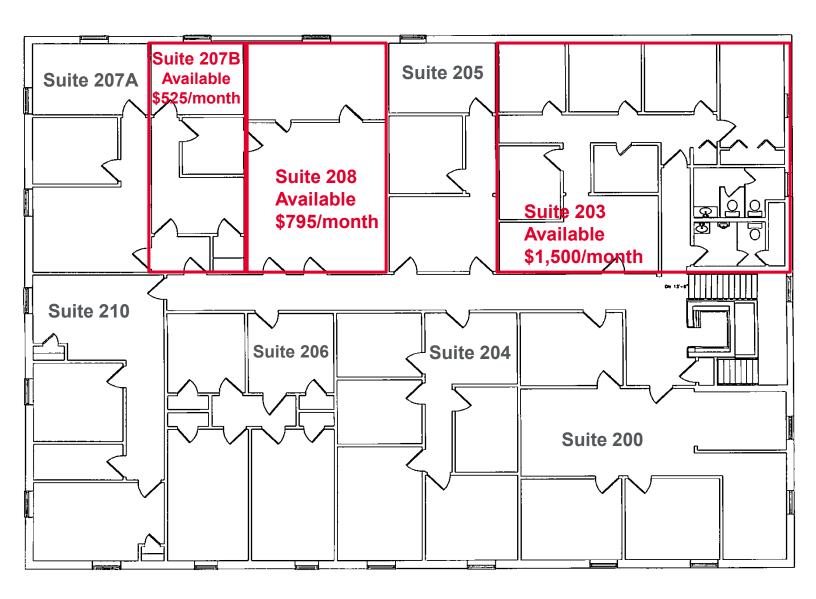

| Space      | Lease Rate    |
|------------|---------------|
| Suite 203  | \$1,500/month |
| Suite 207B | \$525/month   |
| Suite 208  | \$795/month   |

| Demographics       |           |          |          |
|--------------------|-----------|----------|----------|
|                    | 1 Mile    | 3 Miles  | 5 Miles  |
| Population         | 8,034     | 53,035   | 122,308  |
| No. of Households  | 3,016     | 20,025   | 43,873   |
| Avg. HH Income     | \$101,850 | \$93,448 | \$97,228 |
| Daytime Population | 2,702     | 48,145   | 66,054   |

### Second Floor Suites Available

For more information, contact:

**SHARON SCHMIDT** 

Senior Associate 540 322 4155 sharon.schmidt@thalhimer.com MIKE DEGEN

Vice President 540 322 4148 mike.degen@thalhimer.com