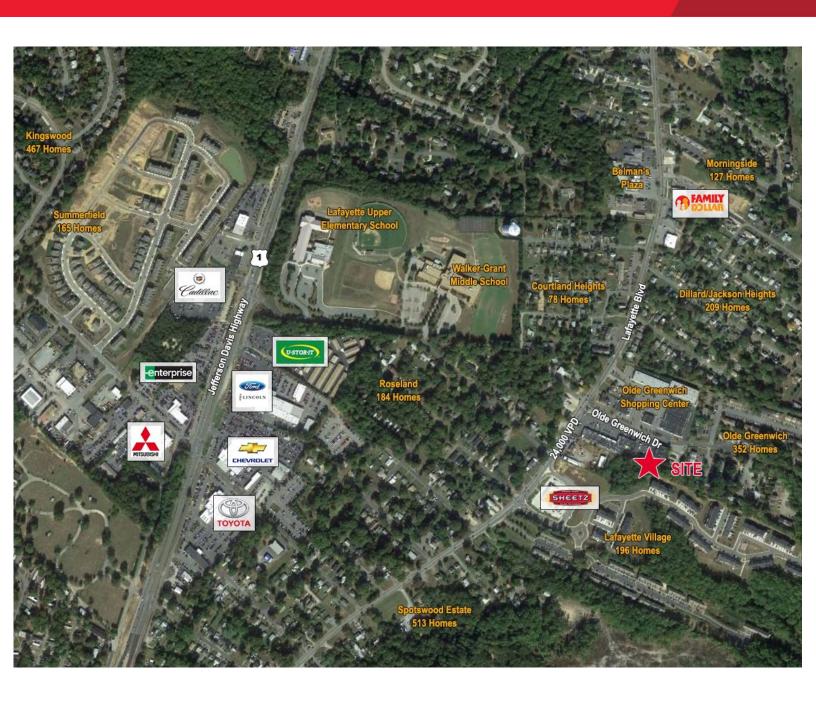

#### **Property Features**

- Renovated free standing office building with abundant parking
- Elevator on premises—handicap accessible
- Signage available
- Rent includes utilities & CAM
- On Olde Greenwich Drive, visible from Lafayette Boulevard at signalized intersection
- Convenient to Downtown, Route 1, shopping and dining