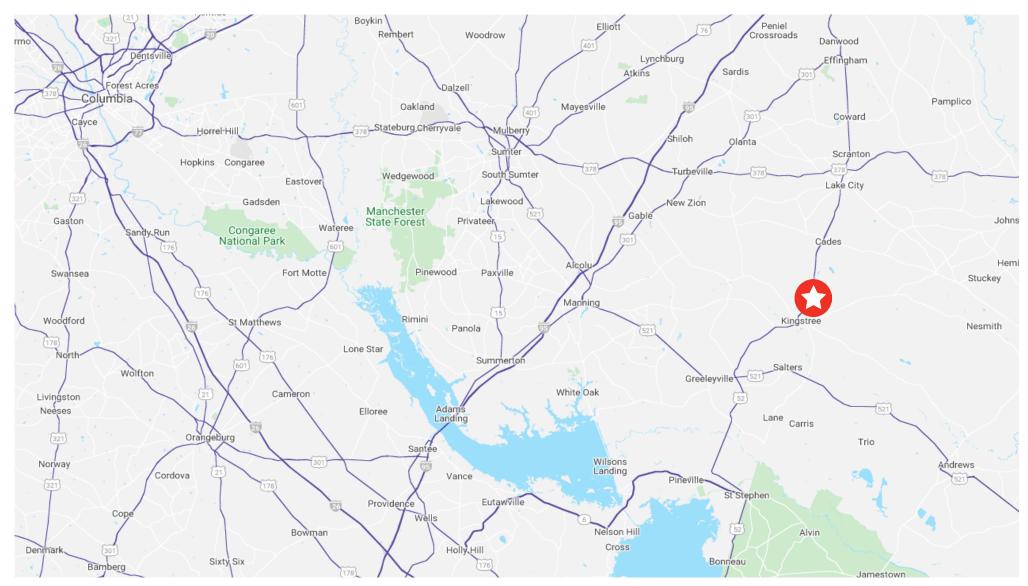

#### **Location Highlights**

- Kingstree, SC 29556
- ±88 miles from Columbia
- ±78 miles from Charleston

| Population           | l Mile | 5 Miles | 10 Miles |
|----------------------|--------|---------|----------|
| Total Population     | 148    | 6,122   | 22,102   |
| Average Age          | 45.5   | 40.3    | 38.4     |
| Average Age (male)   | 41.6   | 38.0    | 35.2     |
| Average Age (female) | 47.9   | 42.8    | 40.6     |

# **Location Overview**