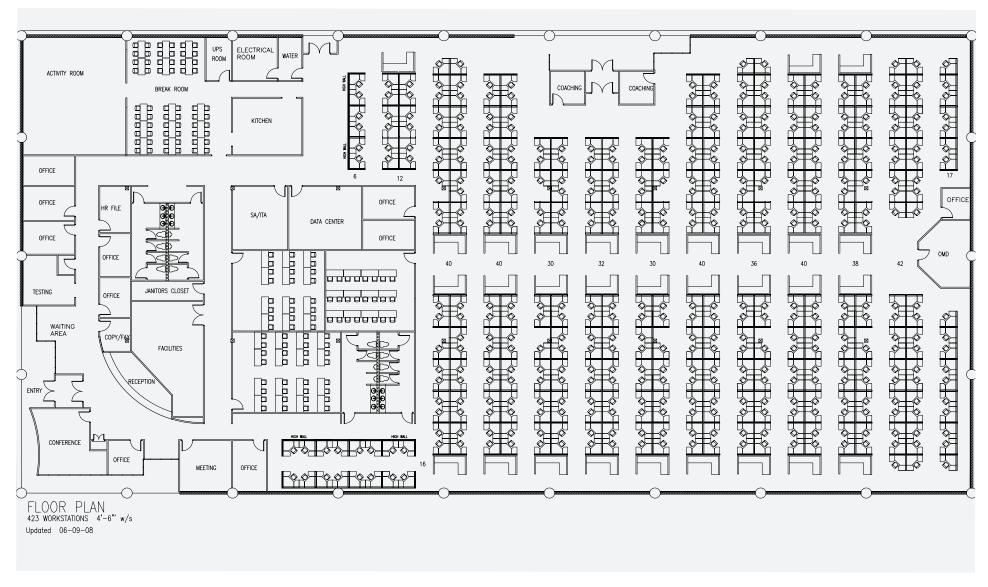

#### ±35,000 sf former call center

- Open floor plan
- Numerous private offices
- Ample parking
- Kitchenette/breakroom
- · Ideal building for regional headquarters or call center