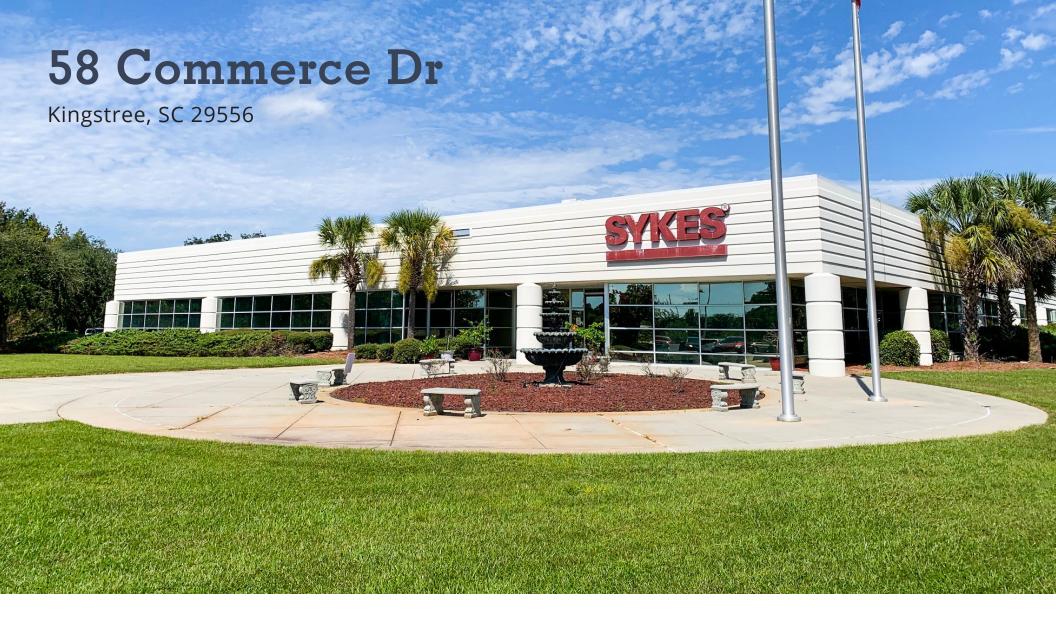

Office building for sale

\$2.45M

 $\pm$  35,000 sf on  $\pm$  8.8 acres

#### ±35,000 sf former call center

- Open floor plan
- Numerous private offices
- Ample parking
- Kitchenette/breakroom
- · Ideal building for regional headquarters or call center