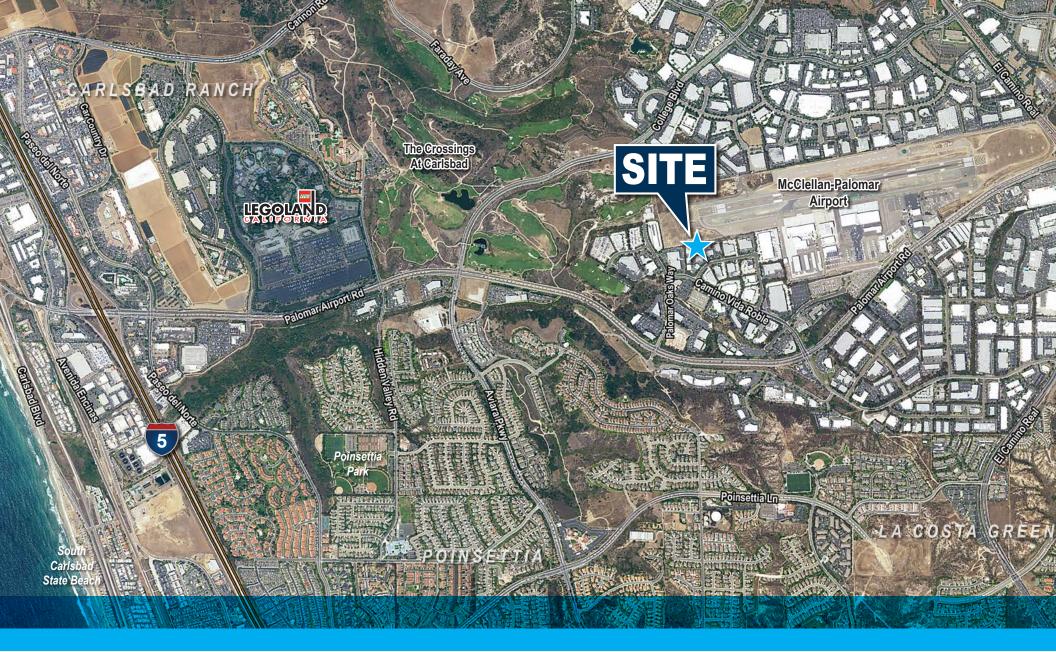

## CARLSBAD BUSINESS DISTRICT

1932 Kellogg Avenue, Carlsbad, CA 92008

#### **TRAFFIC COUNTS**

COLLECTION STREET Camino Vida Roble Palomar Airport Road Palomar Airport Road College Boulevard Palomar Airport Road Palomar Airport Road College Boulevard

0

| CROSS STREET      | DAILY TRAFF |
|-------------------|-------------|
| Kellogg Avenue    | 5,676       |
| Camino Vida Roble | 33,722      |
| Laurel Tree Lane  | 31,955      |
| Rockefeller Road  | 13,238      |
| Aircraft Road     | 31,831      |
| Yarrow Drive      | 38,139      |
| Aston Avenue      | 27,594      |