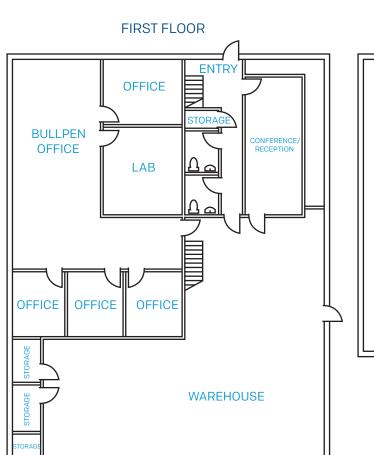

# FLOOR PLANS

P

SECOND FLOOR

CONFERENCE / RECEPTION AREA 4 PRIVATE OFFICES LARGE BULLPEN OFFICE 4 STORAGE CLOSETS OPEN WAREHOUSE RESTROOM

**FIRST FLOOR** 