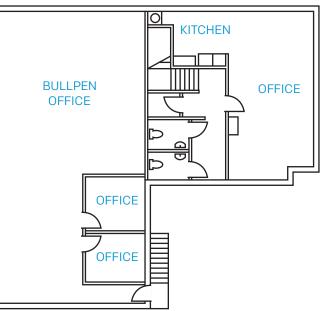

# FLOOR PLANS

P

SECOND FLOOR

CONFERENCE / RECEPTION AREA 4 PRIVATE OFFICES LARGE BULLPEN OFFICE 4 STORAGE CLOSETS OPEN WAREHOUSE RESTROOM

**FIRST FLOOR** 

## **SECOND FLOOR**

LARGE BULLPEN OFFICE 3 PRIVATE OFFICES KITCHEN RESTROOMS