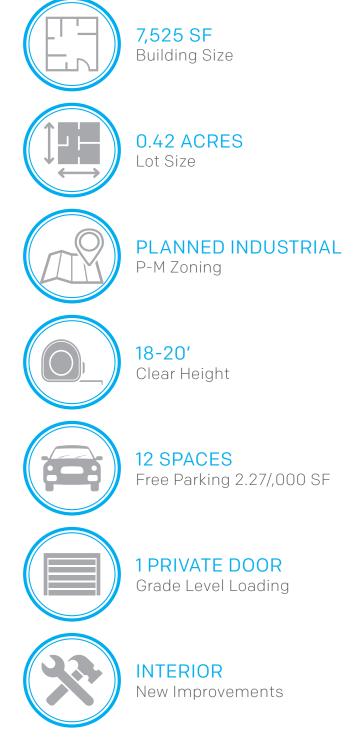

## 7,525 SF AVAILABLE FOR LEASE OR SALE

## ALEX JIZE

858.453.3361 | ajize@voitco.com Lic. #01947389

- » 7,525 SF available for lease or sale
- » New spec office improvements recently completed
- » Freshly painted exterior
- » Automatic grade level roll-up door
- » Potential for fenced yard
- » Convenient access to Interstate 5 and El Camino Real
- » Lease Rate: \$1.15/SF + CAM (±\$0.12/SF)
- » Sale Price: Negotiable