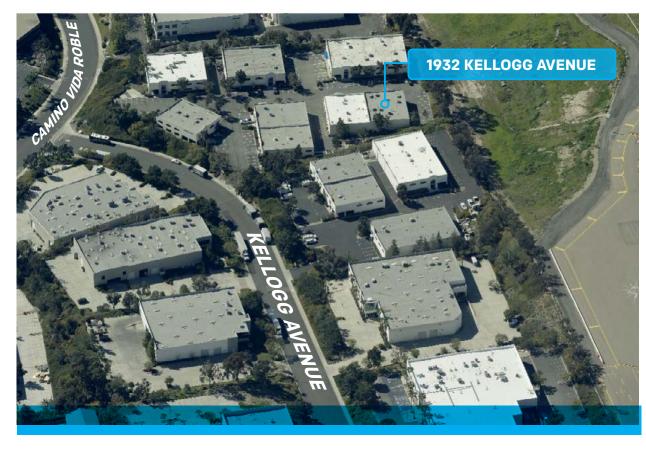

## CARLSBAD BUSINESS DISTRICT

1932 Kellogg Avenue, Carlsbad, CA 92008

# **SITE PLAN**