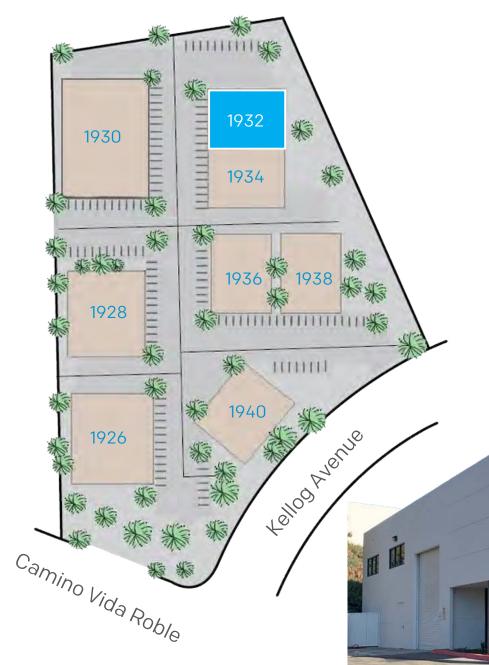

32 Kellogg Avenue, Carlsbad, CA 92008



## 7,525 SF AVAILABLE FOR LEASE OR SALE

## **RICKY JAMES**

760.338.0722 | rjames@voitco.com Lic. #01984985

## ALEX JIZE

858.453.3361 | ajize@voitco.com Lic. #01947389





- » 7,525 SF available for lease or sale
- » New spec office improvements recently completed
- » Freshly painted exterior
- » Automatic grade level roll-up door
- » Potential for fenced yard
- » Convenient access to Interstate 5 and El Camino Real
- » Lease Rate: \$1.15/SF + CAM (±\$0.12/SF)
- » Sale Price: Negotiable



# FLOOR PLANS



P

SECOND FLOOR



CONFERENCE / RECEPTION AREA 4 PRIVATE OFFICES LARGE BULLPEN OFFICE 4 STORAGE CLOSETS OPEN WAREHOUSE RESTROOM

**FIRST FLOOR** 

## **SECOND FLOOR**

LARGE BULLPEN OFFICE 3 PRIVATE OFFICES KITCHEN RESTROOMS

# **SITE PLAN**



## **DEMOGRAPHICS** (5 MILE RADIUS)







**213,091** Population \$88,510 Household Inco

82,728 # of Household

#### **TRAFFIC COUNTS**

COLLECTION STREET Camino Vida Roble Palomar Airport Road Palomar Airport Road College Boulevard Palomar Airport Road Palomar Airport Road College Boulevard

0

| CROSS STREET      | DAILY TRAFF |
|-------------------|-------------|
| Kellogg Avenue    | 5,676       |
| Camino Vida Roble | 33,722      |
| Laurel Tree Lane  | 31,955      |
| Rockefeller Road  | 13,238      |
| Aircraft Road     | 31,831      |
| Yarrow Drive      | 38,139      |
| Aston Avenue      | 27,594      |

D

Sec. Sec. 1



### **RICKY JAMES**

760.338.0722 | rjames@voitco.com Lic. #01984985 ALEX JIZE 858.453.3361 | ajize@voitco.com Lic. #01947389



5800 Armada Drive, Suite 35