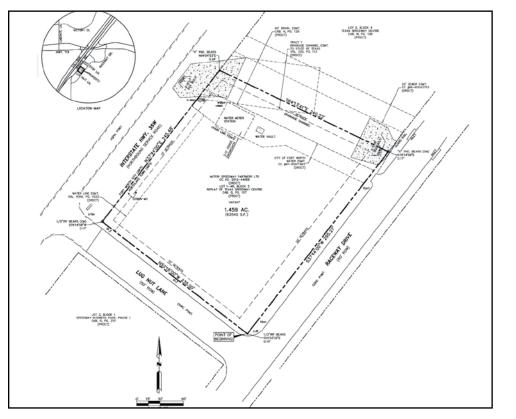

#### **PROPERTY INFORMATION:**

- Zoned "Mixed Use PD" Retail/Restaurant/Commercial
- Fully developed pad site, platted
- Located in the SEQ of I-35 & SH 114 at the corner of Lugnut Drive on Service Road
- See proposed city public parking site