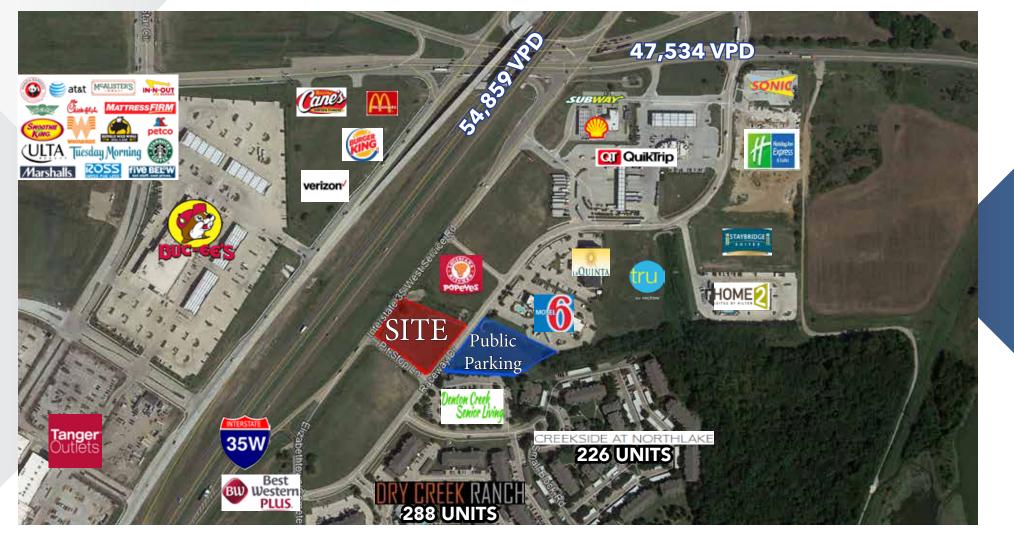

## +/- 1.46 ACRE PAD SITE FOR SALE | LEASE | BUILD TO SUIT **TEXAS SPEEDWAY CENTRE**

SEQ OF I-35W & HIGHWAY 114 | NORTHLAKE, TEXAS 76262

LESTER DAY 817.259.3506 lester.day@transwestern.com 777 Main St., Ste. 1100 Fort Worth, Texas 76102 817.877.4433 transwestern.com

#### SEQ OF I-35W & HIGHWAY 114 | NORTHLAKE, TEXAS 76262

#### **PROPERTY INFORMATION:**

- Zoned "Mixed Use PD" Retail/Restaurant/Commercial
- Fully developed pad site, platted
- Located in the SEQ of I-35 & SH 114 at the corner of Lugnut Drive on Service Road
- See proposed city public parking site