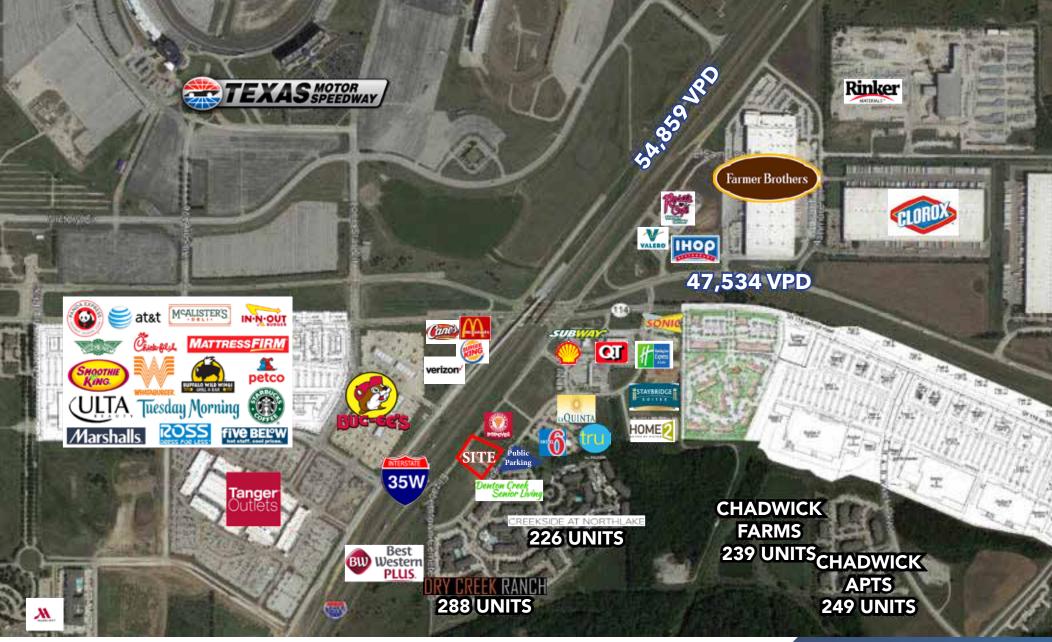

## +/- 1.46 ACRE PAD SITE FOR SALE | LEASE | BUILD TO SUIT **TEXAS SPEEDWAY CENTRE**

SEQ OF I-35W & HIGHWAY 114 | NORTHLAKE, TEXAS 76262

LESTER DAY 817.259.3506 lester.day@transwestern.com 777 Main St., Ste. 1100 Fort Worth, Texas 76102 817.877.4433 transwestern.com

#### SEQ OF I-35W & HIGHWAY 114 | NORTHLAKE, TEXAS 76262

#### **PROPERTY INFORMATION:**

- Zoned "Mixed Use PD" Retail/Restaurant/Commercial
- Fully developed pad site, platted
- Located in the SEQ of I-35 & SH 114 at the corner of Lugnut Drive on Service Road
- See proposed city public parking site