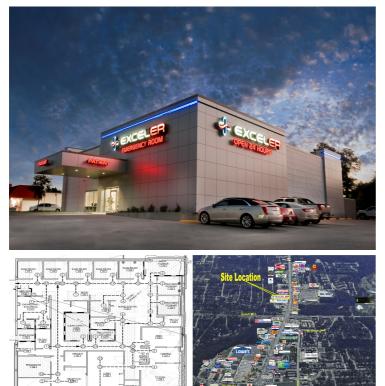

# **Second Generation ER/Medical Clinic**

6718 S. Broadway Ave., Tyler, TX 75703

### Features

- Ingress/Egress on South Broadway
- Upscale modern architecture
- Covered patient drop-off
- Pylon signage with Electronic Message Board
- Ample parking
- High end medical build out
- Zoned C-2 General Commercial
- Premier location on South Broadway Ave., <sup>1</sup>/<sub>4</sub> mile south of the West Grande Blvd. intersection. Property offers multiple access points and tremendous visibility on the highest traffic thoroughfare in Tyler. Situated directly across from Walmart Supercenter and is surrounded by new commercial growth.

#### OFFICE - MEDICAL FOR SALE & LEASE

Total SF: 7,173 Total Acres: .99 Sales Price: \$2,150,000.00 Total Price NNN Rate: \$20.00 Per SF/YR