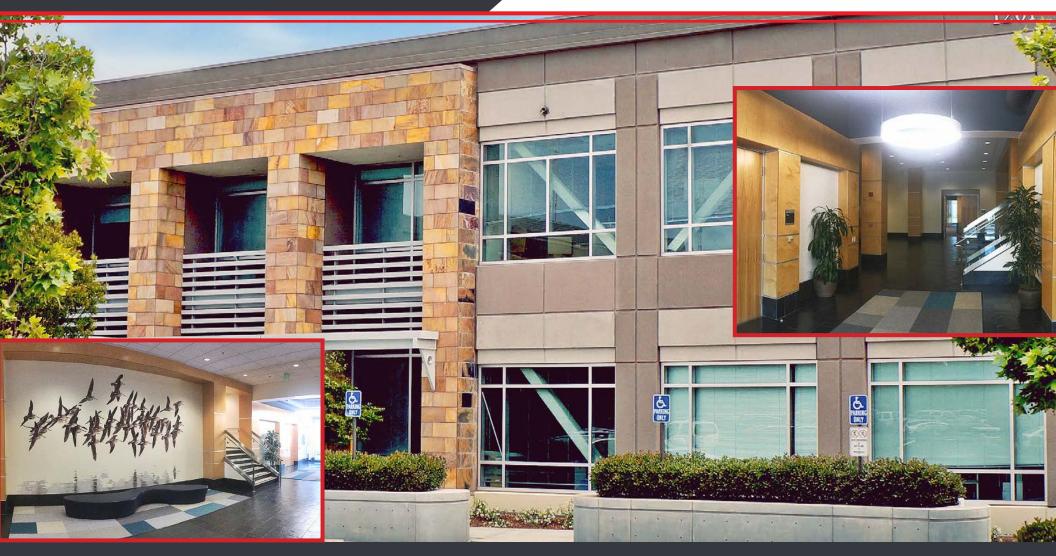

## 1201-1235 RADIO ROAD REDWOOD CITY

SUITE 200 ±12,687 RSF \$3.50 SF FULL SERVICE







# AVAILABILITIES & HIGHLIGHTS

### CURRENT AVAILABILITIES

1235 RADIO ROAD | ±12,687 SF

### PROPERTY HIGHLIGHTS

- CORPORATE CAMPUS FEEL
- ACCESS TO BAY TRAILS AND DOG PARK
- BAY VIEWS
- CLASS "A" BUILDINGS
- LIFE SCIENCE READY
- CAFE WITH OUTDOOR PATIO
- SHOWERS ON-SITE
- FIBER CAPABILITY
- COMPLETED IN 2000



# SITE GALLERY



## FLOOR PLAN





### 1201-1235 RADIO ROAD REDWOOD CITY



FOR MORE INFORMATION, PLEASE CONTACT:

#### SIMON CLARK

LIC. 01318652 +1 650 577 2938 SIMON.CLARK@CBRE.COM

#### MATTHEW MULRY

LIC. 01876481 +1 650 577 2902 MATTHEW.MULRY@CBRE.COM

#### CBRE, INC

400 HAMILTON AVENUE 4TH FLOOR PALO ALTO, CA 94301 CBRE.COM/PALOALTO

© 2018 CBRE, Inc. All rights reserved. This information has been obtained from sources believed reliable, but has not been verified for