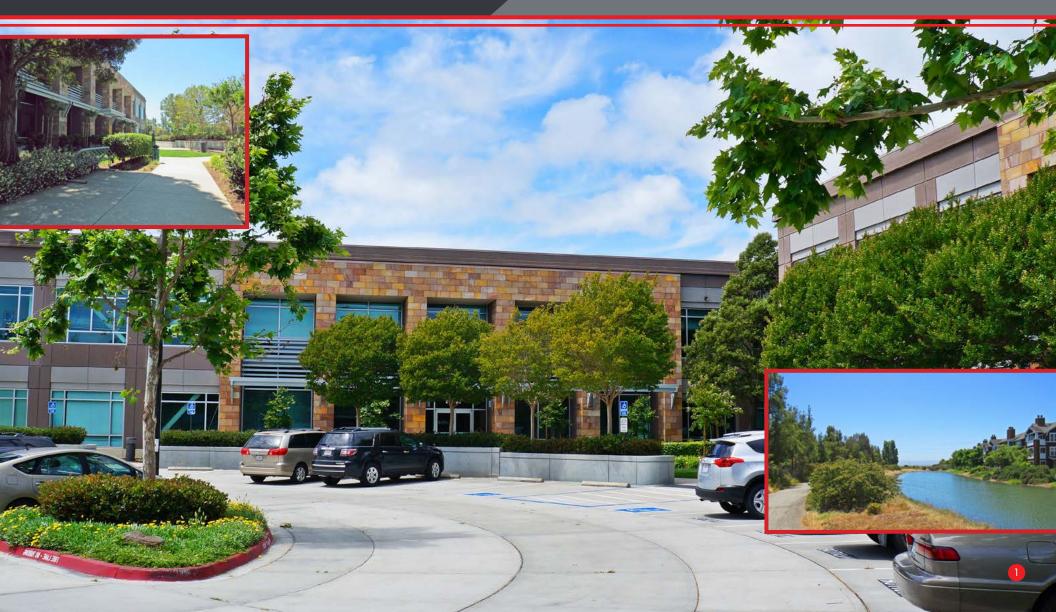

## 1201-1235 RADIO ROAD REDWOOD CITY

SUITE 200 ±12,687 RSF \$3.50 SF FULL SERVICE







# AVAILABILITIES & HIGHLIGHTS

### CURRENT AVAILABILITIES

1235 RADIO ROAD | ±12,687 SF

### PROPERTY HIGHLIGHTS

- CORPORATE CAMPUS FEEL
- ACCESS TO BAY TRAILS AND DOG PARK
- BAY VIEWS
- CLASS "A" BUILDINGS
- LIFE SCIENCE READY
- CAFE WITH OUTDOOR PATIO
- SHOWERS ON-SITE
- FIBER CAPABILITY
- COMPLETED IN 2000



# SITE GALLERY



## FLOOR PLAN





### 1201-1235 RADIO ROAD REDWOOD CITY



FOR MORE INFORMATION, PLEASE CONTACT:

#### SIMON CLARK

LIC. 01318652 +1 650 577 2938 SIMON.CLARK@CBRE.COM

#### MATTHEW MULRY

LIC. 01876481 +1 650 577 2902 MATTHEW.MULRY@CBRE.COM

#### CBRE, INC

400 HAMILTON AVENUE 4TH FLOOR PALO ALTO, CA 94301 CBRE.COM/PALOALTO

© 2018 CBRE, Inc. All rights reserved. This information has been obtained from sources believed reliable, but has not been verified for accuracy or completeness. You should conduct a careful, independent investigation of the property and verify all information. Any reliance on this information is solely at your own risk. CBRE and the CBRE logo are service marks of CBRE, Inc. All other marks displayed on this document are the property of their respe