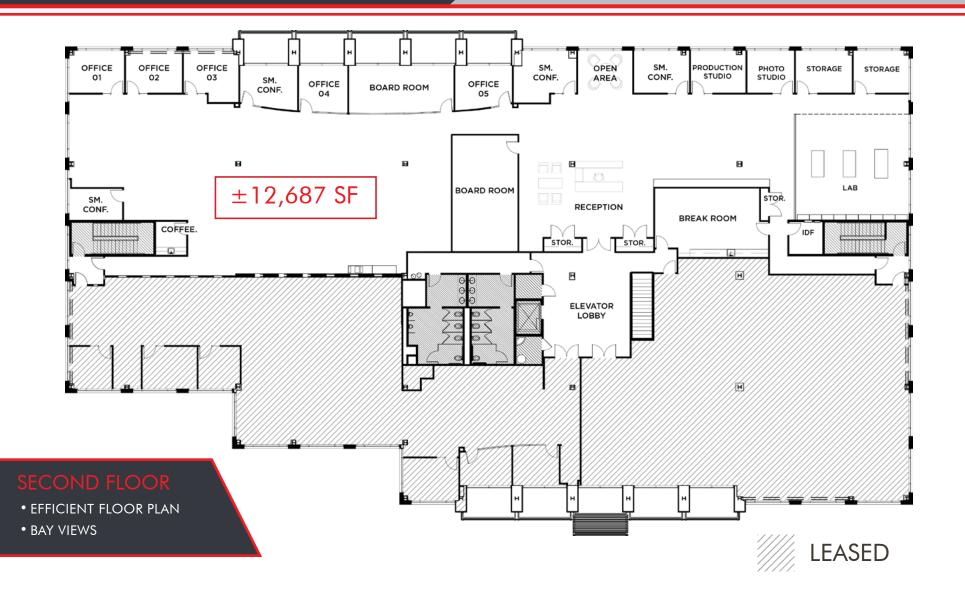

## 1201-1235 RADIO ROAD REDWOOD CITY

SUITE 200 ±12,687 RSF \$3.50 SF FULL SERVICE

### CURRENT AVAILABILITIES

1235 RADIO ROAD | ±12,687 SF

## FLOOR PLAN

### PROPERTY HIGHLIGHTS

- CORPORATE CAMPUS FEEL
- ACCESS TO BAY TRAILS AND DOG PARK
- BAY VIEWS
- CLASS "A" BUILDINGS
- LIFE SCIENCE READY
- CAFE WITH OUTDOOR PATIO
- SHOWERS ON-SITE
- FIBER CAPABILITY
- COMPLETED IN 2000